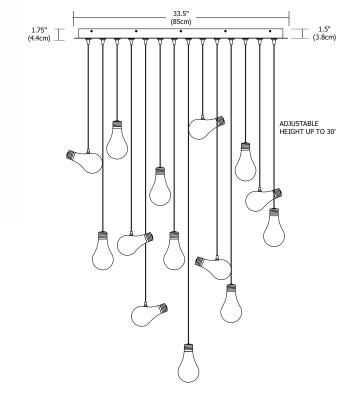

## **Description**

Bright Idea is a combination of six Zzz Lamp pendants and eight OutLaw Lamp pendants, which feature blown white glass shaped like an incandescent "A" lamp — one on its side and the other straight up — with 20 watt bi-pin halogen lamp. Available with 10, 20 or 30 ft long field-cuttable coaxial cable, it may be cut at job site. Order fixture based on longest desired cable length. The 33" Rectangle 14-Port Fast Jack Canopy mounts to a standard 4" electrical box with plaster ring, or to an octogon box. It includes 4 drywall anchors for additional support. Dimmable with standard electronic dimmer. Maximum 20 watt load per port – total of 280 watts. General light distribution.