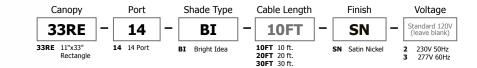

## **Description**

Bright Idea is a combination of six Zzz Lamp pendants and eight OutLaw Lamp pendants, which feature blown white glass shaped like an incandescent "A" lamp — one on its side and the other straight up — with 20 watt bi-pin halogen lamp. Available with 10, 20 or 30 ft long field-cuttable coaxial cable, it may be cut at job site. Order fixture based on longest desired cable length. The 33" Rectangle 14-Port Fast Jack Canopy mounts to a standard 4" electrical box with plaster ring, or to an octogon box. It includes 4 drywall anchors for additional support. Dimmable with standard electronic dimmer. Maximum 20 watt load per port – total of 280 watts. General light distribution.