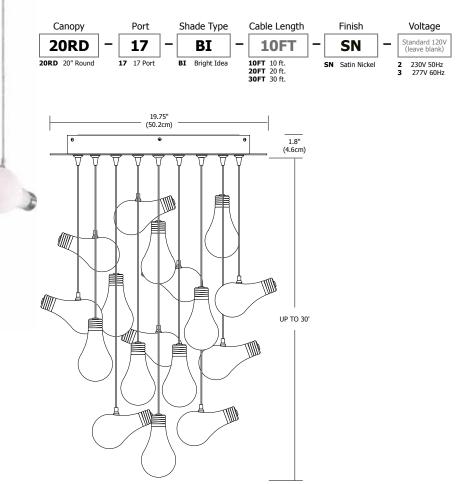

# Description

Bright Idea is a combination of nine Zzz Lamp pendants and eight OutLaw Lamp pendants, which feature blown white glass shaped like an incandescent "A" lamp — one on its side and the other straight up — with 20 watt bi-pin halogen lamp. Available with 10, 20 or 30 ft long fieldcuttable coaxial cable, it may be cut at job site. Order fixture based on longest desired cable length.

The 20" Round 17-Port Fast Jack Canopy mounts to a standard 4" electrical box with plaster ring, or to an octogon box. It includes 3 anchors for additional support. Dimmable with standard electronic dimmer. Maximum 20 watt load per port – total of 340 watts. General light distribution.