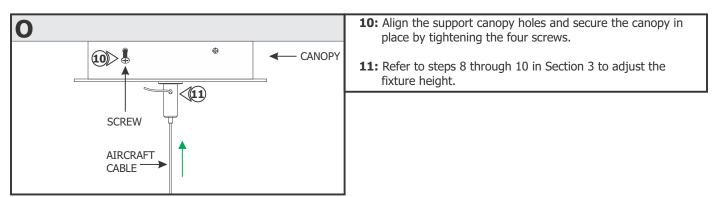

#### Section Four: Install the Support Canopy (E2 Version)

#### Section Five: Adjust the Cable Position