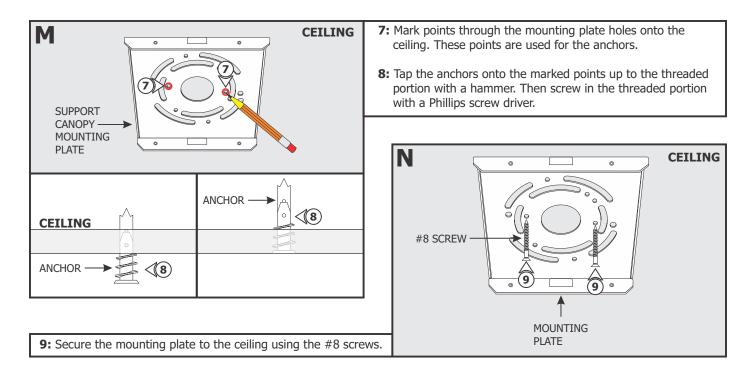

anopy. Refer to Section Two. 1: Connect the white wire of the power supply to the 120VAC 1 neutral wire with a wire nut. Ë 24VDC 2: Connect the black wire of the power supply to the 120VAC line wire with a wire nut. POWER SUPPLY **3:** Place the power supply and wires inside the junction box. B JUNCTION BOX 4: Feed the low voltage wires from the power supply through the crossbar center hole. CROSSBAR 5: Mount the crossbar to the junction box holes with two #8-32 screws. #8-32 

**6:** Make sure that the crossbar is grounded in accordance with local electrical codes.

#### Section Two: 5" and 6" Surface Mount Canopy Version



**1:** Remove the four Phillips screws from the canopy to remove the mounting plate.

**SCREW** 





#### Section Four: Install the Support Canopy (E2 Version)









#### Section Five: Adjust the Cable Position





### Section Six: Install the Coaxial Cable



WIRE 0 **3:** Use the 18AWG hole of the wire stripper to remove 1" of STRIPPER the braided wire making sure not to nick the inner wire BRAIDED Vannas, 3/8" insulation. WIRE 4: Use the 20AWG hole of the wire stripper to remove 1/8" of the inner insulated wire. OUTER <(2) INSULATION COAXIAL CABLE





**11:** Use the provided 1.5mm Allen wrench to replace and securely tighten the M3 set screw.





CANOPY -



#### **Section Eight: Multiple Channel Sections**







# Wiring Diagram with 4" Flush Canopy



## Wiring Diagram with 5" and 6" Surface Mount Canopy