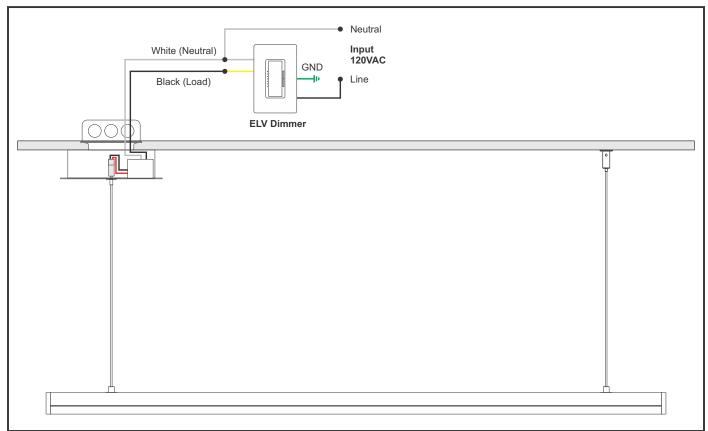

screws from the canopy to remove the mounting plate.

**SCREW** 





#### Section Four: Install the Support Canopy (E2 Version)









#### Section Five: Adjust the Cable Position





### Section Six: Install the Coaxial Cable



WIRE 0 **3:** Use the 18AWG hole of the wire stripper to remove 1" of STRIPPER the braided wire making sure not to nick the inner wire BRAIDED Vannas, 3/8" insulation. WIRE 4: Use the 20AWG hole of the wire stripper to remove 1/8" of the inner insulated wire. OUTER <(2) INSULATION COAXIAL CABLE





**11:** Use the provided 1.5mm Allen wrench to replace and securely tighten the M3 set screw.





CANOPY -



#### **Section Eight: Multiple Channel Sections**







# Wiring Diagram with 4" Flush Canopy



## Wiring Diagram with 5" and 6" Surface Mount Canopy