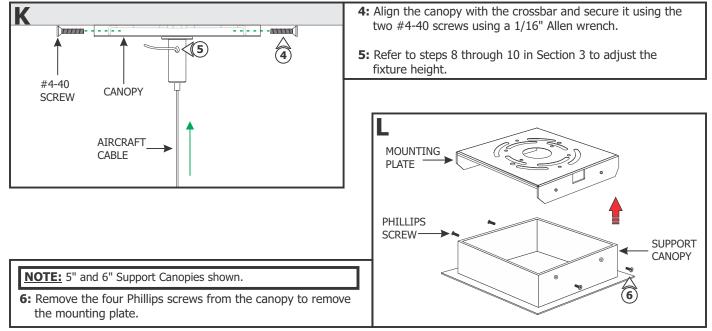

#### Section Two: 5" and 6" Surface Mount Canopy Version

**1:** Remove the four Phillips screws from the canopy to remove the mounting plate.

**SCREW** 

#### Section Four: Install the Support Canopy (E2 Version)