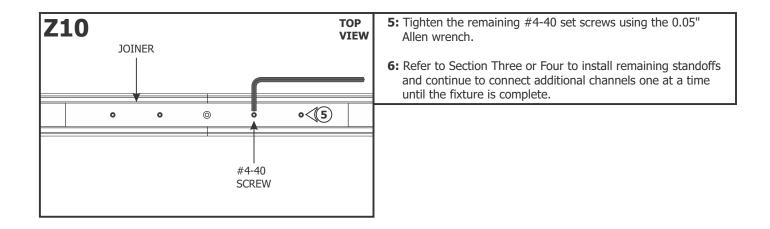

odes.

#### Section Two: 5" and 6" Surface Mount Canopy Version



**1:** Remove the four Phillips screws from the canopy to remove the mounting plate.

**SCREW** 





#### Section Four: Install the Support Canopy (E2 Version)









#### Section Five: Adjust the Cable Position





### Section Six: Install the Coaxial Cable



WIRE 0 **3:** Use the 18AWG hole of the wire stripper to remove 1" of STRIPPER the braided wire making sure not to nick the inner wire BRAIDED Vannas, 3/8" insulation. WIRE 4: Use the 20AWG hole of the wire stripper to remove 1/8" of the inner insulated wire. OUTER <(2) INSULATION COAXIAL CABLE





**11:** Use the provided 1.5mm Allen wrench to replace and securely tighten the M3 set screw.





CANOPY -



#### **Section Eight: Multiple Channel Sections**







# Wiring Diagram with 4" Flush Canopy



## Wiring Diagram with 5" and 6" Surface Mount Canopy