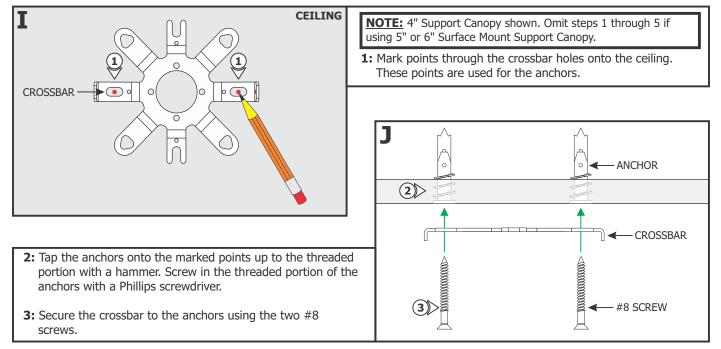

>= Canopy. Refer to Section Two. 1: Connect the white wire of the power supply to the 120VAC 1 neutral wire with a wire nut. Ë 24VDC 2: Connect the black wire of the power supply to the 120VAC line wire with a wire nut. POWER SUPPLY **3:** Place the power supply and wires inside the junction box. B JUNCTION BOX 4: Feed the low voltage wires from the power supply through the crossbar center hole. CROSSBAR 5: Mount the crossbar to the junction box holes with two #8-32 screws. #8-32 

**6:** Make sure that the crossbar is grounded in accordance with local electrical codes.

#### Section Two: 5" and 6" Surface Mount Canopy Version



**1:** Remove the four Phillips screws from the canopy to remove the mounting plate.

**SCREW** 





#### Section Four: Install the Support Canopy (E2 Version)









#### Section Five: Adjust the Cable Position





### Section Six: Install the Coaxial Cable



WIRE 0 **3:** Use the 18AWG hole of the wire stripper to remove 1" of STRIPPER the braided wire making sure not to nick the inner wire BRAIDED Vannas, 3/8" insulation. WIRE 4: Use the 20AWG hole of the wire stripper to remove 1/8" of the inner insulated wire. OUTER <(2) INSULATION COAXIAL CABLE





**11:** Use the provided 1.5mm Allen wrench to replace and securely tighten the M3 set screw.





CANOPY -



#### **Section Eight: Multiple Channel Sections**







# Wiring Diagram with 4" Flush Canopy



## Wiring Diagram with 5" and 6" Surface Mount Canopy