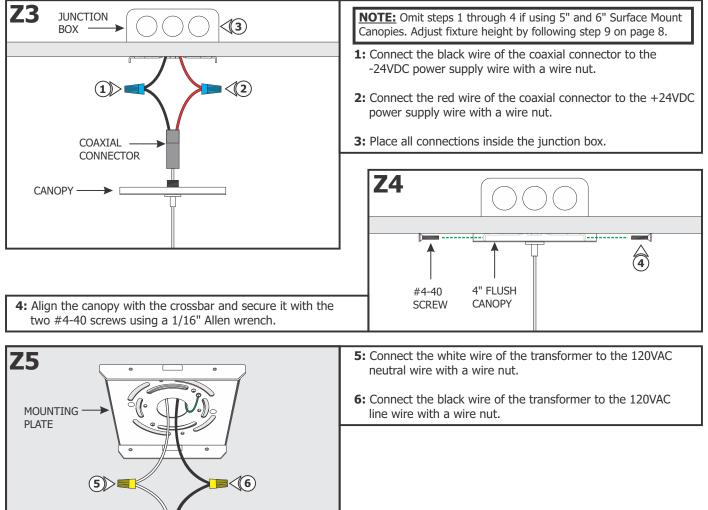

## Section One: 4" Flush Canopy Version

Α NOTE: Before beginning any electrical work, ensure that power to the junction box is turned off. JUNCTION (3) BOX **NOTE:** Omit this section if using the 5" and 6" Surface Mount (2)>= Canopy. Refer to Section Two. 1: Connect the white wire of the power supply to the 120VAC 1 neutral wire with a wire nut. Ë 24VDC 2: Connect the black wire of the power supply to the 120VAC line wire with a wire nut. POWER SUPPLY **3:** Place the power supply and wires inside the junction box. B JUNCTION BOX 4: Feed the low voltage wires from the power supply through the crossbar center hole. CROSSBAR 5: Mount the crossbar to the junction box holes with two #8-32 screws. #8-32 

**6:** Make sure that the crossbar is grounded in accordance with local electrical codes.