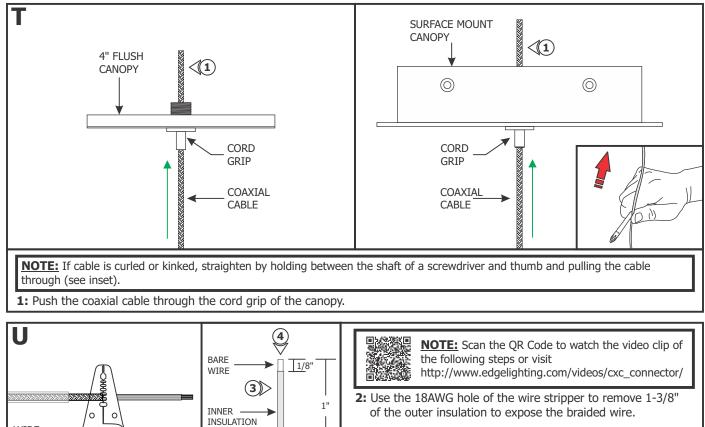

## Section One: 4" Flush Canopy Version

Α NOTE: Before beginning any electrical work, ensure that power to the junction box is turned off. JUNCTION (3) BOX **NOTE:** Omit this section if using the 5" and 6" Surface Mount (2)>= Canopy. Refer to Section Two. 1: Connect the white wire of the power supply to the 120VAC 1 neutral wire with a wire nut. Ë 24VDC 2: Connect the black wire of the power supply to the 120VAC line wire with a wire nut. POWER SUPPLY **3:** Place the power supply and wires inside the junction box. B JUNCTION BOX 4: Feed the low voltage wires from the power supply through the crossbar center hole. CROSSBAR 5: Mount the crossbar to the junction box holes with two #8-32 screws. #8-32 

### Section Six: Install the Coaxial Cable

WIRE 0 **3:** Use the 18AWG hole of the wire stripper to remove 1" of STRIPPER the braided wire making sure not to nick the inner wire BRAIDED Vannas, 3/8" insulation. WIRE 4: Use the 20AWG hole of the wire stripper to remove 1/8" of the inner insulated wire. OUTER <(2) INSULATION COAXIAL CABLE