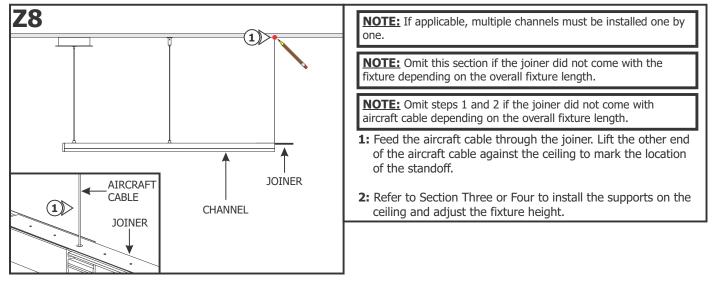

al codes.

#### Section Two: 5" and 6" Surface Mount Canopy Version



**1:** Remove the four Phillips screws from the canopy to remove the mounting plate.

**SCREW** 





#### Section Four: Install the Support Canopy (E2 Version)









#### Section Five: Adjust the Cable Position





### Section Six: Install the Coaxial Cable



WIRE 0 **3:** Use the 18AWG hole of the wire stripper to remove 1" of STRIPPER the braided wire making sure not to nick the inner wire BRAIDED Vannas, 3/8" insulation. WIRE 4: Use the 20AWG hole of the wire stripper to remove 1/8" of the inner insulated wire. OUTER <(2) INSULATION COAXIAL CABLE





**11:** Use the provided 1.5mm Allen wrench to replace and securely tighten the M3 set screw.





CANOPY -



#### **Section Eight: Multiple Channel Sections**







# Wiring Diagram with 4" Flush Canopy



## Wiring Diagram with 5" and 6" Surface Mount Canopy