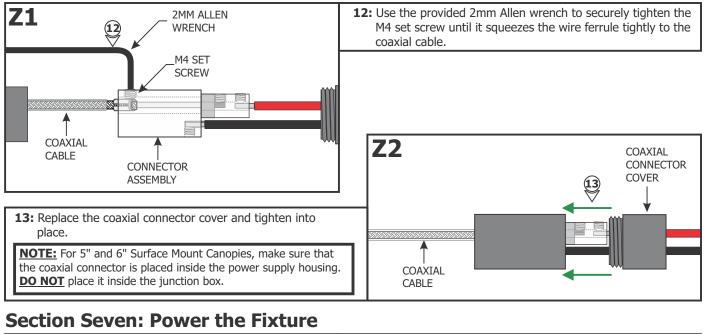

**11:** Use the provided 1.5mm Allen wrench to replace and securely tighten the M3 set screw.

CANOPY -