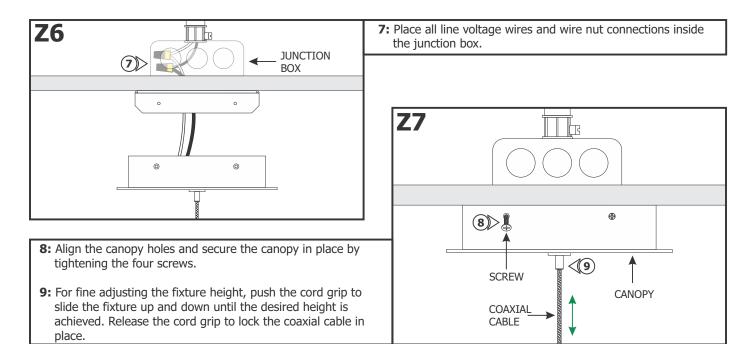

## Section One: 4" Flush Canopy Version

Α NOTE: Before beginning any electrical work, ensure that power to the junction box is turned off. JUNCTION (3) BOX **NOTE:** Omit this section if using the 5" and 6" Surface Mount (2)>= Canopy. Refer to Section Two. 1: Connect the white wire of the power supply to the 120VAC 1 neutral wire with a wire nut. Ë 24VDC 2: Connect the black wire of the power supply to the 120VAC line wire with a wire nut. POWER SUPPLY **3:** Place the power supply and wires inside the junction box. B JUNCTION BOX 4: Feed the low voltage wires from the power supply through the crossbar center hole. CROSSBAR 5: Mount the crossbar to the junction box holes with two #8-32 screws. #8-32 

**6:** Make sure that the crossbar is grounded in accordance with local electrical codes.