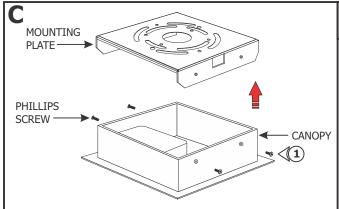

#### Section Two: 5" and 6" Surface Mount Canopy Version

**1:** Remove the four Phillips screws from the canopy to remove the mounting plate.

**SCREW** 