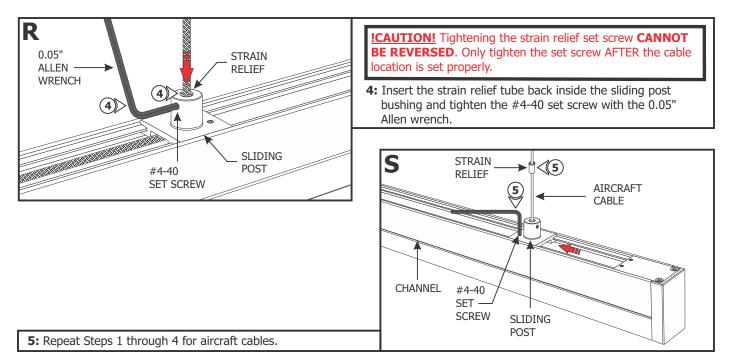

re of the power supply to the 120VAC 1 neutral wire with a wire nut. Ë 24VDC 2: Connect the black wire of the power supply to the 120VAC line wire with a wire nut. POWER SUPPLY **3:** Place the power supply and wires inside the junction box. B JUNCTION BOX 4: Feed the low voltage wires from the power supply through the crossbar center hole. CROSSBAR 5: Mount the crossbar to the junction box holes with two #8-32 screws. #8-32 

**6:** Make sure that the crossbar is grounded in accordance with local electrical codes.

#### Section Two: 5" and 6" Surface Mount Canopy Version



**1:** Remove the four Phillips screws from the canopy to remove the mounting plate.

**SCREW** 





#### Section Four: Install the Support Canopy (E2 Version)









#### Section Five: Adjust the Cable Position





### Section Six: Install the Coaxial Cable



WIRE 0 **3:** Use the 18AWG hole of the wire stripper to remove 1" of STRIPPER the braided wire making sure not to nick the inner wire BRAIDED Vannas, 3/8" insulation. WIRE 4: Use the 20AWG hole of the wire stripper to remove 1/8" of the inner insulated wire. OUTER <(2) INSULATION COAXIAL CABLE





**11:** Use the provided 1.5mm Allen wrench to replace and securely tighten the M3 set screw.





CANOPY -



#### **Section Eight: Multiple Channel Sections**







# Wiring Diagram with 4" Flush Canopy



## Wiring Diagram with 5" and 6" Surface Mount Canopy