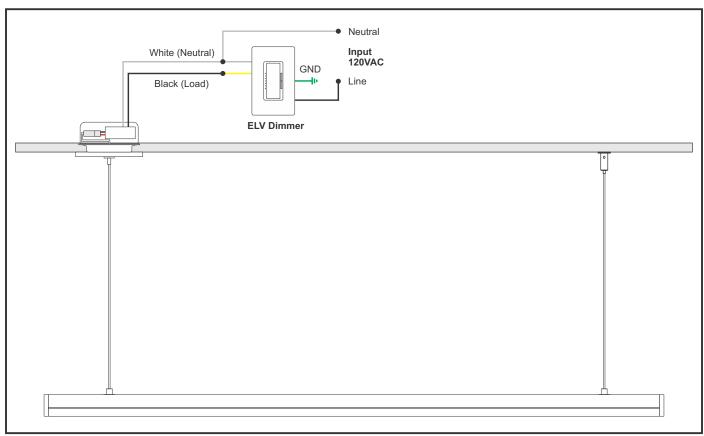

e Mount Canopy Version



**1:** Remove the four Phillips screws from the canopy to remove the mounting plate.

**SCREW** 





#### Section Four: Install the Support Canopy (E2 Version)









#### Section Five: Adjust the Cable Position





### Section Six: Install the Coaxial Cable



WIRE 0 **3:** Use the 18AWG hole of the wire stripper to remove 1" of STRIPPER the braided wire making sure not to nick the inner wire BRAIDED Vannas, 3/8" insulation. WIRE 4: Use the 20AWG hole of the wire stripper to remove 1/8" of the inner insulated wire. OUTER <(2) INSULATION COAXIAL CABLE





**11:** Use the provided 1.5mm Allen wrench to replace and securely tighten the M3 set screw.





CANOPY -



#### **Section Eight: Multiple Channel Sections**







# Wiring Diagram with 4" Flush Canopy



## Wiring Diagram with 5" and 6" Surface Mount Canopy