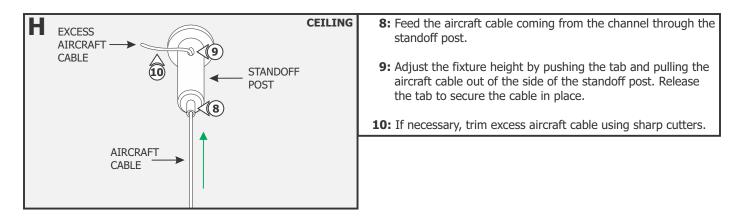

:** Omit this section if using the 5" and 6" Surface Mount (2)>= Canopy. Refer to Section Two. 1: Connect the white wire of the power supply to the 120VAC 1 neutral wire with a wire nut. Ë 24VDC 2: Connect the black wire of the power supply to the 120VAC line wire with a wire nut. POWER SUPPLY **3:** Place the power supply and wires inside the junction box. B JUNCTION BOX 4: Feed the low voltage wires from the power supply through the crossbar center hole. CROSSBAR 5: Mount the crossbar to the junction box holes with two #8-32 screws. #8-32 

**6:** Make sure that the crossbar is grounded in accordance with local electrical codes.

#### Section Two: 5" and 6" Surface Mount Canopy Version



**1:** Remove the four Phillips screws from the canopy to remove the mounting plate.

**SCREW** 





#### Section Four: Install the Support Canopy (E2 Version)









#### Section Five: Adjust the Cable Position





### Section Six: Install the Coaxial Cable



WIRE 0 **3:** Use the 18AWG hole of the wire stripper to remove 1" of STRIPPER the braided wire making sure not to nick the inner wire BRAIDED Vannas, 3/8" insulation. WIRE 4: Use the 20AWG hole of the wire stripper to remove 1/8" of the inner insulated wire. OUTER <(2) INSULATION COAXIAL CABLE





**11:** Use the provided 1.5mm Allen wrench to replace and securely tighten the M3 set screw.





CANOPY -



#### **Section Eight: Multiple Channel Sections**







# Wiring Diagram with 4" Flush Canopy



## Wiring Diagram with 5" and 6" Surface Mount Canopy