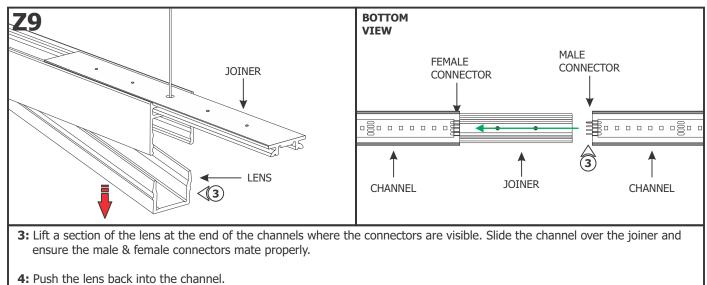

codes.

#### Section Two: 5" and 6" Surface Mount Canopy Version



**1:** Remove the four Phillips screws from the canopy to remove the mounting plate.

**SCREW** 





#### Section Four: Install the Support Canopy (E2 Version)









#### Section Five: Adjust the Cable Position





### Section Six: Install the Coaxial Cable



WIRE 0 **3:** Use the 18AWG hole of the wire stripper to remove 1" of STRIPPER the braided wire making sure not to nick the inner wire BRAIDED Vannas, 3/8" insulation. WIRE 4: Use the 20AWG hole of the wire stripper to remove 1/8" of the inner insulated wire. OUTER <(2) INSULATION COAXIAL CABLE





**11:** Use the provided 1.5mm Allen wrench to replace and securely tighten the M3 set screw.





CANOPY -



#### **Section Eight: Multiple Channel Sections**







# Wiring Diagram with 4" Flush Canopy



## Wiring Diagram with 5" and 6" Surface Mount Canopy