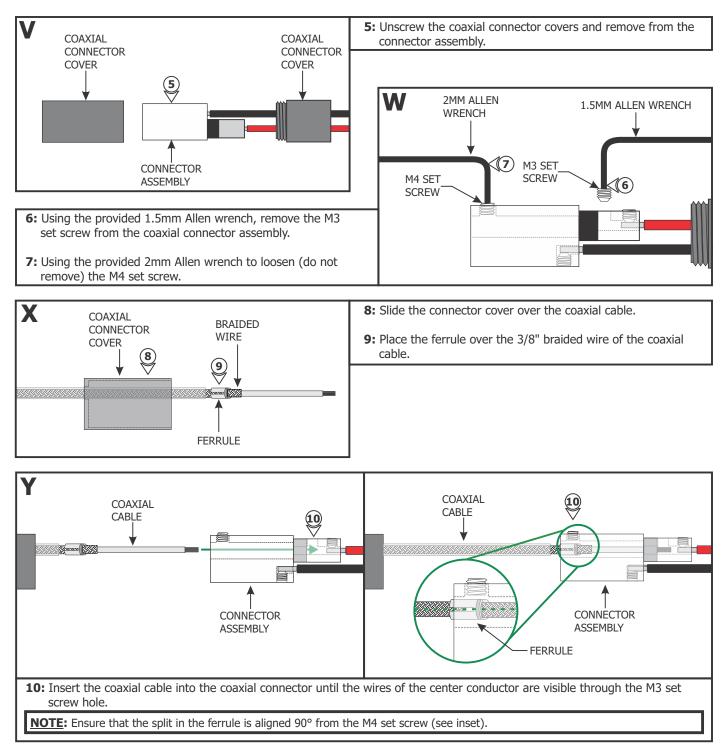

### Section Six: Install the Coaxial Cable

WIRE 0 **3:** Use the 18AWG hole of the wire stripper to remove 1" of STRIPPER the braided wire making sure not to nick the inner wire BRAIDED Vannas, 3/8" insulation. WIRE 4: Use the 20AWG hole of the wire stripper to remove 1/8" of the inner insulated wire. OUTER <(2) INSULATION COAXIAL CABLE