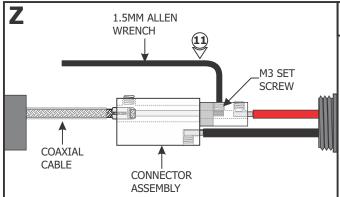

**11:** Use the provided 1.5mm Allen wrench to replace and securely tighten the M3 set screw.

CANOPY -