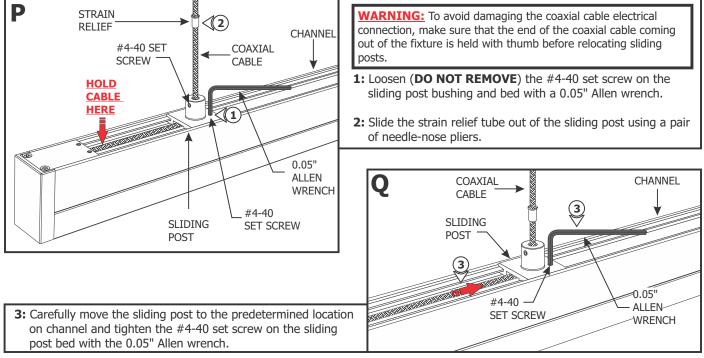

wire of the power supply to the 120VAC 1 neutral wire with a wire nut. Ë 24VDC 2: Connect the black wire of the power supply to the 120VAC line wire with a wire nut. POWER SUPPLY **3:** Place the power supply and wires inside the junction box. B JUNCTION BOX 4: Feed the low voltage wires from the power supply through the crossbar center hole. CROSSBAR 5: Mount the crossbar to the junction box holes with two #8-32 screws. #8-32 

**6:** Make sure that the crossbar is grounded in accordance with local electrical codes.

#### Section Two: 5" and 6" Surface Mount Canopy Version



**1:** Remove the four Phillips screws from the canopy to remove the mounting plate.

**SCREW** 





#### Section Four: Install the Support Canopy (E2 Version)









#### Section Five: Adjust the Cable Position





### Section Six: Install the Coaxial Cable



WIRE 0 **3:** Use the 18AWG hole of the wire stripper to remove 1" of STRIPPER the braided wire making sure not to nick the inner wire BRAIDED Vannas, 3/8" insulation. WIRE 4: Use the 20AWG hole of the wire stripper to remove 1/8" of the inner insulated wire. OUTER <(2) INSULATION COAXIAL CABLE





**11:** Use the provided 1.5mm Allen wrench to replace and securely tighten the M3 set screw.





CANOPY -



#### **Section Eight: Multiple Channel Sections**







# Wiring Diagram with 4" Flush Canopy



## Wiring Diagram with 5" and 6" Surface Mount Canopy