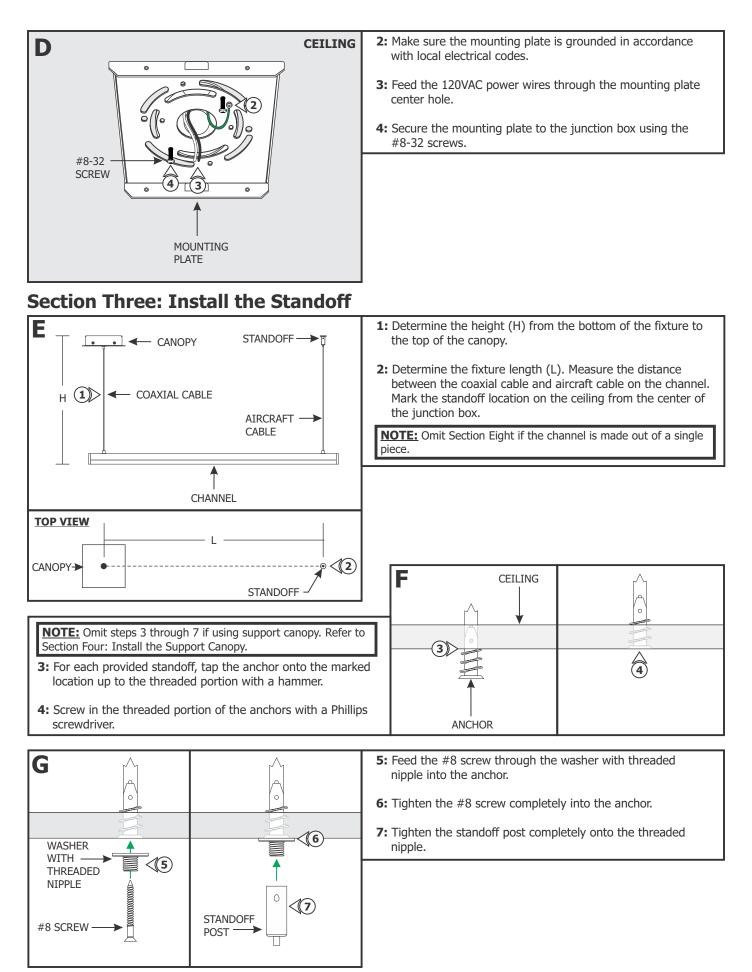

**6:** Make sure that the crossbar is grounded in accordance with local electrical codes.