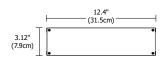

**Top View** 



**Side View** 

# **Description:**

Accepts input voltage of 120VAC and outputs 24VDC power up to 25 watts. Can be used as a dimmable or non-dim Power Supply. The low voltage output dims down to 7% when two additional wires are connected to a 0-10V dimmer. The black plastic enclosure provides space for electrical connections. Power Supply features short circuit and overload protection. Indoor applications only.

## Applications: Indoor\*

\*To avoid overheating the power supply, install it in a ventilated remote location where air flows. Maintain proper spacing among power supplies when multiple power supplies are installed in the same remote location.

# **Power Input:**

120 volts AC, 50/60Hz

## **Power Output:**

Class 2; 24 volts DC 1A, 25 watts maximum

#### **Dime