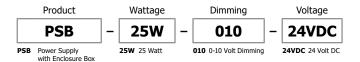

# **Description:**

Accepts input voltage of 120VAC and outputs 24VDC power up to 25 watts. Can be used as a dimmable or non-dim Power Supply. The low voltage output dims down to 7% when two additional wires are connected to a 0-10V dimmer. The black plastic enclosure provides space for electrical connections. Power Supply features short circuit and overload protection. Indoor applications only.