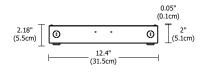

**Top View** 



**Side View** 

# **Description:**

Accepts input voltage of 120VAC and outputs 24VDC power up to 25 watts. Can be used as a dimmable or non-dim Power Supply. The low voltage output dims down to 7% when two additional wires are connected to a 0-10V dimmer. The black plastic enclosure provides space for electrical connections. Power Supply features short circuit and overload protection. Indoor applications only.

## Applications: Indoor\*

\*To avoid overheating the power supply, install it in a ventilated remote location where air flows. Maintain proper spacing among power supplies when multiple power supplies are installed in the same remote location.

# **Power Input:**

120 volts AC, 50/60Hz

## **Power Output:**

Class 2; 24 volts DC 1A, 25 watts maximum

#### **Dimensions:**

12.4"