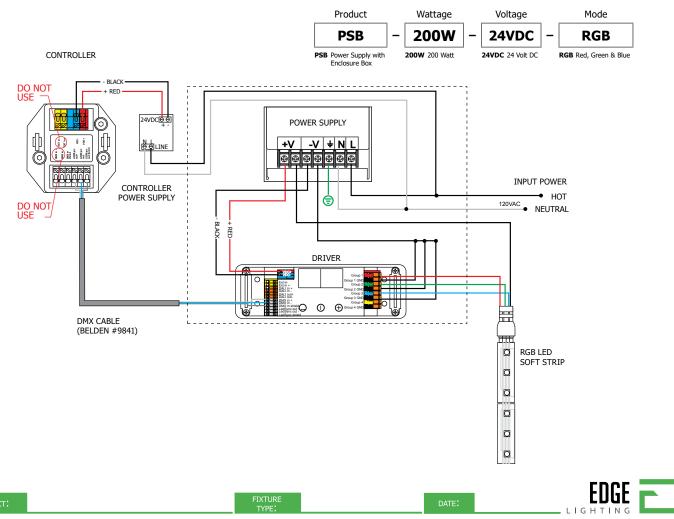

# Description:

LED power supplies transform and regulate power from a line voltage power source into low voltage power for use with LED lighting. The PSB-200W-24VDC power supply accepts input voltage ranging from 120/240 volts AC and outputs 24 volt DC power up to 200 watts. The integrated RGB Driver receives signals from CDP, CTP, CDMX1-RGBW, or CDMX1-2XK to control RGB color mixing and light intensity. Power Supply features short circuit and overload protection.

# **Compatible Controllers:**

Touch Screen Controller with Power Supply (CTP), Color Dial Controller with Power Supply (CDP), DMX 1 Zone RGBW Touch Controller (CDMX1-RGBW), or Tunable White Touch Controller (CDMX1-2XK)