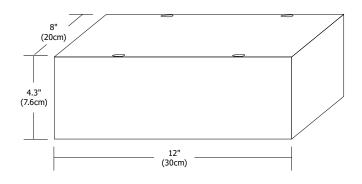

REV.01.25.17





# Description:

LED power supplies transform and regulate power from a line voltage power source into low voltage power for use with LED lighting. The PSB-200W-24VDC power supply accepts input voltage ranging from 120/240 volts AC and outputs 24 volt DC power up to 200 watts. The integrated RGB Driver receives signals from CDP, CTP, CDMX1-RGBW, or CDMX1-2XK to control RGB color mixing and light intensity. Power Supply features short circuit and overload protection.

# **Applications:**

# Indoor\*

\*To avoid overheating the power supply, install it in a ventilated remote location where air flows. Maintain proper spacing among power supplies when multiple power supplies are installed in the same remote location.

#### **Power Input:**

120/240 volts AC, 50/60Hz

#### **Power Output:**

2