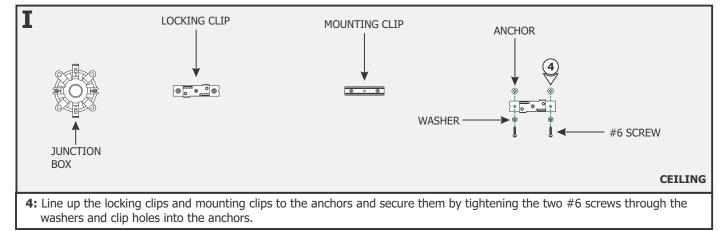

### **Section Three: Install the Fixture for Both Versions**

10: Carefully <u>SNAP</u> the channel onto the mounting clips. Make sure not to nick the wires.

**15:** Continue to connect additional channels one at a time until the fixture is complete.