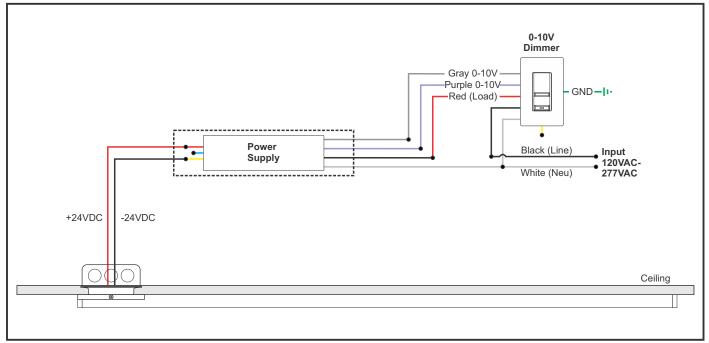

**15:** Continue to connect additional channels one at a time until the fixture is complete.



| 96W, 24VDC LOW VOLTAGE WIRE SIZE CHART |                               |            |           |           |            |
|----------------------------------------|-------------------------------|------------|-----------|-----------|------------|
| 3%<br>VOLTAGE<br>DROP                  | WIRE LENGTH<br>IN FT          | UP TO 33FT | 35FT-52FT | 53FT-86FT | 87FT-130FT |
|                                        | WIRE SIZE                     | 14 AWG     | 12 AWG    | 10 AWG    | 8 AWG      |
|                                        | VOLTAGE AT END<br>OF THE WIRE | 23.28VDC   | 23.29VDC  | 23.28VDC  | 23.28VDC   |

## **General ELV Wiring Diagram**



## **General 0-10V Wiring Diagram**