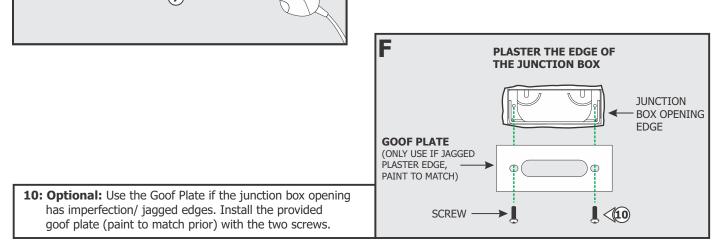

### **Section Three: Install the Fixture for Both Versions**

10: Carefully <u>SNAP</u> the channel onto the mounting clips. Make sure not to nick the wires.

**15:** Continue to connect additional channels one at a time until the fixture is complete.