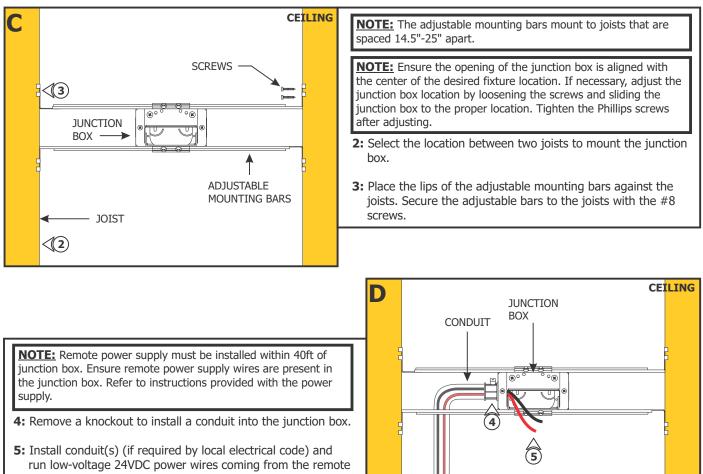

## Section Two: 1" Rectangle Canopy

NOTE: Omit this section if using 4" Square Split Canopy.

1: Mount each adjustable mounting bar to one side of the junction box (mounts to any side of the housing depending on the orientation of the channel) and secure them with the mounting brackets and Phillips screws provided.

6

WOOD & DRYWALL

CUTTING BIT

**RECTANGLE** 

MULTI-MAX

**OPENING** 

Ε

- 7: Cut out the marked rectangle opening, using a "Dremel Multi-Max" with the "wood & drywall" cutting bit.
- 8: Install & finish drywall.
- 9: Complete installation by following steps in Section Three.