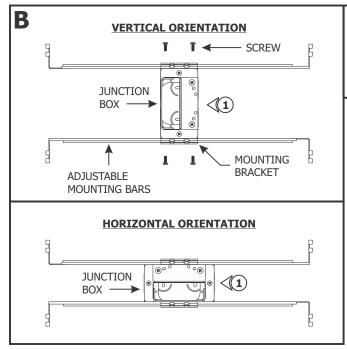

## Section Two: 1" Rectangle Canopy

NOTE: Omit this section if using 4" Square Split Canopy.

1: Mount each adjustable mounting bar to one side of the junction box (mounts to any side of the housing depending on the orientation of the channel) and secure them with the mounting brackets and Phillips screws provided.