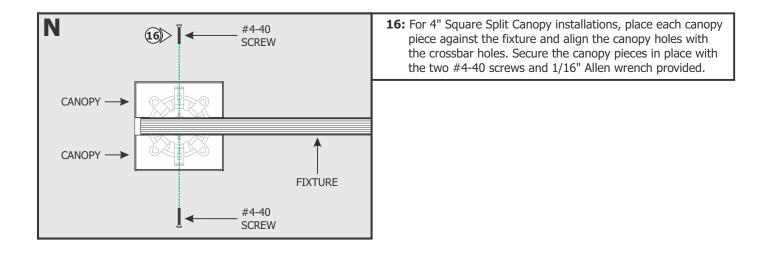

Square Split Canopy.

1: Mount each adjustable mounting bar to one side of the junction box (mounts to any side of the housing depending on the orientation of the channel) and secure them with the mounting brackets and Phillips screws provided.





6

WOOD & DRYWALL

CUTTING BIT

**RECTANGLE** 

MULTI-MAX

**OPENING** 

Ε



- 7: Cut out the marked rectangle opening, using a "Dremel Multi-Max" with the "wood & drywall" cutting bit.
- 8: Install & finish drywall.
- 9: Complete installation by following steps in Section Three.





### **Section Three: Install the Fixture for Both Versions**







10: Carefully <u>SNAP</u> the channel onto the mounting clips. Make sure not to nick the wires.





**15:** Continue to connect additional channels one at a time until the fixture is complete.



| 96W, 24VDC LOW VOLTAGE WIRE SIZE CHART |                               |            |           |           |            |
|----------------------------------------|-------------------------------|------------|-----------|-----------|------------|
| 3%<br>VOLTAGE<br>DROP                  | WIRE LENGTH<br>IN FT          | UP TO 33FT | 35FT-52FT | 53FT-86FT | 87FT-130FT |
|                                        | WIRE SIZE                     | 14 AWG     | 12 AWG    | 10 AWG    | 8 AWG      |
|                                        | VOLTAGE AT END<br>OF THE WIRE | 23.28VDC   | 23.29VDC  | 23.28VDC  | 23.28VDC   |

## **General ELV Wiring Diagram**



## **General 0-10V Wiring Diagram**