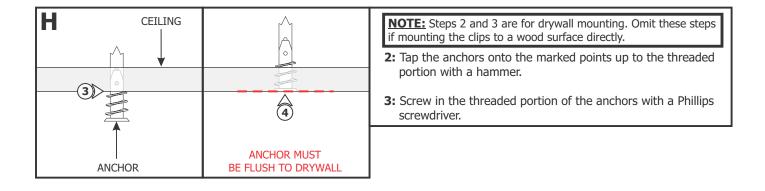

## Section Two: 1" Rectangle Canopy

NOTE: Omit this section if using 4" Square Split Canopy.

1: Mount each adjustable mounting bar to one side of the junction box (mounts to any side of the housing depending on the orientation of the channel) and secure them with the mounting brackets and Phillips screws provided.