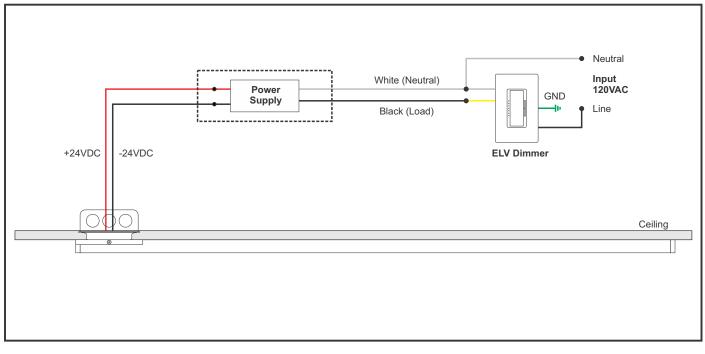

ips. Make sure not to nick the wires.





**15:** Continue to connect additional channels one at a time until the fixture is complete.



| 96W, 24VDC LOW VOLTAGE WIRE SIZE CHART |                               |            |           |           |            |
|----------------------------------------|-------------------------------|------------|-----------|-----------|------------|
| 3%<br>VOLTAGE<br>DROP                  | WIRE LENGTH<br>IN FT          | UP TO 33FT | 35FT-52FT | 53FT-86FT | 87FT-130FT |
|                                        | WIRE SIZE                     | 14 AWG     | 12 AWG    | 10 AWG    | 8 AWG      |
|                                        | VOLTAGE AT END<br>OF THE WIRE | 23.28VDC   | 23.29VDC  | 23.28VDC  | 23.28VDC   |

## **General ELV Wiring Diagram**



## **General 0-10V Wiring Diagram**