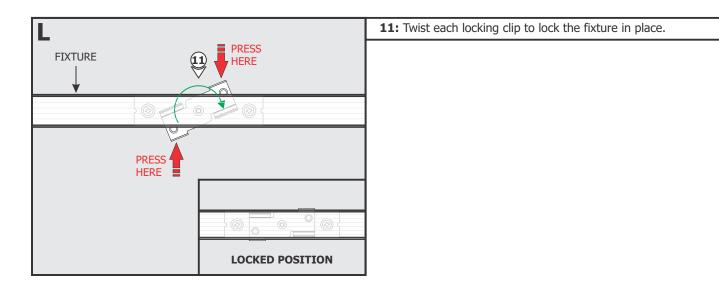

### **Section Three: Install the Fixture for Both Versions**

10: Carefully <u>SNAP</u> the channel onto the mounting clips. Make sure not to nick the wires.

**15:** Continue to connect additional channels one at a time until the fixture is complete.