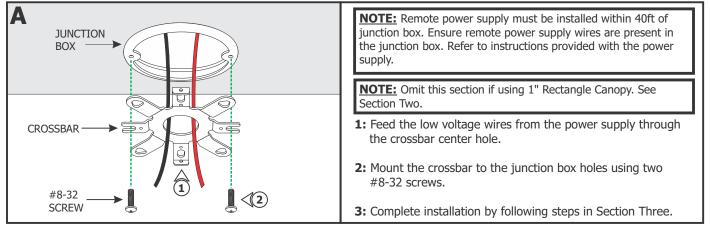

1718 W. Fullerton Chicago, IL 60614 Ph: 773.770.1195 • Fax: 773.935.5613 www.PureEdgeLighting.com • info@PureEdgeLighting.com © 2016 PureEdge Lighting. All Rights Reserved.

# Installation Instructions for **Cirrus Ceiling Wall Wash with Remote**

CCW\_-\_\_-

#### Power

#### **IMPORTANT INFORMATION**

- This instruction shows a typical installation.
- This product is ceiling mount.
- The Wall Wash Channel mounts 24" away from the wall.
- Per NEC Article 410.16(A)(1)(3) & 410.16(C)(5). Approved
- for Closet Storage Areas.



### SAVE THESE INSTRUCTIONS!

### Section One: 4" Square Split Canopy



## Section Two: 1" Rectangle Canopy



NOTE: Omit this section if using 4" Square Split Canopy.

1: Mount each adjustable mounting bar to one side of the junction box (mounts to any side of the housing depending on the orientation of the channel) and secure them with the mounting brackets and Phillips screws provided.





6

WOOD & DRYWALL

CUTTING BIT

**RECTANGLE** 

MULTI-MAX

**OPENING** 

Ε



- 7: Cut out the marked rectangle opening, using a "Dremel Multi-Max" with the "wood & drywall" cutting bit.
- 8: Install & finish drywall.
- 9: Complete installation by following steps in Section Three.





### **Section Three: Install the Fixture for Both Versions**







10: Carefully <u>SNAP</u> the channel onto the mounting clips. Make sure not to nick the wires.





**15:** Continue