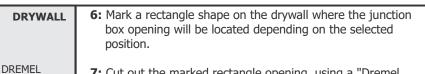

6

WOOD & DRYWALL

CUTTING BIT

**RECTANGLE** 

MULTI-MAX

**OPENING** 

Ε

- 7: Cut out the marked rectangle opening, using a "Dremel Multi-Max" with the "wood & drywall" cutting bit.
- 8: Install & finish drywall.
- 9: Complete installation by following steps in Section Three.