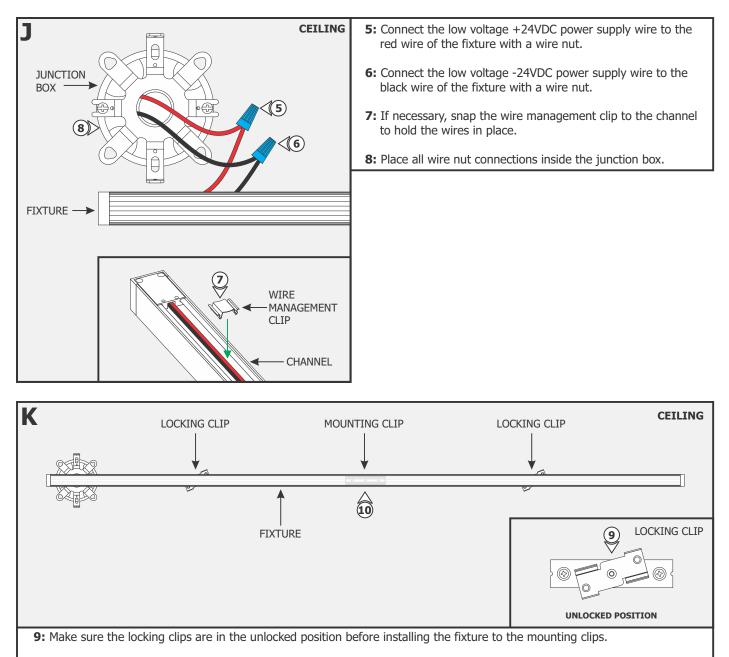

### **Section Three: Install the Fixture for Both Versions**

10: Carefully <u>SNAP</u> the channel onto the mounting clips. Make sure not to nick the wires.

**15:** Continue to connect additional channels one at a time until the fixture is complete.