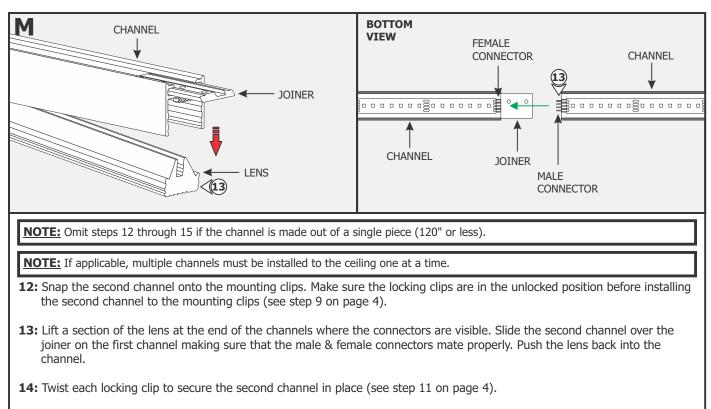

### **Section Three: Install the Fixture for Both Versions**

10: Carefully <u>SNAP</u> the channel onto the mounting clips. Make sure not to nick the wires.

**15:** Continue to connect additional channels one at a time until the fixture is complete.