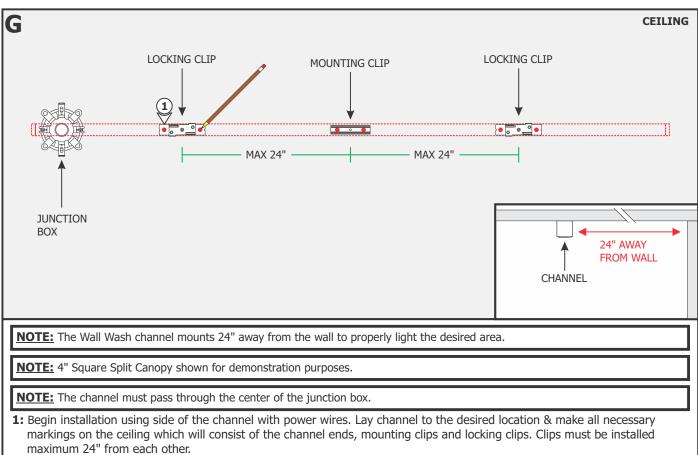

#### **IMPORTANT INFORMATION**

- This instruction shows a typical installation.
- This product is ceiling mount.
- The Wall Wash Channel mounts 24" away from the wall.
- Per NEC Article 410.16(A)(1)(3) & 410.16(C)(5). Approved
- for Closet Storage Areas.

## Section Two: 1" Rectangle Canopy

NOTE: Omit this section if using 4" Square Split Canopy.

1: Mount each adjustable mounting bar to one side of the junction box (mounts to any side of the housing depending on the orientation of the channel) and secure them with the mounting brackets and Phillips screws provided.