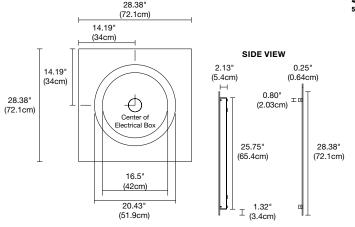

, projecting an even glow of light. Dimensions 28.38" x 28.38" x 2.13" ADA Listed.

#### **DIFFUSER**

Frosted Glass

## **BODY FINISH**

Mirror

**TOTAL LUMEN FLUX @ 2700k: 1296** 

Total Wattage: 96 Watts

# **INPUT VOLTAGE**

120 VAC

# **AVERAGE LAMP LIFE**

50,000 hours

## **DIMMING**

Dimmable with electronic low voltage dimmer

# **DIMENSIONS**

28.38" x 28.38" x 2.13"

#### **ACCESSORIES**

Add Mirror Defogger **DF-RD15** to remove condensation (sold separately)

# **APPROVALS**

ADA and ETL listed. Title 24. Assembled in America.

## WEIGHT

28 lbs (12.7 kg)

### 3D MODEL

 $\underline{\text{https://3dwarehouse.sketchup.com/model/5c43e81d-dfe2-4aa3-abbc-1342e36bfe39/Alice-Mirror-LED-Dimmable} \\$ 



4000K Cool White

5000K Daylight White



4000K Static CCT LED

2000K Warm Dim



**PROJECT** FIXTURE TYPE DATE

REV 01.15.20