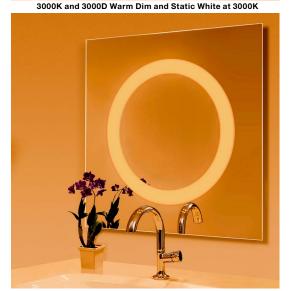

#### **DESCRIPTION**

The Alice LED Mirror offers Static CCT and Warm Dim ranges from 3000K and dims to 2000K (30D) or 2700K that dims to 2000K (27D). Warm Dim Technology is Only Compatible with ELV Dimmers. In addition, commercial grade Static White CCT options ranging from 22K-57K are set behind a round inset of frosted glass, projecting an even glow of light. Dimensions 28.38" x 28.38" x 2.13" ADA Listed.