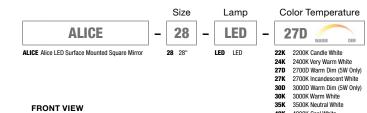

#### **DESCRIPTION**

The Alice LED Mirror offers Static CCT and Warm Dim ranges from 3000K and dims to 2000K (30D) or 2700K that dims to 2000K (27D). Warm Dim Technology is Only Compatible with ELV Dimmers. In addition, commercial grade Static White CCT options ranging from 22K-57K are set behind a round inset of frosted glass, projecting an even glow of light. Dimensions 28.38" x 28.38" x 2.13" ADA Listed.