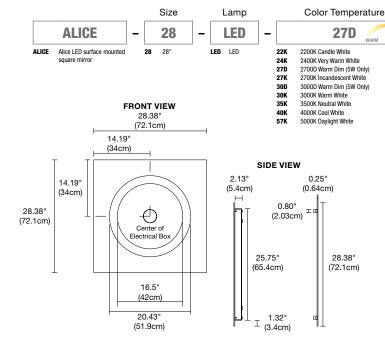

DESIGNED BY GREGORY KAY I ASSEMBLED IN AMERICA

The Alice LED Mirror offers Static CCT and Warm Dim ranges from 3000K and dims to 2000K (30D) or 2700K that dims to 2000K (27D). Warm Dim Technology is Only Compatible with ELV Dimmers. In addition, commercial grade Static White CCT options ranging from 22K-57K are set behind a round inset of frosted glass, projecting an even glow of light. Dimensions 28.38" x 28.38" x 2.13" ADA Listed.

## **DIMENSIONS**

28.38" x 28.38" x 2.13"