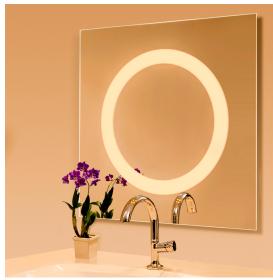

DESIGNED BY GREGORY KAY I ASSEMBLED IN AMERICA

The Alice LED Mirror offers Static CCT and Warm Dim ranges from 3000K and dims to 2000K (30D) or 2700K that dims to 2000K (27D). Warm Dim Technology is Only Compatible with ELV Dimmers. In addition, commercial grade Static White CCT options ranging from 22K-57K are set behind a round inset of frosted glass, projecting an even glow of light. Dimensions 28.38" x 28.38" x 2.13" ADA Listed.

### **BODY FINISH**

Mirror