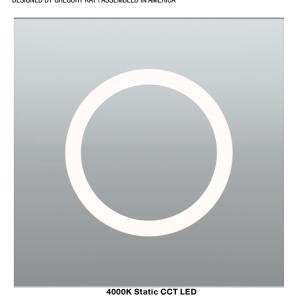

#### **DIFFUSER**

Frosted Glass

#### **3D MODEL**

https://3dwarehouse.sketchup.com/model/5c43e81d-dfe2-4aa3-abbc-1342e36bfe39/Alice-Mirror-LED-Dimmable

4000K Static CCT LED

3000K and 3000D Warm Dim and Static White at 3000K

2000K Warm Dim