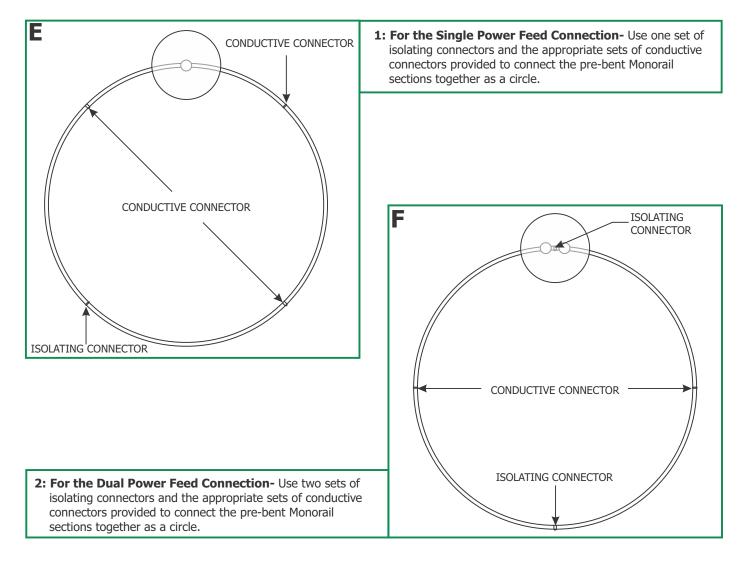

|
| <ol> <li>Push the straight isolating connectors completely into one<br/>pre-bent Monorail section end. <u>Make sure this pre-bent</u><br/><u>Monorail section is secured with the standoffs (Refe</u><br/>to the instructions provided with the standoffs).</li> </ol> | B<br>ISOLATING CONNECTOR                                                                                                                                                                                                                                                                                                                                                                                                                                                |



### **Connecting a Pre-Bent Circle Sections**