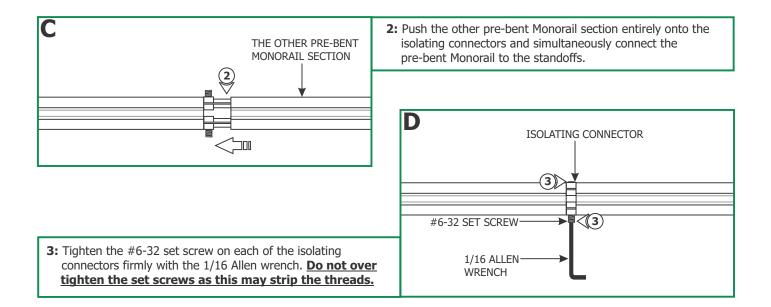

# **Connect the Pre-Bent Monorail Sections with the Conductive Connectors**

| A<br>STRAIGHT<br>CONDUCTIVE<br>CONNECTORS<br>ONE PRE-BENT<br>MONORAIL SECTION                                                                                                                                                                                          | <ol> <li>Push the Monorail conductive connector pins completely into<br/>one pre-bent Monorail section. <u>Make sure this Monorail</u><br/><u>section is secured with the standoffs (Refer to the</u><br/><u>instructions provided with the standoffs)</u>.</li> <li>Push the other pre-bent Monorail section completely onto<br/>the Monorail straight conductive connector pins and<br/>simultaneously connect the pre-bent Monorail to the<br/>standoffs.</li> </ol> |
|------------------------------------------------------------------------------------------------------------------------------------------------------------------------------------------------------------------------------------------------------------------------|-------------------------------------------------------------------------------------------------------------------------------------------------------------------------------------------------------------------------------------------------------------------------------------------------------------------------------------------------------------------------------------------------------------------------------------------------------------------------|
|                                                                                                                                                                                                                                                                        | Connect the Pre-Bent Monorail<br>section with the Isolating<br>Connectors                                                                                                                                                                                                                                                                                                                                                                                               |
| <ol> <li>Push the straight isolating connectors completely into one<br/>pre-bent Monorail section end. <u>Make sure this pre-bent</u><br/><u>Monorail section is secured with the standoffs (Refe</u><br/>to the instructions provided with the standoffs).</li> </ol> | B<br>ISOLATING CONNECTOR                                                                                                                                                                                                                                                                                                                                                                                                                                                |