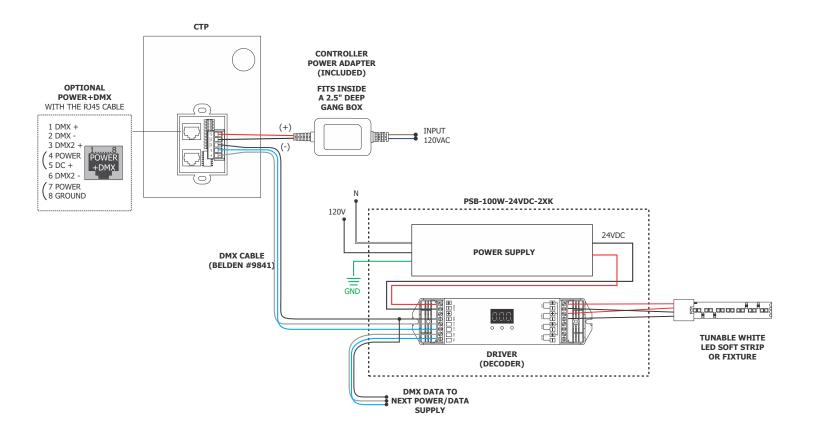

ed with any of the following apps: DMX Lightpad 3, Easy Remote and Arcolis may be downloaded from App Store or Google Play.

ESA PRO Software (Windows only, Timeline and Multi-Zone):

Windows ME, XP, Vista, 7 or 8 (32 bits and US 2.0, computer connection required for initial setup only.)

ESA2 Software (Windows/Mac, Single Zone):

Windows ME, XP, Vista, 7 or 8

Mac OS X 10.7 (Lion), 10.8 (Mountain lion), 10.9 (Mavericks), 10.10 (Yosemite)

|                   | (100 11111) | (1011) |
|-------------------|-------------|--------|
|                   |             |        |
| 5.75"<br>(146 mm) |             |        |
| 0.4"              |             |        |



PROJECT FIXTURE TYPE DATE





REV 06.20.19

## **RGB Wiring Diagram**







REV 06.20.19

# **Tunable White Wiring Diagram**







REV 06.20.19

# **RGBW Wiring Diagram**