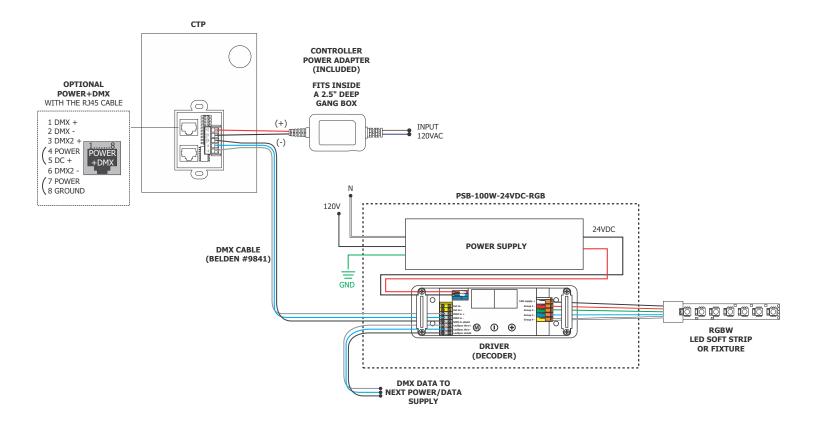

3, Easy Remote and Arcolis may be downloaded from App Store or Google Play.

ESA PRO Software (Windows only, Timeline and Multi-Zone):

Windows ME, XP, Vista, 7 or 8 (32 bits and US 2.0, computer connection required for initial setup only.)

ESA2 Software (Windows/Mac, Single Zone):

Windows ME, XP, Vista, 7 or 8

Mac OS X 10.7 (Lion), 10.8 (Mountain lion), 10.9 (Mavericks), 10.10 (Yosemite)

|                   | (100 11111) | (1011) |
|-------------------|-------------|--------|
|                   |             |        |
| 5.75"<br>(146 mm) |             |        |
| 0.4"              |             |        |



PROJECT FIXTURE TYPE DATE





REV 06.20.19

## **RGB Wiring Diagram**







REV 06.20.19

# **Tunable White Wiring Diagram**







REV 06.20.19

# **RGBW Wiring Diagram**