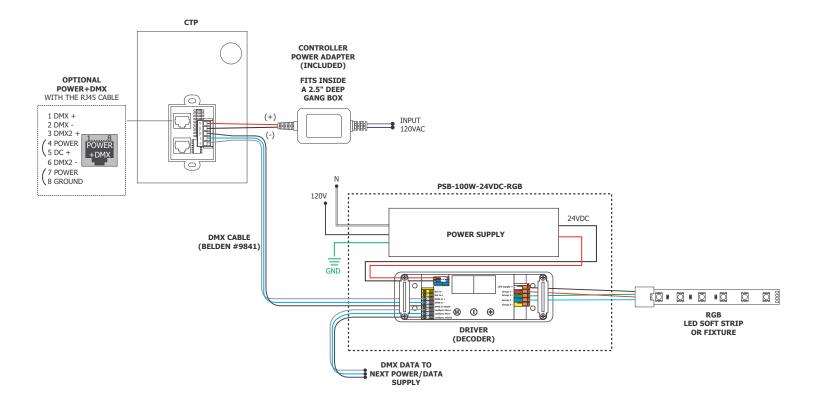

ments:**

iPhone/iPad/Android:

The controller may be used with any of the following apps: DMX Lightpad 3, Easy Remote and Arcolis may be downloaded from App Store or Google Play.

ESA PRO Software (Windows only, Timeline and Multi-Zone):

Windows ME, XP, Vista, 7 or 8 (32 bits and US 2.0, computer connection required for initial setup only.)

ESA2 Software (Windows/Mac, Single Zone):

Windows ME, XP, Vista, 7 or 8

Mac OS X 10.7 (Lion), 10.8 (Mountain lion), 10.9 (Mavericks), 10.10 (Yosemite)

|                   | (100 11111) | (1011) |
|-------------------|-------------|--------|
|                   |             |        |
| 5.75"<br>(146 mm) |             |        |
| 0.4"              |             |        |



PROJECT FIXTURE TYPE DATE





REV 06.20.19

## **RGB Wiring Diagram**







REV 06.20.19

# **Tunable White Wiring Diagram**







REV 06.20.19

# **RGBW Wiring Diagram**