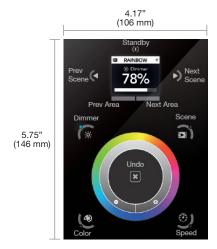

# n 4' 4 17' (106 mm) (10 mm) - 6 (10 mm) ⊥ L

Windows ME, XP, Vista, 7 or 8

Mac OS X 10.7 (Lion), 10.8 (Mountain lion), 10.9 (Mavericks), 10.10 (Yosemite)

|                   | (100 11111) | (1011) |
|-------------------|-------------|--------|
|                   |             |        |
| 5.75"<br>(146 mm) |             |        |
| 0.4"              |             |        |