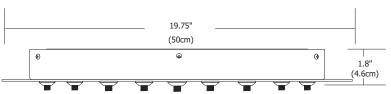

#### 20" Round 17 Port Fast Jack Canopy

The 20" Round 17-Port Fast Jack Canopy mounts to a standard 4" electrical box with plaster ring, or to an octagon box. The 12VAC transformers accept halogen and LED loads. The 24VAC transformers accept only halogen loads. Maximum 50 watt load per port. Order compatible remote transformer separately. Includes 3 drywall anchors for additional support.

## Weight:

12 lb (5.4kg)

| PROJECT | FIXTURE T   | 'DE | DATE |   |
|---------|-------------|-----|------|---|
| FROJECT | I IX TORE I |     | DAIL | 1 |