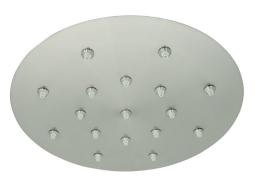

#### 20" Round 17 Port Fast Jack Canopy

The 20" Round 17-Port Fast Jack Canopy mounts to a standard 4" electrical box with plaster ring, or to an octagon box. The 12VAC transformers accept halogen and LED loads. The 24VAC transformers accept only halogen loads. Maximum 50 watt load per port. Order compatible remote transformer separately. Includes 3 drywall anchors for additional support.