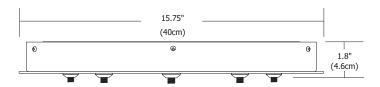

#### 16" Round 5, and 9 Port Fast Jack Canopy

The 16" round Fast Jack canopies mount to a standard 4" electrical box or to an octagon box. The 12VAC transformers accept halogen and LED loads. The 24VAC transformers accept only halogen loads. Maximum 50 watt load per port. Order compatible remote transformer separately. Includes 3 drywall anchors for additional support.

## Weight:

7 lb (3.2kg)

FJC-20RD-17-SN