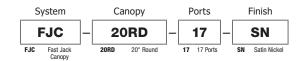

#### 20" Round 17 Port Fast Jack Canopy

The 20" Round 17-Port Fast Jack Canopy mounts to a standard 4" electrical box with plaster ring, or to an octagon box. The 12VAC transformers accept halogen and LED loads. The 24VAC transformers accept only halogen loads. Maximum 50 watt load per port. Order compatible remote transformer separately. Includes 3 drywall anchors for additional support.