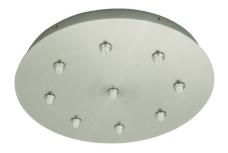

#### 16" Round 5, and 9 Port Fast Jack Canopy

The 16" round Fast Jack canopies mount to a standard 4" electrical box or to an octagon box. The 12VAC transformers accept halogen and LED loads. The 24VAC transformers accept only halogen loads. Maximum 50 watt load per port. Order compatible remote transformer separately. Includes 3 drywall anchors for additional support.