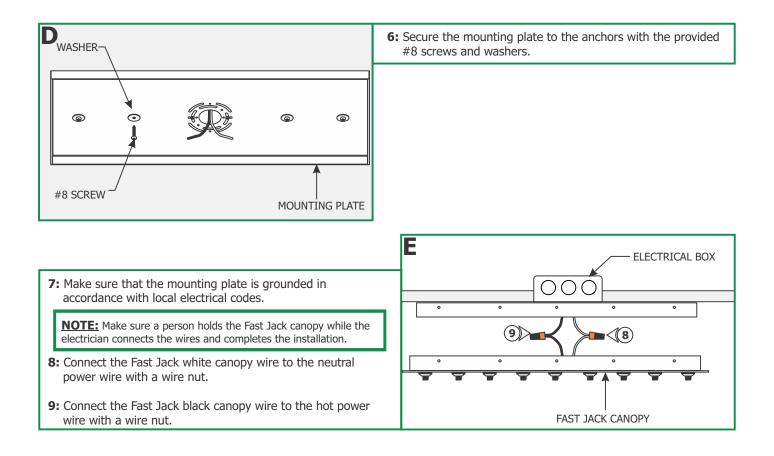

#### 1718 W. Fullerton Ave Chicago, IL 60614 Tel: 773-770-1195 Fax: 773-935-5613 www.edgelighting.com info@edgelighting.com

FJP-33RE-\_-20W-\_

## Installation Instructions for 14 or 17 Port Rectangle Fast Jack Canopy

#### **IMPORTANT INFORMATION**

- This product is dimmable with a low voltage electronic dimmer.
- This product can be installed to a 4" electrical box with round plaster ring, or to an octagon electrical box.

### SAVE THESE INSTRUCTIONS!



# **Install the Canopy**





- **4:** Tap the anchors through the mounting plate holes onto the marked point up to the threaded portion with a hammer.
- **5:** Screw in the threaded portion of the anchors with a Phillips screwdriver.

**NOTE:** All 4 anchors must be installed to balance the pendants weight.