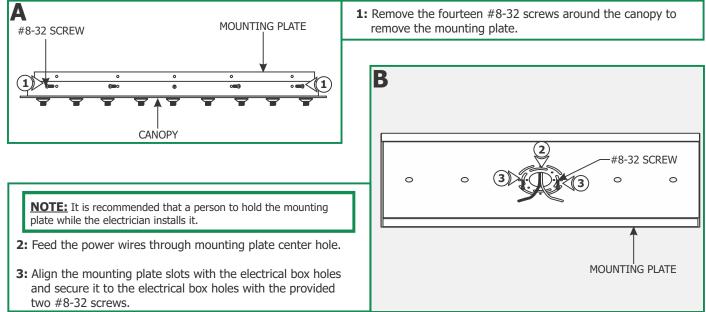

#### 1718 W. Fullerton Ave Chicago, IL 60614 Tel: 773-770-1195 Fax: 773-935-5613 www.edgelighting.com info@edgelighting.com

FJP-33RE-\_-20W-\_

## Installation Instructions for 14 or 17 Port Rectangle Fast Jack Canopy

#### **IMPORTANT INFORMATION**

- This product is dimmable with a low voltage electronic dimmer.
- This product can be installed to a 4" electrical box with round plaster ring, or to an octagon electrical box.

### SAVE THESE INSTRUCTIONS!



# **Install the Canopy**





- **4:** Tap the anchors through the mounting plate holes onto the marked point up to the threaded portion with a hammer.
- **5:** Screw in the threaded portion of the anchors with a Phillips screwdriver.

**NOTE:** All 4 anchors must be installed to balance the pendants weight.