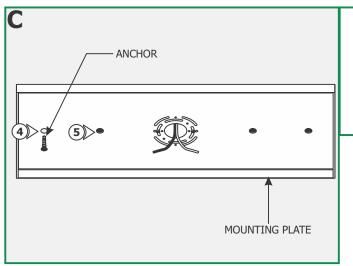

# **Install the Canopy**

- **4:** Tap the anchors through the mounting plate holes onto the marked point up to the threaded portion with a hammer.
- **5:** Screw in the threaded portion of the anchors with a Phillips screwdriver.

**NOTE:** All 4 anchors must be installed to balance the pendants weight.