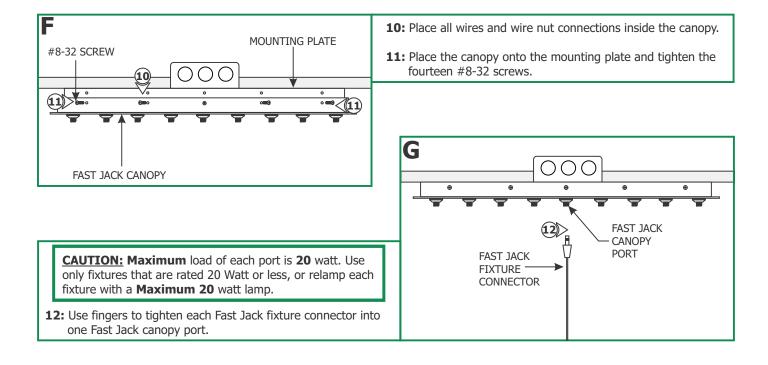

#### 1718 W. Fullerton Ave Chicago, IL 60614 Tel: 773-770-1195 Fax: 773-935-5613 www.edgelighting.com info@edgelighting.com

FJP-33RE-\_-20W-\_

## Installation Instructions for 14 or 17 Port Rectangle Fast Jack Canopy

#### **IMPORTANT INFORMATION**

- This product is dimmable with a low voltage electronic dimmer.
- This product can be installed to a 4" electrical box with round plaster ring, or to an octagon electrical box.

### SAVE THESE INSTRUCTIONS!



# **Install the Canopy**





- **4:** Tap the anchors through the mounting plate holes onto the marked point up to the threaded portion with a hammer.
- **5:** Screw in the threaded portion of the anchors with a Phillips screwdriver.

**NOTE:** All 4 anchors must be installed to balance the pendants weight.