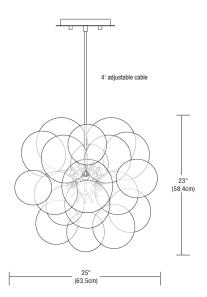

### **Description**

Graciano suspension features 35 clear, chrome, cognac or smoke glass globes (4 extra included), with a chrome canopy that creates a stunning effect in any room. Eight 40 watt 120 volt JC G9 halogen lamps included. General light distribution.

### Weight

5 lbs (2.3kg)

| Fixture  |          | Type |              |   | Diffuser |                 |   | - 1 | Finish |  |
|----------|----------|------|--------------|---|----------|-----------------|---|-----|--------|--|
| GR       | ACIANO   | _    | S            | _ |          | CL              | _ |     | СН     |  |
| Graciano | Graciano | - :  | S Suspension |   | CL       | Clear<br>Chrome |   | СН  | Chrome |  |