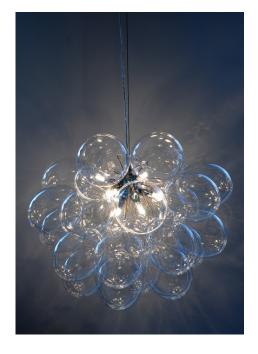

### **Description**

Graciano suspension features 35 clear, chrome, cognac or smoke glass globes (4 extra included), with a chrome canopy that creates a stunning effect in any room. Eight 40 watt 120 volt JC G9 halogen lamps included. General light distribution.

### Diffuser

Clear Glass, Chrome

# Finish

Chrome