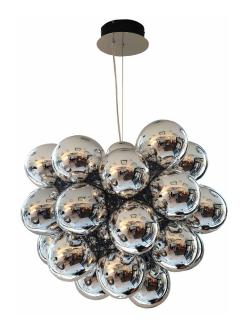

### **Description**

Graciano suspension features 35 clear, chrome, cognac or smoke glass globes (4 extra included), with a chrome canopy that creates a stunning effect in any room. Eight 40 watt 120 volt JC G9 halogen lamps included. General light distribution.

### Diffuser

Clear Glass, Chrome

# Finish

Chrome