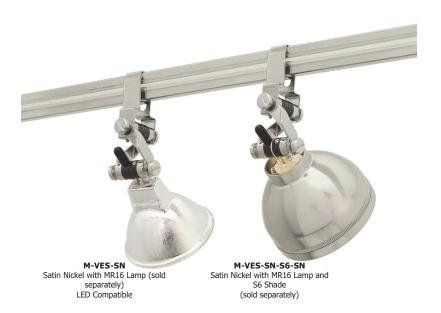

# **Description:**

The self-locking directional Vespa snaps easily onto Monorail, functioning with an MR16 halogen or MR16 12VAC LED lamp with S2, S7 or no shade. The fixture tilts 170° horizontally and vertically, accommodates shades and optical accessories with louver lens holder.

# **Lamp Specification:**

Maximum 75 watt MR16 GU5.3 base - 12 or 24 volt LED MR16-12VAC (compatible with no shade, S2 or S7 mesh shade, sold separately)

# **Optional Shade Accessories (sold separately):**

S1 - Little Solid Shade, S2 - Little Mesh Shade, S3 - Round Glass Shade, S6 - Solid Back Shade, S7 - Mesh Back Shade or LH16 - Louver Lens Holder