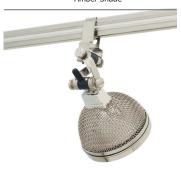

# **Description:**

The self-locking directional Vespa snaps easily onto Monorail, functioning with an MR16 halogen or MR16 12VAC LED lamp with S2, S7 or no shade. The fixture tilts 170° horizontally and vertically, accommodates shades and optical accessories with louver lens holder.

# **Lamp Specification:**

Maximum 75 watt MR16 GU5.3 base - 12 or 24 volt LED MR16-12VAC (compatible with no shade, S2 or S7 mesh shade, sold separately)

# **Optional Shade Accessories (sold separately):**

S1 - Little Solid Shade, S2 - Little Mesh Shade, S3 - Round Glass Shade, S6 - Solid Back Shade, S7 - Mesh Back Shade or LH16 - Louver Lens Holder