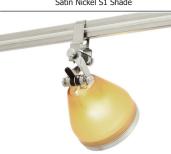

# **Optional Shade Accessories (sold separately):**

S1 - Little Solid Shade, S2 - Little Mesh Shade, S3 - Round Glass Shade, S6 - Solid Back Shade, S7 - Mesh Back Shade or LH16 - Louver Lens Holder

#### Weight:

.10 lb (.05 kg)

M-VES-SN-LH16-SN Satin Nickel with Satin Nickel Louver Lens Holder LED Compatible

M-VES-SN-S1-SN Satin Nickel with Satin Nickel S1 Shade

M-VES-SN-S3-AM-SN Satin Nickel with Satin Nickel S3 Amber Shade