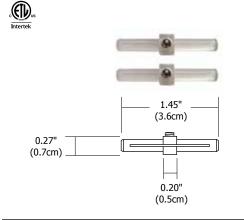

### **Straight Isolating Connectors**

A pair of translucent straight isolating connectors physically joins and electrically isolates two Monorail sections. All dual power feed canopies include a pair of isolating connectors.