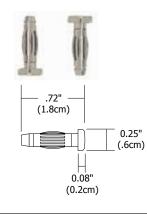

#### **End Caps**

A pair of End Caps pushes into the ends of Monorail runs for a clean finished look. One pair is required for each end.

36"(91.5cm) or