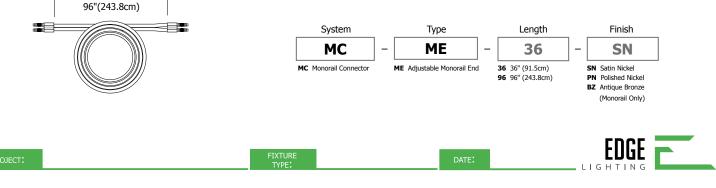

#### **Adjustable End Connector**

The Adjustable End Connector electrically connects a surface mount transformer to a rail end or two sections of Monorail end-to-end. It is comprised of two Monorail end connectors joined with 36" (91cm) or 96" (244cm) of clear adjustable cable.