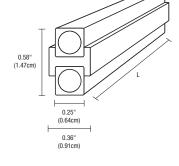

# **DESCRIPTION**

Straight Rail, Monorail System Conductor, in 24" (61cm), 48" (122cm) or 96" (243.8cm) lengths is field cuttable and hand-bendable. Rated for maximum of 25 amps (300 watts at 12 volts, 600 watts at 24 volts). Monorail has a max run length of 30' in any direction. Pair of Conductive Connectors included with each section to connect to other Rail sections. Satin Nickel or Antique Bronze finish with Clear Insulator.

### **WEIGHT**

- 24": 0.3 lbs. (0.13 kg)
- 48": 0.6 lbs. (0.27 kg)
- 96": 1.2 lbs. (0.54 kg)