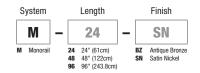

# **DESCRIPTION**

Straight Rail, Monorail System Conductor, in 24" (61cm), 48" (122cm) or 96" (243.8cm) lengths is field cuttable and hand-bendable. Rated for maximum of 25 amps (300 watts at 12 volts, 600 watts at 24 volts). Monorail has a max run length of 30' in any direction. Pair of Conductive Connectors included with each section to connect to other Rail sections. Satin Nickel or Antique Bronze finish with Clear Insulator.

#### **FINISHES**

SN