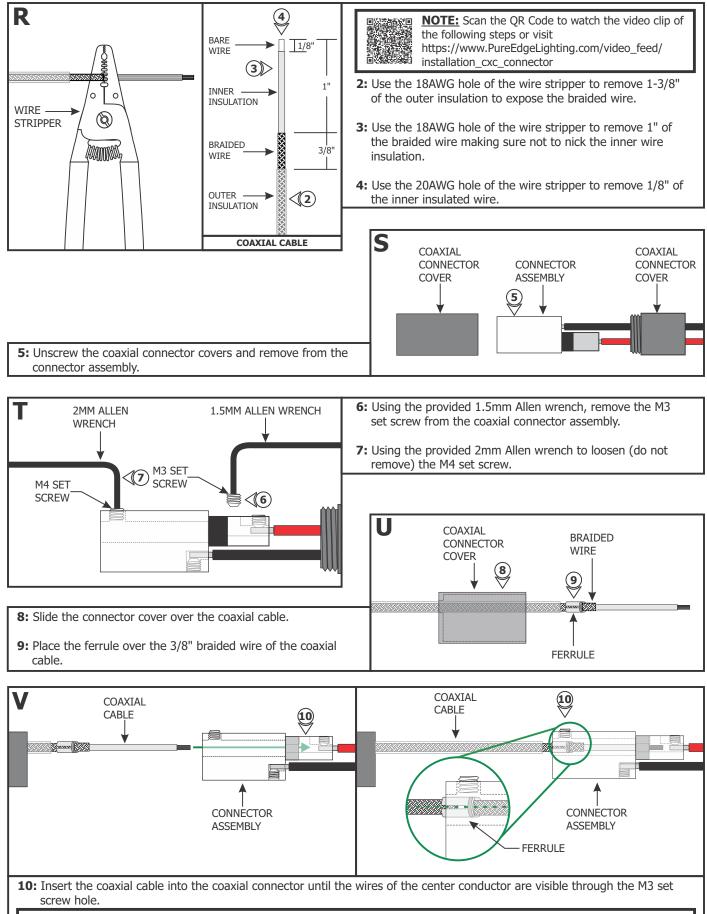

## Section Five: Install the Coaxial Cable

**NOTE:** Ensure that the split in the ferrule is aligned 90° from the M4 set screw (see inset).