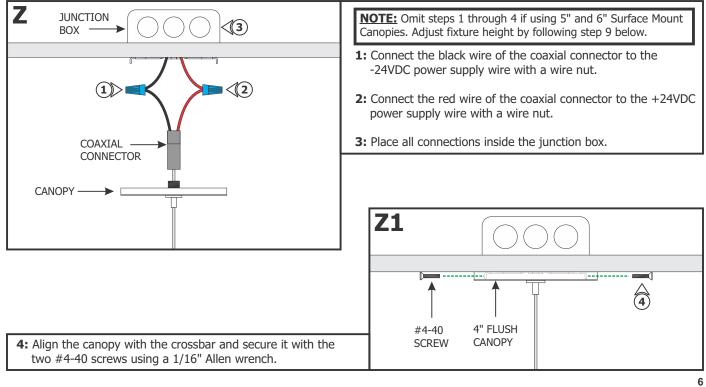

# Section One: 4" Flush Canopy Version

Α NOTE: Before beginning any electrical work, ensure that power to the junction box is turned off. JUNCTION (3) BOX **NOTE:** Omit this section if using the 5" and 6" Surface Mount (2))> Canopy. Refer to Section Two. 1: Connect the white wire of the power supply to the 120VAC 1 neutral wire with a wire nut. Ë 24VDC 2: Connect the black wire of the power supply to the 120VAC line wire with a wire nut. POWER SUPPLY **3:** Place the power supply and wires inside the junction box. B JUNCTION BOX 4: Feed the low voltage wires from the power supply through the crossbar center hole. CROSSBAR 5: Mount the crossbar to the junction box holes with two #8-32 screws. #8-32 < 5 6: Make sure the crossbar is grounded in accordance with local **SCREW** 

## Wiring Diagram with 4" Flush Canopy