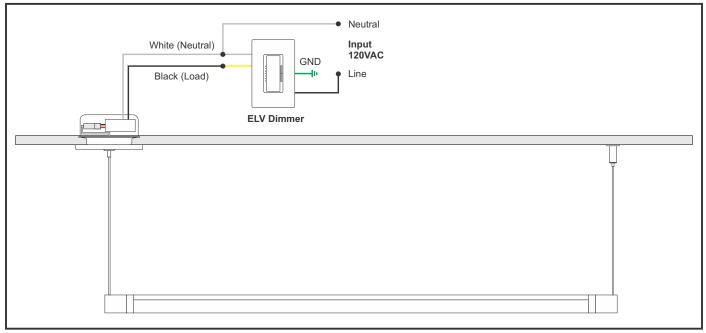

" and 6" Surface Mount Canopy Version



electrical codes.

1: Remove the four Phillips screws from the canopy to remove the mounting plate.



### Section Three: Install the Standoff





- **5:** Feed the #8 screw through the washer with threaded nipple into the anchor.
- **6:** Tighten the #8 screw completely into the anchor.
- **7:** Tighten the standoff post completely onto the threaded nipple.



### Section Four: Install the Support Canopy (E2 Version)









## Section Five: Install the Coaxial Cable





**NOTE:** Ensure that the split in the ferrule is aligned 90° from the M4 set screw (see inset).





#### Section Six: Power the Fixture







## **Section Seven: Multiple Channel Sections**



2: Push the lens back into the channel.



## Wiring Diagram with 4" Flush Canopy



## Wiring Diagram with 5" and 6" Surface Mount Canopy