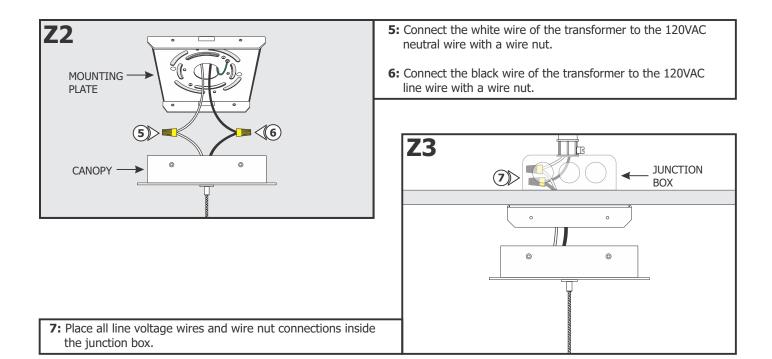

## Wiring Diagram with 4" Flush Canopy

## Wiring Diagram with 5" and 6" Surface Mount Canopy