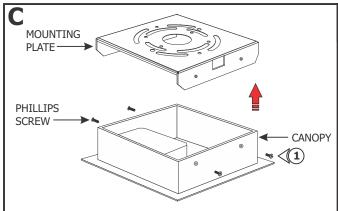

# Section Two: 5" and 6" Surface Mount Canopy Version

electrical codes.

1: Remove the four Phillips screws from the canopy to remove the mounting plate.