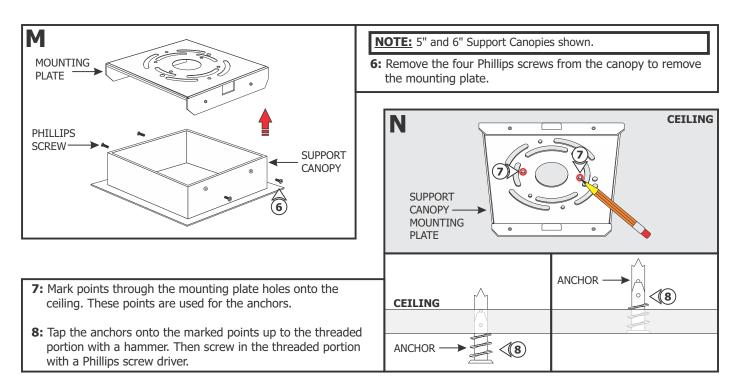

# Section Two: 5" and 6" Surface Mount Canopy Version

electrical codes.

1: Remove the four Phillips screws from the canopy to remove the mounting plate.