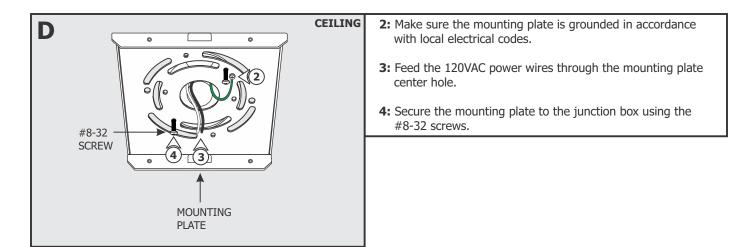

# Section One: 4" Flush Canopy Version

Α NOTE: Before beginning any electrical work, ensure that power to the junction box is turned off. JUNCTION (3) BOX **NOTE:** Omit this section if using the 5" and 6" Surface Mount (2))> Canopy. Refer to Section Two. 1: Connect the white wire of the power supply to the 120VAC 1 neutral wire with a wire nut. Ë 24VDC 2: Connect the black wire of the power supply to the 120VAC line wire with a wire nut. POWER SUPPLY **3:** Place the power supply and wires inside the junction box. B JUNCTION BOX 4: Feed the low voltage wires from the power supply through the crossbar center hole. CROSSBAR 5: Mount the crossbar to the junction box holes with two #8-32 screws. #8-32 < 5 6: Make sure the crossbar is grounded in accordance with local **SCREW** 