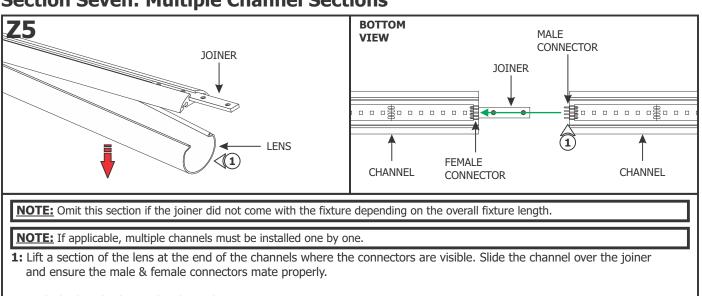

## **Section Seven: Multiple Channel Sections**

2: Push the lens back into the channel.