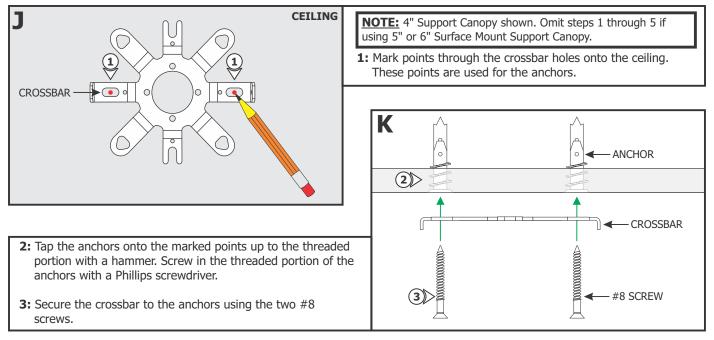

# Section One: 4" Flush Canopy Version

Α NOTE: Before beginning any electrical work, ensure that power to the junction box is turned off. JUNCTION (3) BOX **NOTE:** Omit this section if using the 5" and 6" Surface Mount (2))> Canopy. Refer to Section Two. 1: Connect the white wire of the power supply to the 120VAC 1 neutral wire with a wire nut. Ë 24VDC 2: Connect the black wire of the power supply to the 120VAC line wire with a wire nut. POWER SUPPLY **3:** Place the power supply and wires inside the junction box. B JUNCTION BOX 4: Feed the low voltage wires from the power supply through the crossbar center hole. CROSSBAR 5: Mount the crossbar to the junction box holes with two #8-32 screws. #8-32 < 5 6: Make sure the crossbar is grounded in accordance with local **SCREW** 