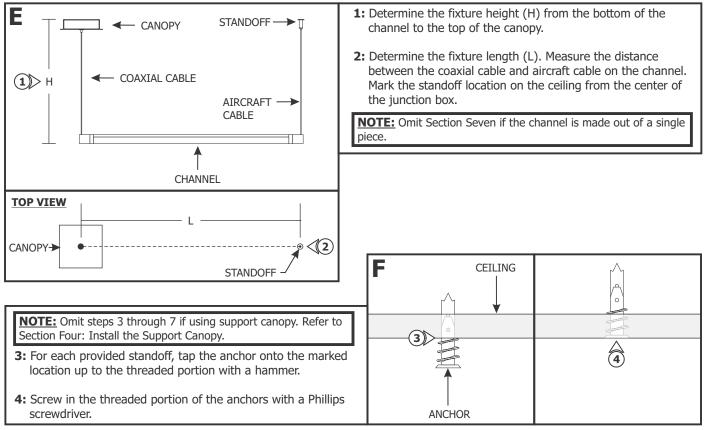

### Section Three: Install the Standoff

- **5:** Feed the #8 screw through the washer with threaded nipple into the anchor.
- **6:** Tighten the #8 screw completely into the anchor.
- **7:** Tighten the standoff post completely onto the threaded nipple.

### Section Four: Install the Support Canopy (E2 Version)

## **Section Seven: Multiple Channel Sections**

2: Push the lens back into the channel.