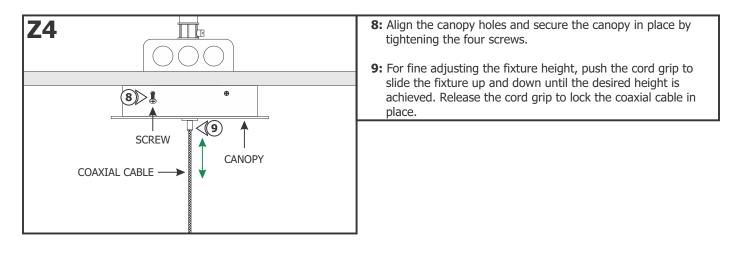

n box holes with two #8-32 screws. #8-32 < 5 6: Make sure the crossbar is grounded in accordance with local **SCREW** 

# Section Two: 5" and 6" Surface Mount Canopy Version



electrical codes.

1: Remove the four Phillips screws from the canopy to remove the mounting plate.



### Section Three: Install the Standoff





- **5:** Feed the #8 screw through the washer with threaded nipple into the anchor.
- **6:** Tighten the #8 screw completely into the anchor.
- **7:** Tighten the standoff post completely onto the threaded nipple.



### Section Four: Install the Support Canopy (E2 Version)









## Section Five: Install the Coaxial Cable





**NOTE:** Ensure that the split in the ferrule is aligned 90° from the M4 set screw (see inset).





#### Section Six: Power the Fixture







## **Section Seven: Multiple Channel Sections**



2: Push the lens back into the channel.



## Wiring Diagram with 4" Flush Canopy



## Wiring Diagram with 5" and 6" Surface Mount Canopy