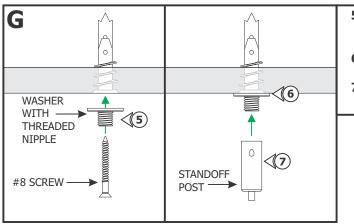

### Section Three: Install the Standoff

- **5:** Feed the #8 screw through the washer with threaded nipple into the anchor.
- **6:** Tighten the #8 screw completely into the anchor.
- **7:** Tighten the standoff post completely onto the threaded nipple.