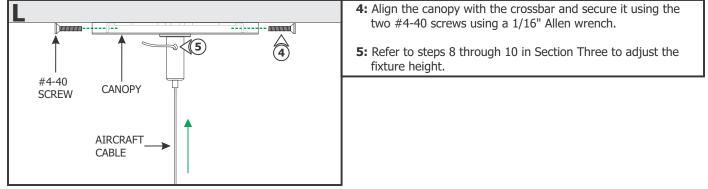

### Section Three: Install the Standoff

- **5:** Feed the #8 screw through the washer with threaded nipple into the anchor.
- **6:** Tighten the #8 screw completely into the anchor.
- **7:** Tighten the standoff post completely onto the threaded nipple.