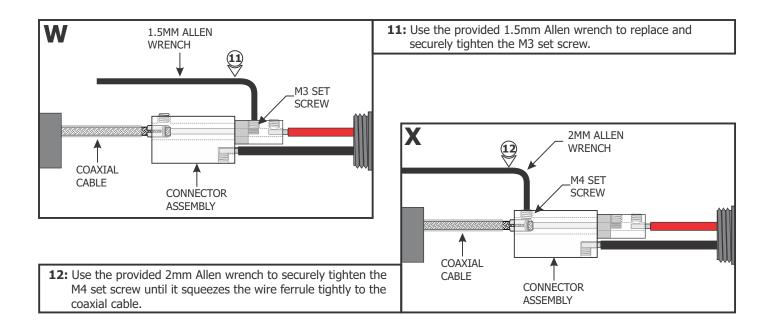

## Section Five: Install the Coaxial Cable

**NOTE:** Ensure that the split in the ferrule is aligned 90° from the M4 set screw (see inset).