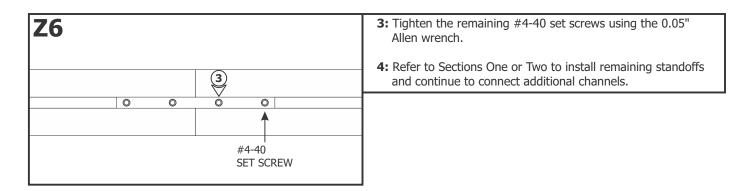

## **Section Seven: Multiple Channel Sections**

2: Push the lens back into the channel.