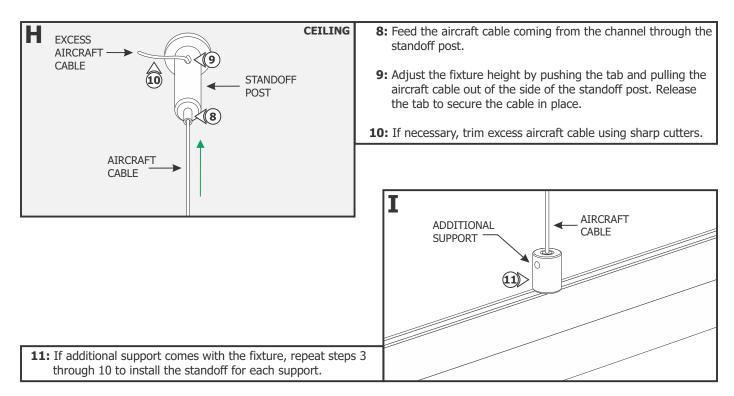

### Section Three: Install the Standoff

- **5:** Feed the #8 screw through the washer with threaded nipple into the anchor.
- **6:** Tighten the #8 screw completely into the anchor.
- **7:** Tighten the standoff post completely onto the threaded nipple.