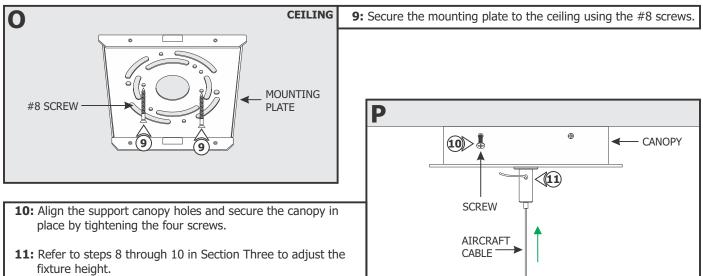

ower supply and wires inside the junction box. B JUNCTION BOX 4: Feed the low voltage wires from the power supply through the crossbar center hole. CROSSBAR 5: Mount the crossbar to the junction box holes with two #8-32 screws. #8-32 < 5 6: Make sure the crossbar is grounded in accordance with local **SCREW** 

# Section Two: 5" and 6" Surface Mount Canopy Version



electrical codes.

1: Remove the four Phillips screws from the canopy to remove the mounting plate.



### Section Three: Install the Standoff





- **5:** Feed the #8 screw through the washer with threaded nipple into the anchor.
- **6:** Tighten the #8 screw completely into the anchor.
- **7:** Tighten the standoff post completely onto the threaded nipple.



### Section Four: Install the Support Canopy (E2 Version)









## Section Five: Install the Coaxial Cable





**NOTE:** Ensure that the split in the ferrule is aligned 90° from the M4 set screw (see inset).





#### Section Six: Power the Fixture







## **Section Seven: Multiple Channel Sections**



2: Push the lens back into the channel.



## Wiring Diagram with 4" Flush Canopy



## Wiring Diagram with 5" and 6" Surface Mount Canopy