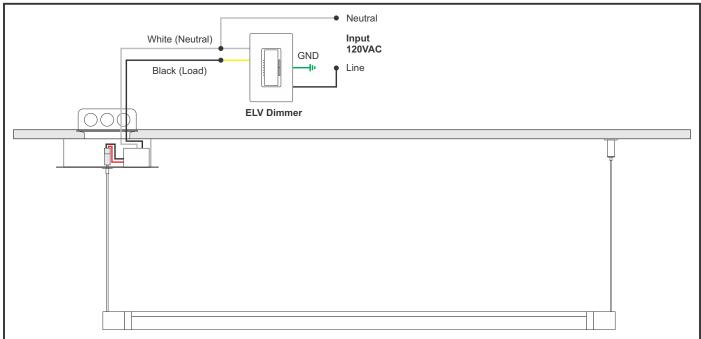

.

1: Remove the four Phillips screws from the canopy to remove the mounting plate.



### Section Three: Install the Standoff





- **5:** Feed the #8 screw through the washer with threaded nipple into the anchor.
- **6:** Tighten the #8 screw completely into the anchor.
- **7:** Tighten the standoff post completely onto the threaded nipple.



### Section Four: Install the Support Canopy (E2 Version)









## Section Five: Install the Coaxial Cable





**NOTE:** Ensure that the split in the ferrule is aligned 90° from the M4 set screw (see inset).





#### Section Six: Power the Fixture







## **Section Seven: Multiple Channel Sections**



2: Push the lens back into the channel.



## Wiring Diagram with 4" Flush Canopy



## Wiring Diagram with 5" and 6" Surface Mount Canopy