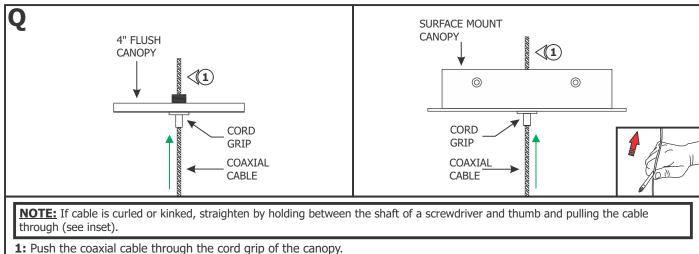

# Section One: 4" Flush Canopy Version

Α NOTE: Before beginning any electrical work, ensure that power to the junction box is turned off. JUNCTION (3) BOX **NOTE:** Omit this section if using the 5" and 6" Surface Mount (2))> Canopy. Refer to Section Two. 1: Connect the white wire of the power supply to the 120VAC 1 neutral wire with a wire nut. Ë 24VDC 2: Connect the black wire of the power supply to the 120VAC line wire with a wire nut. POWER SUPPLY **3:** Place the power supply and wires inside the junction box. B JUNCTION BOX 4: Feed the low voltage wires from the power supply through the crossbar center hole. CROSSBAR 5: Mount the crossbar to the junction box holes with two #8-32 screws. #8-32 < 5 6: Make sure the crossbar is grounded in accordance with local **SCREW** 