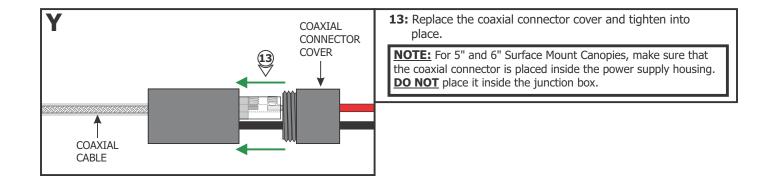

OSSBAR 5: Mount the crossbar to the junction box holes with two #8-32 screws. #8-32 < 5 6: Make sure the crossbar is grounded in accordance with local **SCREW** 

# Section Two: 5" and 6" Surface Mount Canopy Version



electrical codes.

1: Remove the four Phillips screws from the canopy to remove the mounting plate.



### Section Three: Install the Standoff





- **5:** Feed the #8 screw through the washer with threaded nipple into the anchor.
- **6:** Tighten the #8 screw completely into the anchor.
- **7:** Tighten the standoff post completely onto the threaded nipple.



### Section Four: Install the Support Canopy (E2 Version)









## Section Five: Install the Coaxial Cable





**NOTE:** Ensure that the split in the ferrule is aligned 90° from the M4 set screw (see inset).





#### Section Six: Power the Fixture







## **Section Seven: Multiple Channel Sections**



2: Push the lens back into the channel.



## Wiring Diagram with 4" Flush Canopy



## Wiring Diagram with 5" and 6" Surface Mount Canopy