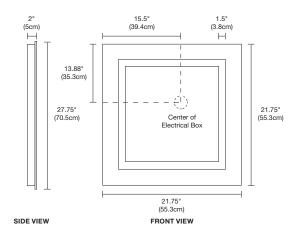

laza Small, Fluorescent, Surface Mounted, Square Mirror features four integral Fluorescent Lamps set behind an inset square border of frosted glass projecting an even glow of light. Dimmable with 0-10V dimmer.

## DIFFUSER

Frosted Glass

BODY FINISH

Mirror

## LAMPING (FLUORESCENT (F1D) LAMPS INCLUDED)

F1D - 4XT5/2G11/55W 3000K - 82 CRI

## 

120V - 277VAC

TOTAL WATTAGE F1D - 220W

DIMMER F1D- Electronic Ballast; Dimmable with 0-10V dimmer\* \*Lutron® – DVTV & NOVA T (NTFTV), both require PP-20 add on relay

# for On/Off, Philips - Sunrise SR1200ZTUNV, Leviton® - IP710-DLX

## DIMENSIONS

27.75" x 27.75" x 2"

## COLOR CORRECTION FILTER 2500K (VERY WARM)

T5x2-22-25K (Included when ordering as PLAZA-S-F1D-25K; sold separately)

## WEIGHT

39 lb (17.7kg)

LABELS Assembled in America







FIXTURE TYPE

DATE