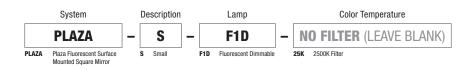

## DESCRIPTION

Plaza Small, Fluorescent, Surface Mounted, Square Mirror features four integral Fluorescent Lamps set behind an inset square border of frosted glass projecting an even glow of light. Dimmable with 0-10V dimmer.

## LAMPING (FLUORESCENT (F1D) LAMPS INCLUDED)

F1D - 4XT5/2G11/55W 3000K - 82 CRI

## COLOR CORRECTION FILTER 2500K (VERY WARM)

T5x2-22-25K (Included when ordering as PLAZA-S-F1D-25K; sold separately)