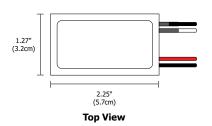

PURE LIGHTING

REV.03.05.19











**Side View** 

### **Description:**

Compact, lightweight remote electronic 60W/24V LED Power Supply\* converts standard 120VAC voltage to 24VDC and features built-in short-circuit protection. The low voltage output may be dimmed using an electronic low voltage dimmer. The Power Supply is certified to be used inside a standard Junction Box enclosure. Power Supply features short circuit and overload protection. Indoor applications only.

\*Electrical Panels using Seimens/Murray AFCI breakers are not compatible with this ELV transformer. Use 0-10 Volt power supplies with this breaker.

# **Applications:**

#### Indoor\*

\*To avoid overheating the power supply, install it in a ventilated remote location where air flows. Maintain proper spacing among power supplies when multiple power su