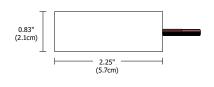

PURE LIGHTING

REV.03.05.19











**Side View** 

### **Description:**

Compact, lightweight remote electronic 60W/24V LED Power Supply\* converts standard 120VAC voltage to 24VDC and features built-in short-circuit protection. The low voltage output may be dimmed using an electronic low voltage dimmer. The Power Supply is certified to be used inside a standard Junction Box enclosure. Power Supply features short circuit and overload protection. Indoor applications only.

\*Electrical Panels using Seimens/Murray AFCI breakers are not compatible with this ELV transformer. Use 0-10 Volt power supplies with this breaker.

# **Applications:**

#### Indoor\*

\*To avoid overheating the power supply, install it in a ventilated remote location where air flows. Maintain proper spacing among power supplies when multiple power supp