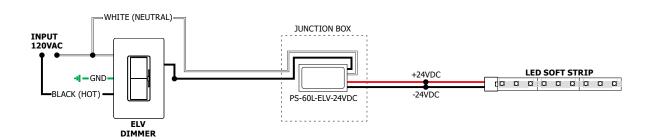

### **Description:**

Compact, lightweight remote electronic 60W/24V LED Power Supply\* converts standard 120VAC voltage to 24VDC and features built-in short-circuit protection. The low voltage output may be dimmed using an electronic low voltage dimmer. The Power Supply is certified to be used inside a standard Junction Box enclosure. Power Supply features short circuit and overload protection. Indoor applications only.

# **Dimmer Type:**

Electronic Low Voltage Dimmer Lutron: Diva #DVELV-300P; Skylark #SELV-300P; Maestro #MAELV-600

| PROJECT   FIXTURE TYPE   DATE |
|-------------------------------|
|-------------------------------|