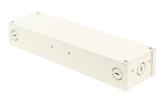

PURE LIGHTING

DESIGNED BY GREGORY KAY I ASSEMBLED IN AMERICA REV 05.21.19

PSB-25W-010-24VDC-IW

PROJECT

### **Description:**

Accepts input voltage in a range of 120 - 277VAC and outputs 24VDC power up to 25 watts. Can be used as a dimmable or non-dim Power Supply. The low voltage output dims down to 7% when two additional wires are connected to a 0-10V dimmer. The enclosure provides a space inside for electrical connections. In-Wall Power Supply Kit includes power supply, box cover and stud hangers for installing Junction Box in wall. Power Supply features short circuit and overload and over temperature protection. Indoor applications only.