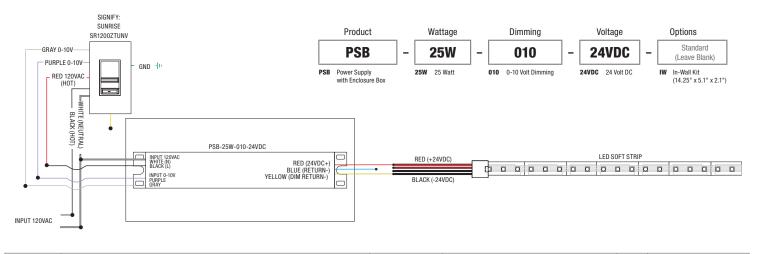

PURE LIGHTING

DESIGNED BY GREGORY KAY I ASSEMBLED IN AMERICA REV 05.21.19

PSB-25W-010-24VDC-IW

PROJECT

### **Description:**

Accepts input voltage in a range of 120 - 277VAC and outputs 24VDC power up to 25 watts. Can be used as a dimmable or non-dim Power Supply. The low voltage output dims down to 7% when two additional wires are connected to a 0-10V dimmer. The enclosure provides a space inside for electrical connections. In-Wall Power Supply Kit includes power supply, box cover and stud hangers for installing Junction Box in wall. Power Supply features short circuit and overload and over temperature protection. Indoor applications only.

## **Dimmer Type:**

Lutron: Radio Ra2 (with GRX-TVI), Grafik Eye Qs (with GRX-TVI),

DVTV Dimmer from Lutron: Nova T

Lightolier Philips Signify: Sunrise SR1200ZTUNV

Leviton: IP710-DLZ