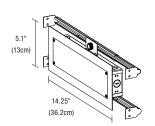

#### **Dimensions:**

PSB-25W-010-24VDC: 12.4" x 3.12" x 2.18" PSB-25W-010-24VDC-IW: 14.25" x 5.1" x 2.1"