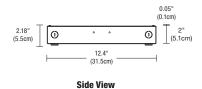

#### **Dimensions:**

PSB-25W-010-24VDC: 12.4" x 3.12" x 2.18" PSB-25W-010-24VDC-IW: 14.25" x 5.1" x 2.1"