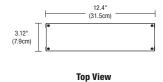

#### **Dimensions:**

PSB-25W-010-24VDC: 12.4" x 3.12" x 2.18" PSB-25W-010-24VDC-IW: 14.25" x 5.1" x 2.1"