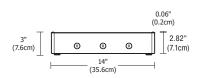

# PSB-2X100W-24VDC-2XK 2X100 WATT 24 VOLT DC TUNABLE WHITE POWER SUPPLY WITH DMX DRIVER

REV.07.31.18



DESIGNED BY GREGORY KAY | ASSEMBLED IN AMERICA





**Top View** 



Side View

Description

Accepts input voltage in a range of 120-277VAC and outputs 24VDC power up to 2x100 watts. The integrated Tunable White Driver receives signals from CDMX1-2XK to control Tunable White color mixing and light intensity. Power Supply features short circuit and overload protection. Indoor applications only.

## Applications

Indoor\*

\* To avoid overheating the power supply, install it in a ventilated remote location where air flows. Maintain proper spacing among power supplies when multiple power supplies are installed in the same remote location.

## **Power Input**

120-277VAC, 50/60Hz

## **Power Output**

Class 2; 24 volts DC 2x4.16A at 2x100 watts maximum

## Dimensions

14" x 10" x 3"

## **Compatible Controllers**

Tunable White Touch Controller (CDMX1-2XK)