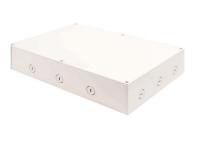

# PSB-2X100W-24VDC-2XK 2X100 WATT 24 VOLT DC TUNABLE WHITE POWER SUPPLY WITH DMX DRIVER

REV.07.31.18

DESIGNED BY GREGORY KAY | ASSEMBLED IN AMERICA

**Top View** 

Side View

Description

Accepts input voltage in a range of 120-277VAC and outputs 24VDC power up to 2x100 watts. The integrated Tunable White Driver receives signals from CDMX1-2XK to control Tunable White color mixing and light intensity. Power Supply features short circuit and overload protection. Indoor applications only.