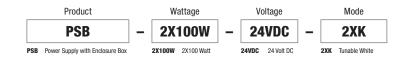

# PSB-2X100W-24VDC-2XK 2X100 WATT 24 VOLT DC TUNABLE WHITE POWER SUPPLY WITH DMX DRIVER

REV.07.31.18

DESIGNED BY GREGORY KAY | ASSEMBLED IN AMERICA

**Top View** 

Side View

Description

Accepts input voltage in a range of 120-277VAC and outputs 24VDC power up to 2x100 watts. The integrated Tunable White Driver receives signals from CDMX1-2XK to control Tunable White color mixing and light intensity. Power Supply features short circuit and overload protection. Indoor applications only.