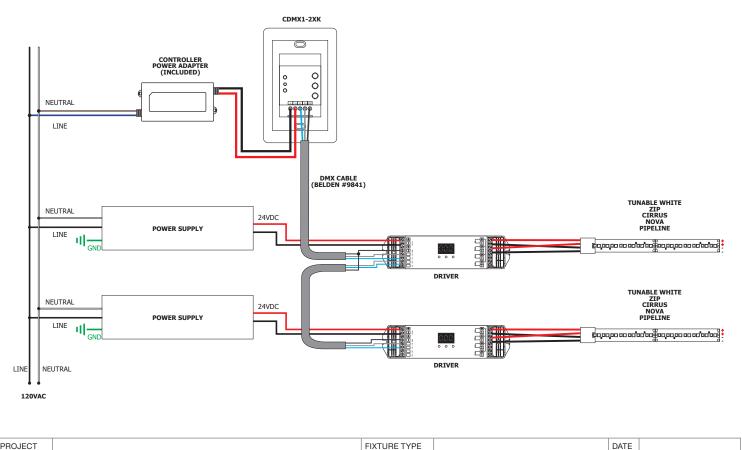

# PSB-2X100W-24VDC-2XK 2X100 WATT 24 VOLT DC TUNABLE WHITE POWER SUPPLY WITH DMX DRIVER

REV.07.31.18

DESIGNED BY GREGORY KAY | ASSEMBLED IN AMERICA

**Top View** 

Side View

Description

Accepts input voltage in a range of 120-277VAC and outputs 24VDC power up to 2x100 watts. The integrated Tunable White Driver receives signals from CDMX1-2XK to control Tunable White color mixing and light intensity. Power Supply features short circuit and overload protection. Indoor applications only.

## **Compatible Controllers**

Tunable White Touch Controller (CDMX1-2XK)