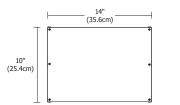

# PSB-2X100W-24VDC-2XK 2X100 WATT 24 VOLT DC TUNABLE WHITE POWER SUPPLY WITH DMX DRIVER

REV.07.31.18



DESIGNED BY GREGORY KAY | ASSEMBLED IN AMERICA





**Top View** 



Side View

Description

Accepts input voltage in a range of 120-277VAC and outputs 24VDC power up to 2x100 watts. The integrated Tunable White Driver receives signals from CDMX1-2XK to control Tunable White color mixing and light intensity. Power Supply features short circuit and overload protection. Indoor applications only.

## Applications

Indoor\*

\* To avoid overheating the power supply, install it in a ventilated remote location where air flows. Maintain proper spacing among power supplies when multiple power supplies are installed in the same remote location.

## **Power Input**

120-277VAC, 50/60Hz

## **Power Output**

Class 2; 24 volts DC 2x4.16A at 2x100 watts maximum

## Dimensions

14" x 10" x 3"

## **Compatible Controllers**

Tunable White Touch Controll