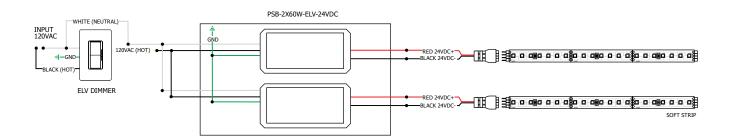

## **Description:**

Accepts input voltage of 120VAC and outputs 24VDC power up to 2x60 watts. Can be used as a dimmable or non-dim Power Supply\*. Power Supply features short circuit and overload protection. Indoor applications only.

## **Power Input:**

120VAC, 50/60Hz

### **Power Output:**

Class 2; 24 volts DC 2 x 2.5A, 2x60 watts maximum

# **Dimmer Type:**

Legrand: Adorne ADTP703TU

Lutron: Diva DVELV-300P, Skylark SELV-300P, Maestro MAELV-600

and Radio RA 2

2X60W, 24VDC LOW VOLTAGE WIRE SIZE CHART: 3% VOLTAGE DROP

| WIRE LENGTH (FT) | UP TO 53FT | 54FT-82FT | 83FT-137FT |
|------------------|------------|-----------|------------|
| WIRE SIZE        | 14 AWG     | 12 AWG    | 10 AWG     |