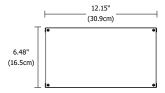

PURE LIGHTING











**Top View** 



**Side View** 

## **Description:**

Accepts input voltage of 120VAC and outputs 24VDC power up to 2x60 watts. Can be used as a dimmable or non-dim Power Supply\*. Power Supply features short circuit and overload protection. Indoor applications only.

\*Electrical Panels using Seimens/Murray AFCI breakers are not compatible with this ELV transformer. Use 0-10 Volt power supplies with this breaker.

### Applications: Indoor\*

\*To avoid overheating the power supply, install it in a ventilated remote location where air flows. Maintain proper spacing among power supplies when multiple power supplies are installed in the same remote location.

## **Power Input:**

120VAC, 50/60Hz

### **Power Output:**

Class 2; 24 volts DC 2 x 2.5A, 2x60 watts maximum

#### **Dimensions:**