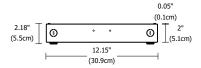

PURE LIGHTING











**Top View** 



**Side View** 

## **Description:**

Accepts input voltage of 120VAC and outputs 24VDC power up to 2x60 watts. Can be used as a dimmable or non-dim Power Supply\*. Power Supply features short circuit and overload protection. Indoor applications only.

\*Electrical Panels using Seimens/Murray AFCI breakers are not compatible with this ELV transformer. Use 0-10 Volt power supplies with this breaker.

### Applications: Indoor\*

\*To avoid overheating the power supply, install it in a ventilated remote location where air flows. Maintain proper spacing among power supplies when multiple power supplies are installed in the same remote location.

## **Power Input:**

120VAC, 50/60Hz

### **Power Output:**

Class 2; 24 volts DC 2 x 2.5A, 2x60 watts maximum

#### **Dimensions:**

12.15" x 6.48"