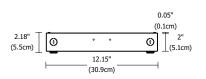

# PSB-2X60W-ELV-24VDC







**Top View** 



**Side View** 

# **Description:**

Accepts input voltage of 120VAC and outputs 24VDC power up to 2x60 watts. Can be used as a dimmable or non-dim Power Supply. Power Supply features short circuit and overload protection. Indoor applications only.

#### Applications: Indoor\*

\*To avoid overheating the power supply, install it in a ventilated remote location where air flows. Maintain proper spacing among power supplies when multiple power supplies are installed in the same remote location.

# **Power Input:**

120VAC, 50/60Hz

# **Power Output:**

Class 2; 24 volts DC 2 x 2.5A, 2x60 watts maximum

### Dimensions:

12.15" x 6.48" x 2.18"

### **Dimmer Type:**

Legrand: Adorne ADTP703TU Lutron: Diva DVELV-300P, Skylark SELV-300P, Maestro MAELV-600 and Radio RA 2



2X60W, 24VDC LOW VOLTAG