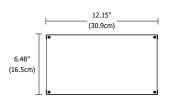

# PSB-2X60W-ELV-24VDC







**Top View** 



**Side View** 

# **Description:**

Accepts input voltage of 120VAC and outputs 24VDC power up to 2x60 watts. Can be used as a dimmable or non-dim Power Supply. Power Supply features short circuit and overload protection. Indoor applications only.

#### Applications: Indoor\*

\*To avoid overheating the power supply, install it in a ventilated remote location where air flows. Maintain proper spacing among power supplies when multiple power supplies are installed in the same remote location.

# **Power Input:**

120VAC, 50/60Hz

# **Power Output:**

Class 2; 24 volts DC 2 x 2.5A, 2x60 watts maximum

### Dimensions:

12.15" x 6.48" x 2.18"

### **Dimmer Type:**

Legrand: Adorne ADTP703TU Lutron: Diva DVELV-300P, Skylark SELV-300P, Maestro MAELV-600 and Radio RA 2



2X60W,