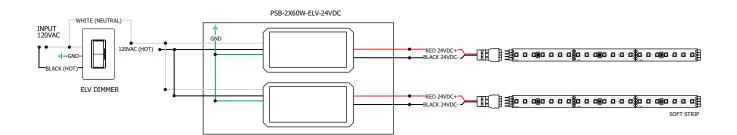

# **Description:**

Accepts input voltage of 120VAC and outputs 24VDC power up to 2x60 watts. Can be used as a dimmable or non-dim Power Supply. Power Supply features short circuit and overload protection. Indoor applications only.

# **Power Input:**

120VAC, 50/60Hz

# **Power Output:**

Class 2; 24 volts DC 2 x 2.5A, 2x60 watts maximum

### **Dimmer Type:**

Legrand: Adorne ADTP703TU Lutron: Diva DVELV-300P, Skylark SELV-300P, Maestro MAELV-600 and Radio RA 2

2X60W, 24VDC LOW VOLTAGE WIRE SIZE CHART: 3% VOLTAGE DROP

| WIRE LENGTH (FT) | UP TO 53FT | 54FT-82FT | 83FT-137FT |
|------------------|------------|-----------|------------|
| WIRE SIZE        | 14 AWG     | 12 AWG    | 10 AWG     |