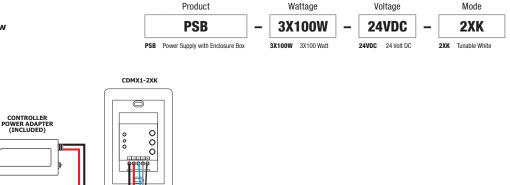

### **Compatible Controllers**

Tunable White Touch Controller (CDMX1-2XK)

www.PureEdgeLighting.com | Phone: 773.770.1195 | Fax: 773.935.5613 | 1718 W. Fullerton Ave. Chicago, IL 60614

DESIGNED BY GREGORY KAY | ASSEMBLED IN AMERICA