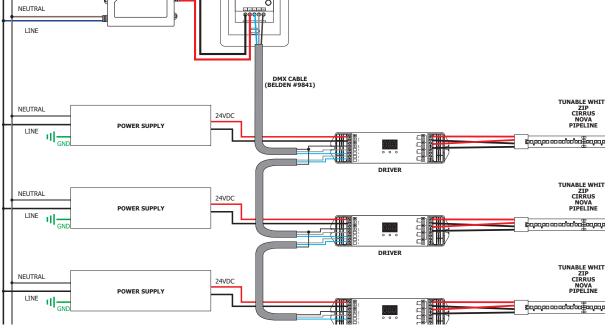

### **Compatible Controllers**

Tunable White Touch Controller (CDMX1-2XK)

www.PureEdgeLighting.com | Phone: 773.770.1195 | Fax: 773.935.5613 | 1718 W. Fullerton Ave. Chicago, IL 60614

DESIGNED BY GREGORY KAY | ASSEMBLED IN AMERICA