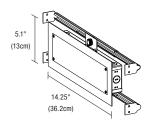

#### **Dimensions:**

PSB-60W-010-24VDC: 12.4" x 3.12" x 2.18" PSB-60W-010-24VDC-IW: 14.25" x 5.1" x 2.1"