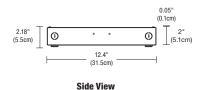

#### **Dimensions:**

PSB-60W-010-24VDC: 12.4" x 3.12" x 2.18" PSB-60W-010-24VDC-IW: 14.25" x 5.1" x 2.1"