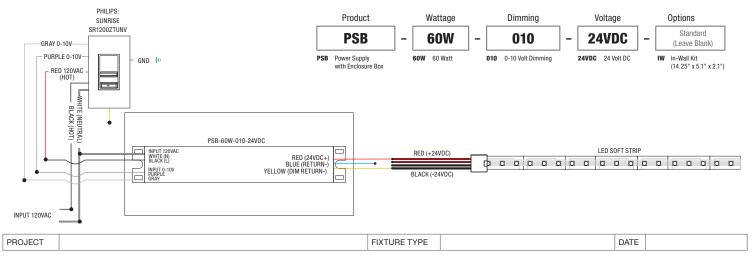

# PSB-60W-010-24VDC

#### **Description:**

Accepts input voltage in a range of 120 - 277VAC and outputs 24VDC power up to 60 watts. Can be used as a dimmable or non-dim Power Supply. The low voltage output dims down to 1% when two additional wires are connected to a 0-10V dimmer. The enclosure provides a space inside for electrical connections. In-Wall Power Supply Kit includes power supply, box cover and stud hangers for installing Junction Box in wall. Power Supply features short circuit and overload and over temperature protection. Indoor applications only.

## **Power Input:**

120-277AC

#### **Power Output:**

Class 2; 24 volts DC 2.5A, 60 watts maximum

#### **Dimensions:**

PSB-60W-010-24VDC: 12.4" x 3.12" x 2.18" PSB-60W-010-24VDC-IW: 14.25" x 5.1" x 2.1"

#### **Dimmer Type:**

Signify (Phillips) Sunrise Dimmer: SR1200ZTUNV

Lutron Dimmer: DIVA: DVTV-WH or NOVA-T: NTSTV-DV-XX

Leviton Dimmer: LEV40050, IP710-LFZ, IP710-DLZ (Built in LED locater light)

Legrand Dimmer: ADPD4FBL3P2W4