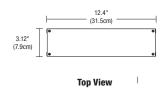

#### **Dimensions:**

PSB-60W-010-24VDC: 12.4" x 3.12" x 2.18" PSB-60W-010-24VDC-IW: 14.25" x 5.1" x 2.1"