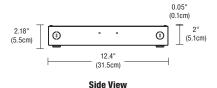

#### **Dimensions:**

PSB-96W-010-24VDC: 12.4" x 3.12" x 2.18" PSB-96W-010-24VDC-IW: 14.25" x 5.1" x 2.1"