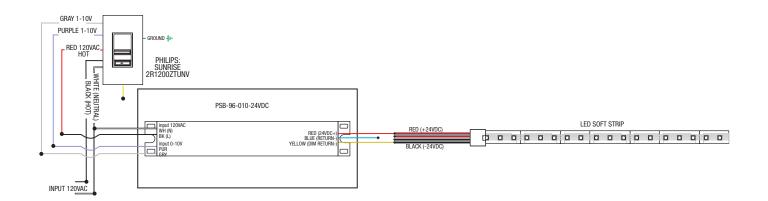

# PSB-96W-010-24VDC

96 WATT 24 VOLT DC POWER SUPPLY

DESIGNED BY GREGORY KAY I ASSEMBLED IN AMERICA

REV 06.18.19

**Application:** 0-10V dimming for LED Soft Strip

PSB-96W-010-24VDC-IW

## **Dimmer Type:**

PHILIPS SUNRISE: SR1200ZTUNV

LUTRON DIVA: DVTV-WH

LUTRON PIPELINE T: NTSTV-DV-XX LUTRON GRAFIX EYE QS: QSGRJ-XP LUTRON RADIO RA2: RRD-10ND

LEVITON: LEV40050 LEVITON IP710-LFZ

LEGRAND: ADPD4FBL3P2W4

#### **Description:**

Accepts input voltage in a range of 120 - 277VAC and outputs 24VDC power up to 96 watts. Can be used as a dimmable or non-dim Power Supply. The low voltage output dims down to 1% when two additional wires are connected to a 0-10V dimmer. The enclosure provides a space inside for electrical connections. In-Wall Power Supply Kit includes power supply, box cover and stud hangers for installing Junction Box in wall. Power Supply features short circuit and overload and over temperature protection. Indoor applications only.