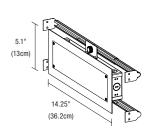

#### **Dimensions:**

PSB-96W-010-24VDC: 12.4" x 3.12" x 2.18" PSB-96W-010-24VDC-IW: 14.25" x 5.1" x 2.1"

## **Dimming Curve:**

Linear, Logarithmic 100% - 7%

(HydraDrive)

|   | Product                                |     | Wattage |         |   |     | Dimming           |   | Voltage |            |   | Options |                                       |
|---|----------------------------------------|-----|---------|---------|---|-----|-------------------|---|---------|------------|---|---------|---------------------------------------|
|   | PSB                                    | ] - |         | 96W     | - |     | 010               | - | 24      | 1VDC       | - |         | Standard<br>(Leave Blank)             |
| Ī | PSB Power Supply<br>with Enclosure Box |     | 96W     | 96 Watt |   | 010 | 0-10 Volt Dimming |   | 24VDC   | 24 Volt DC |   | IW      | In-Wall Kit<br>(14.25" x 5.1" x 2.1") |