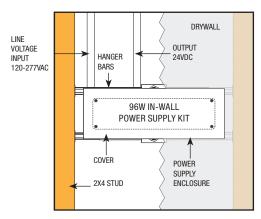

#### **Description:**

Accepts input voltage in a range of 120 - 277VAC and outputs 24VDC power up to 96 watts. Can be used as a dimmable or non-dim Power Supply. The low voltage output dims down to 1% when two additional wires are connected to a 0-10V dimmer. The enclosure provides a space inside for electrical connections. In-Wall Power Supply Kit includes power supply, box cover and stud hangers for installing Junction Box in wall. Power Supply features short circuit and overload and over temperature protection. Indoor applications only.

#### **Dimensions:**

PSB-96W-010-24VDC: 12.4" x 3.12" x 2.18" PSB-96W-010-24VDC-IW: 14.25" x 5.1" x 2.1"

## **Dimming Curve:**

Linear, Logarithmic 100% - 7%

(HydraDrive)

|   | Product                                |     | Wattage |         |   |     | Dimming           |   | Voltage |            |   | Options |                                       |
|---|----------------------------------------|-----|---------|---------|---|-----|-------------------|---|---------|------------|---|---------|---------------------------------------|
|   | PSB                                    | ] - |         | 96W     | - |     | 010               | - | 24      | 1VDC       | - |         | Standard<br>(Leave Blank)             |
| Ī | PSB Power Supply<br>with Enclosure Box |     | 96W     | 96 Watt |   | 010 | 0-10 Volt Dimming |   | 24VDC   | 24 Volt DC |   | IW      | In-Wall Kit<br>(14.25" x 5.1" x 2.1") |