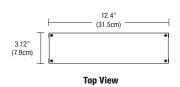

#### **Dimensions:**

PSB-96W-010-24VDC: 12.4" x 3.12" x 2.18" PSB-96W-010-24VDC-IW: 14.25" x 5.1" x 2.1"