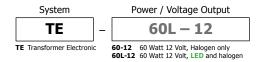

## Remote Electronic LED Power Supply 60W 12V

The compact, lightweight remote electronic LED Power Supply converts standard 120 volt line voltage to 12 volts and features built-in short-circuit protection. In the event of a short or overload, reset transformer at wall switch once short or overload is corrected. The single-feed transformer is both 12 volt AC LED and halogen compatible; it fits inside a 4" electrical box behind a power feed canopy.