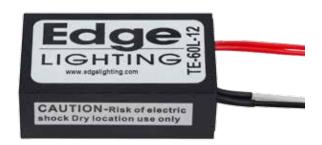

## Remote Electronic LED Power Supply 60W 12V

The compact, lightweight remote electronic LED Power Supply converts standard 120 volt line voltage to 12 volts and features built-in short-circuit protection. In the event of a short or overload, reset transformer at wall switch once short or overload is corrected. The single-feed transformer is both 12 volt AC LED and halogen compatible; it fits inside a 4" electrical box behind a power feed canopy.