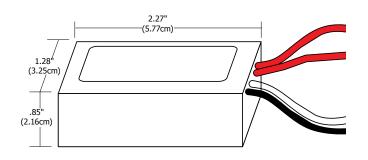

## Weight:

.8 lb (.36 kg)

| Compatible Power Feed Canopies |                                   |                                                |                                                                                                                          |                                                                  |
|--------------------------------|-----------------------------------|------------------------------------------------|--------------------------------------------------------------------------------------------------------------------------|------------------------------------------------------------------|
|                                | MP —<br>MP Monorail<br>Power Feed | 4RD –  4" Round Canopy                         | 1 1" (2.5cm)<br>6 6" (15.2)<br>12 12" (30.5cm)<br>24 24" (61cm)<br>36 36" (91.4cm)<br>48 48" (122cm)<br>96 96" (243.8cm) | SN<br>SN Satin Nickel<br>PN Polished Nickel<br>BZ Antique Bronze |
|                                | MP –<br>MP Monorail<br>Power Feed | 4RD –  4" Round Canopy                         | A 12' (3.7m)<br>Adjustable<br>Cable                                                                                      | SN Satin Nickel<br>PN Polished Nickel<br>BZ Antique Bronze       |
|                                | MP —<br>MP Monorail<br>Power Feed | 4RD<br>4" Round<br>Canopy                      | FE Feed End                                                                                                              | SN Satin Nickel<br>PN Polished Nickel<br>BZ Antique Bronze       |
|                                | MP —<br>MP Monorail<br>Power Feed | 4RD -                                          | ME Adjustable<br>Male End                                                                                                | SN Satin Nickel<br>PN Polished Nickel<br>BZ Antique Bronze       |
|                                | MP —<br>MP Monorail<br>Power Feed | 2SQ –<br>2" Square<br>Canopy<br>J-Box Included | <b>1</b> 1" (2.5cm)                                                                                                      | SN<br>SN Satin Nickel<br>PN Polished Nickel<br>BZ Antique Bronze |
|                                | MP —<br>MP Monorail<br>Power Feed | 2SQ –<br>2" Square<br>Canopy<br>J-Box Included | FE Feed End                                                                                                              | SN Satin Nickel<br>PN Polished Nickel<br>BZ Antique Bronze       |