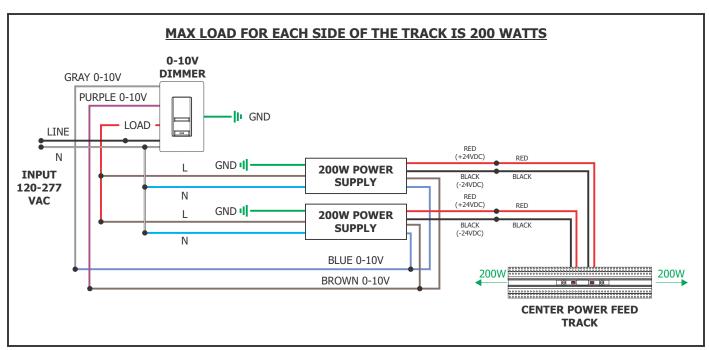

1718 W. Fullerton Chicago, IL 60614 Ph: 773.770.1195 • Fax: 773.935.5613 www.PureEdgeLighting.com • info@PureEdgeLighting.com © 2016 PureEdge Lighting. All Rights Reserved.

#### Installation Instructions for TruTrack Center Power Feed

TR24-1C-CP

#### **IMPORTANT INFORMATION**

- This product is for indoor locations only.
- This instructions shows a typical installation.
- Before beginning any electrical work, ensure that the power to the electrical box is off.

#### SAVE THESE INSTRUCTIONS!



## Section One: Install the Junction Box





# Section Two: Install Center Power Feed







NOTE: Refer to the TruTrack Recessed Channel instructions to plaster and complete the installation.

(12)

M

POWER FEED ADAPTER

00000

# **General Wiring Diagrams**





4