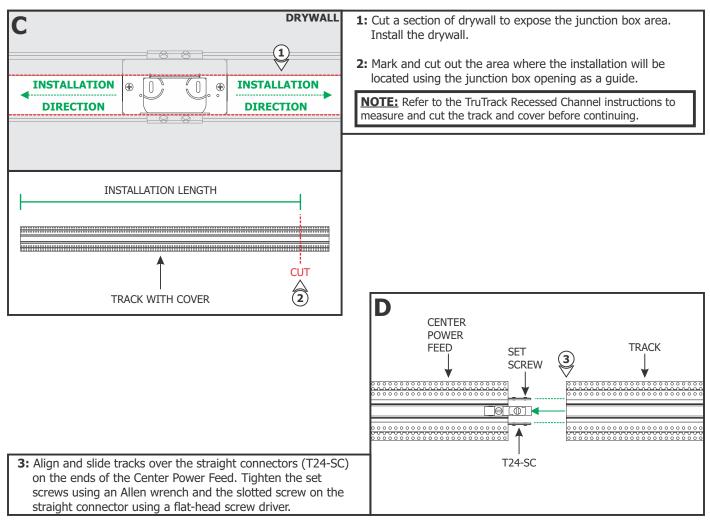

# Section Two: Install Center Power Feed

NOTE: Refer to the TruTrack Recessed Channel instructions to plaster and complete the installation.

(12)

M

POWER FEED ADAPTER

00000