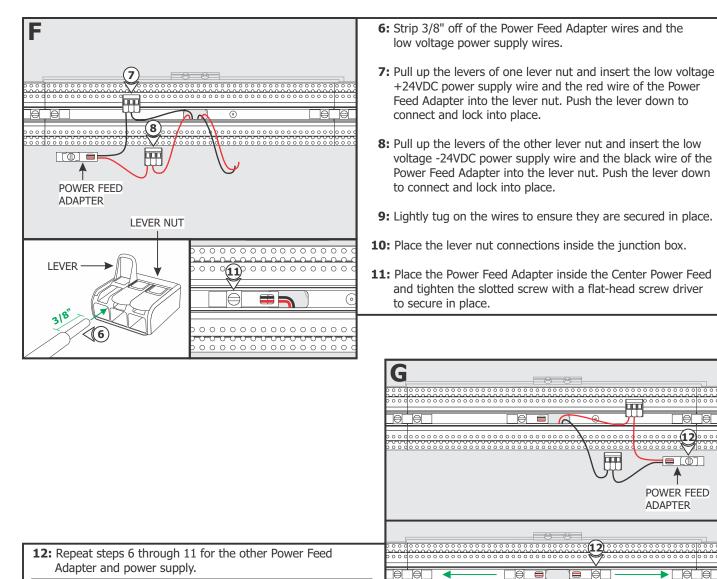

# Section Two: Install Center Power Feed

NOTE: Refer to the TruTrack Recessed Channel instructions to plaster and complete the installation.

(12)

M

POWER FEED ADAPTER

00000