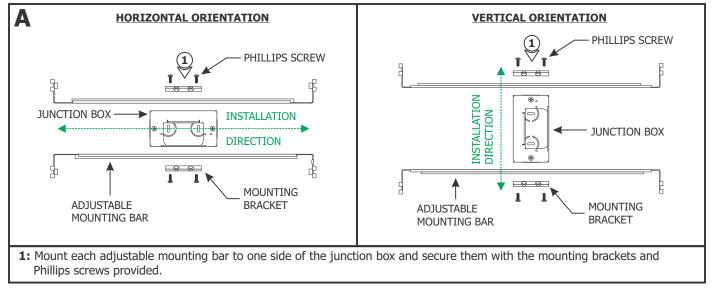

1718 W. Fullerton Chicago, IL 60614 Ph: 773.770.1195 • Fax: 773.935.5613 www.PureEdgeLighting.com • info@PureEdgeLighting.com © 2016 PureEdge Lighting. All Rights Reserved.

#### Installation Instructions for TruTrack Center Power Feed

TR24-1C-CP

#### **IMPORTANT INFORMATION**

- This product is for indoor locations only.
- This instructions shows a typical installation.
- Before beginning any electrical work, ensure that the power to the electrical box is off.

#### SAVE THESE INSTRUCTIONS!



## Section One: Install the Junction Box





# Section Two: Install Center Power Feed







NOTE: Refer to the TruTrack Recessed Channel instructions to plaster and complete the installation.

(12)

M

POWER FEED ADAPTER

00000

# **General Wiring Diagrams**





4