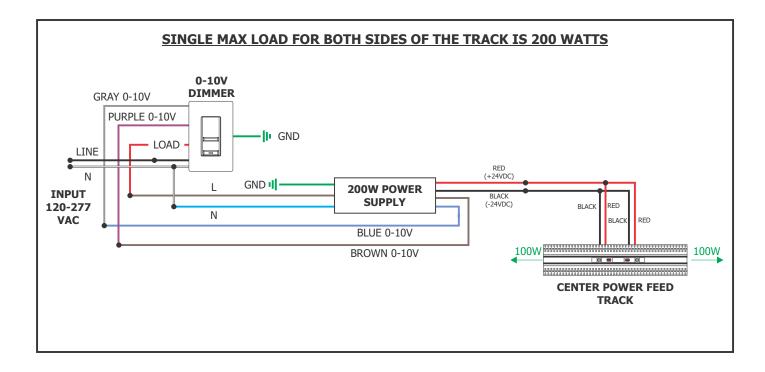

1718 W. Fullerton Chicago, IL 60614 Ph: 773.770.1195 • Fax: 773.935.5613 www.PureEdgeLighting.com • info@PureEdgeLighting.com © 2016 PureEdge Lighting. All Rights Reserved.

#### Installation Instructions for TruTrack Center Power Feed

TR24-1C-CP

#### **IMPORTANT INFORMATION**

- This product is for indoor locations only.
- This instructions shows a typical installation.
- Before beginning any electrical work, ensure that the power to the electrical box is off.

#### SAVE THESE INSTRUCTIONS!



## Section One: Install the Junction Box





# Section Two: Install Center Power Feed







NOTE: Refer to the TruTrack Recessed Channel instructions to plaster and complete the installation.

(12)

M

POWER FEED ADAPTER

00000

# **General Wiring Diagrams**





4