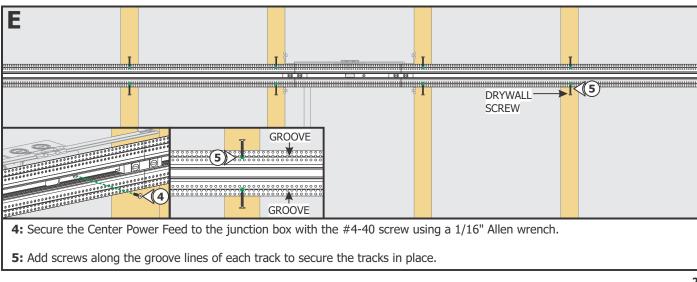

# Section Two: Install Center Power Feed

NOTE: Refer to the TruTrack Recessed Channel instructions to plaster and complete the installation.

(12)

M

POWER FEED ADAPTER

00000