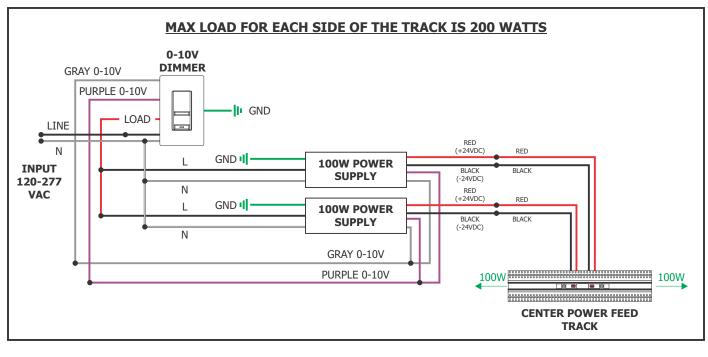

1718 W. Fullerton Chicago, IL 60614 Ph: 773.770.1195 • Fax: 773.935.5613 www.PureEdgeLighting.com • info@PureEdgeLighting.com © 2016 PureEdge Lighting. All Rights Reserved.

#### Installation Instructions for TruTrack Center Power Feed

TR24-1C-CP

#### **IMPORTANT INFORMATION**

- This product is for indoor locations only.
- This instructions shows a typical installation.
- Before beginning any electrical work, ensure that the power to the electrical box is off.

#### SAVE THESE INSTRUCTIONS!



## Section One: Install the Junction Box





# Section Two: Install Center Power Feed







NOTE: Refer to the TruTrack Recessed Channel instructions to plaster and complete the installation.

(12)

M

POWER FEED ADAPTER

00000

# **General Wiring Diagrams**





4