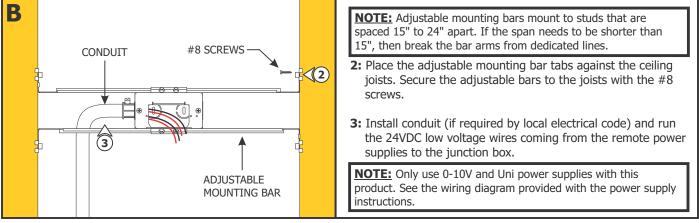

1718 W. Fullerton Chicago, IL 60614 Ph: 773.770.1195 • Fax: 773.935.5613 www.PureEdgeLighting.com • info@PureEdgeLighting.com © 2016 PureEdge Lighting. All Rights Reserved.

#### Installation Instructions for TruTrack Center Power Feed

TR24-1C-CP

#### **IMPORTANT INFORMATION**

- This product is for indoor locations only.
- This instructions shows a typical installation.
- Before beginning any electrical work, ensure that the power to the electrical box is off.

#### SAVE THESE INSTRUCTIONS!



## Section One: Install the Junction Box





# Section Two: Install Center Power Feed







NOTE: Refer to the TruTrack Recessed Channel instructions to plaster and complete the installation.

(12)

M

POWER FEED ADAPTER

00000

# **General Wiring Diagrams**





4