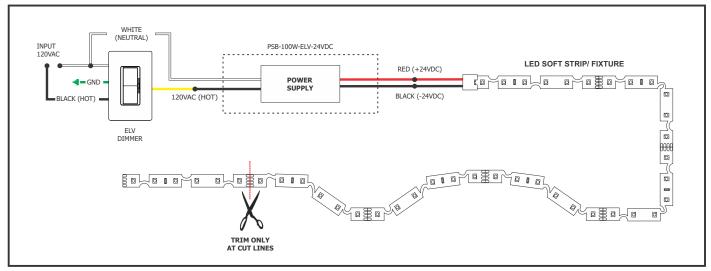

hting.com • info@PureEdgeLighting.com © 2016 PureEdge Lighting. All Rights Reserved.

#### Installation Instructions for **Twist Strip LED 3.3W/ft 24 Volt High Output Commercial**

TS3C-24V-\_



# Section One: Prepare the Twist Strip



1: If necessary trim the LED strip at the marked line above the contact (every 4" apart) with a sharp scissor to fit the design.

**NOTE:** Do not trim the strip over the sections that are joined together by soldering. The soldered contact will not connect to the Snap & Light connector easily.

**NOTE:** Do not trim the strip at unmarked sections which may cause that section of the strip not to light up.



## Section Two: Install the Soft Strip







#### **IMPORTANT INFORMATION REGARDING INSTALLATION AND REWORK OF SOFT STRIP LED**



## Wiring Diagram