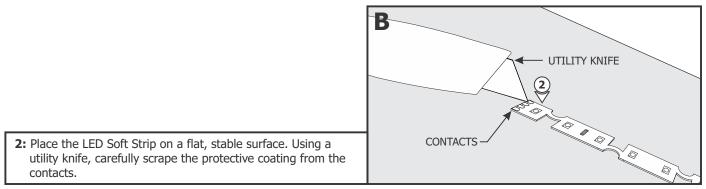

1718 W. Fullerton Chicago, IL 60614 Ph: 773.770.1195 • Fax: 773.935.5613 www.PureEdgeLighting.com • info@PureEdgeLighting.com © 2016 PureEdge Lighting. All Rights Reserved.

#### Installation Instructions for **Twist Strip LED 3.3W/ft 24 Volt High Output Commercial**

TS3C-24V-\_



# Section One: Prepare the Twist Strip



1: If necessary trim the LED strip at the marked line above the contact (every 4" apart) with a sharp scissor to fit the design.

**NOTE:** Do not trim the strip over the sections that are joined together by soldering. The soldered contact will not connect to the Snap & Light connector easily.

**NOTE:** Do not trim the strip at unmarked sections which may cause that section of the strip not to light up.



## Section Two: Install the Soft Strip







#### **IMPORTANT INFORMATION REGARDING INSTALLATION AND REWORK OF SOFT STRIP LED**



## Wiring Diagram