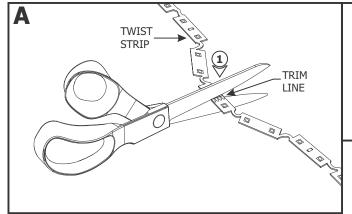

# Section One: Prepare the Twist Strip

1: If necessary trim the LED strip at the marked line above the contact (every 4" apart) with a sharp scissor to fit the design.

**NOTE:** Do not trim the strip over the sections that are joined together by soldering. The soldered contact will not connect to the Snap & Light connector easily.

**NOTE:** Do not trim the strip at unmarked sections which may cause that section of the strip not to light up.