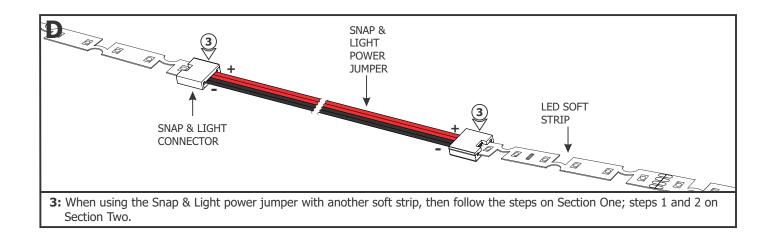

# Section One: Prepare the Twist Strip

1: If necessary trim the LED strip at the marked line above the contact (every 4" apart) with a sharp scissor to fit the design.

**NOTE:** Do not trim the strip over the sections that are joined together by soldering. The soldered contact will not connect to the Snap & Light connector easily.

**NOTE:** Do not trim the strip at unmarked sections which may cause that section of the strip not to light up.