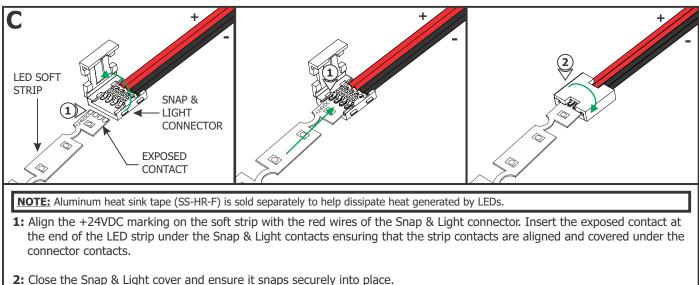

1718 W. Fullerton Chicago, IL 60614 Ph: 773.770.1195 • Fax: 773.935.5613 www.PureEdgeLighting.com • info@PureEdgeLighting.com © 2016 PureEdge Lighting. All Rights Reserved.

#### Installation Instructions for **Twist Strip LED 3.3W/ft 24 Volt High Output Commercial**

TS3C-24V-\_



# Section One: Prepare the Twist Strip



1: If necessary trim the LED strip at the marked line above the contact (every 4" apart) with a sharp scissor to fit the design.

**NOTE:** Do not trim the strip over the sections that are joined together by soldering. The soldered contact will not connect to the Snap & Light connector easily.

**NOTE:** Do not trim the strip at unmarked sections which may cause that section of the strip not to light up.



## Section Two: Install the Soft Strip







#### **IMPORTANT INFORMATION REGARDING INSTALLATION AND REWORK OF SOFT STRIP LED**



## Wiring Diagram