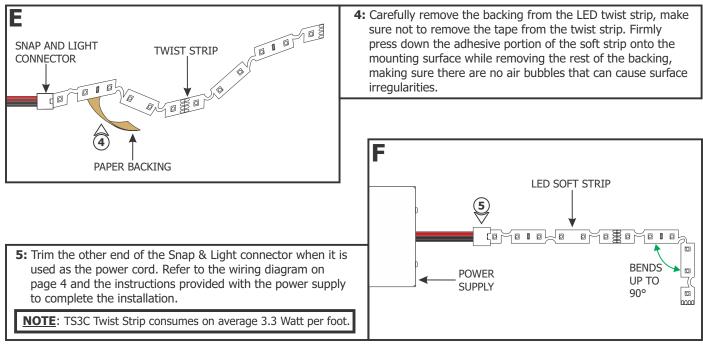

1718 W. Fullerton Chicago, IL 60614 Ph: 773.770.1195 • Fax: 773.935.5613 www.PureEdgeLighting.com • info@PureEdgeLighting.com © 2016 PureEdge Lighting. All Rights Reserved.

#### Installation Instructions for **Twist Strip LED 3.3W/ft 24 Volt High Output Commercial**

TS3C-24V-\_



# Section One: Prepare the Twist Strip



1: If necessary trim the LED strip at the marked line above the contact (every 4" apart) with a sharp scissor to fit the design.

**NOTE:** Do not trim the strip over the sections that are joined together by soldering. The soldered contact will not connect to the Snap & Light connector easily.

**NOTE:** Do not trim the strip at unmarked sections which may cause that section of the strip not to light up.



## Section Two: Install the Soft Strip







#### **IMPORTANT INFORMATION REGARDING INSTALLATION AND REWORK OF SOFT STRIP LED**



## Wiring Diagram