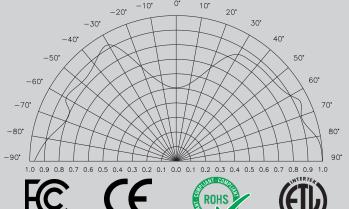

BA15s              |
|--------------------|--------------------|
| Material           | Ceramic + PC       |
| Input Voltage      | 12V AC/DC          |
| Wattage            | 2.0                |
| CRI                | 90+                |
| Brightness         | 200 lumens         |
| Lumens/Watt        | 100                |
| Color Temperature  | 2700K, 3000K, +    |
| Halogen Equivalent | 15W                |
| Beam Angle         | 360 degrees        |
| Life               | 25,000 hours       |
| Warranty           | 5 years / 2 years* |

## **Available Models:**

• EA-BA15S-2.0W-001-279F (2700K)

• EA-BA15S-2.0W-001-309F

## **Dimming:**

- Dimmable with most magnetic and electronic LED compatable transformers.
- · Dimmable with most MLV and ELV dimmers.

## **Light Distribution**



0