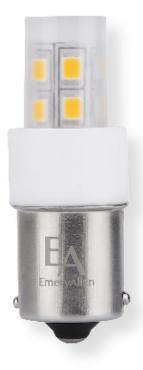

## **EmeryAllen BA15s 2.0W**

The EmeryAllen BA15s (single contact) retrofit lamp is an energy efficient alternative to incandescent BA15s base lamps. It offers similar light output to a 12V, 15W (#93) incandescent (200lm) and is suitable for use in most 12V BA15s fixtures.

| Base Type          | BA15s              |
|--------------------|--------------------|
| Material           | Ceramic + PC       |
| Input Voltage      | 12V AC/DC          |
| Wattage            | 2.0                |
| CRI                | 90+                |
| Brightness         | 200 lumens         |
| Lumens/Watt        | 100                |
| Color Temperature  | 2700K, 3000K, +    |
| Halogen Equivalent | 15W                |
| Beam Angle         | 360 degrees        |
| Life               | 25,000 hours       |
| Warranty           | 5 years / 2 years* |