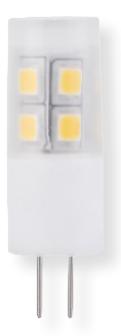

## EmeryAllen G4 1.5W

The 12V EmeryAllen G4 retrofit lamp is an energy efficient alternative to 12V incandescent G4 base lamps. It offers similar light output to a 12V, 10W incandescent (140lm) and is suitable for use in most 12V G4 fixtures.

| Base Type          | G4                 |
|--------------------|--------------------|
| Material           | Ceramic + PC       |
| Input Voltage      | 12V AC/DC          |
| Wattage            | 1.5                |
| CRI                | 90+                |
| Brightness         | 150 lumens         |
| Lumens/Watt        | 100                |
| Color Temperature  | 2700K, 3000K, +    |
| Halogen Equivalent | 10W                |
| Beam Angle         | 360 degrees        |
| Life               | 25,000 hours       |
| Warranty           | 5 years / 2 years* |