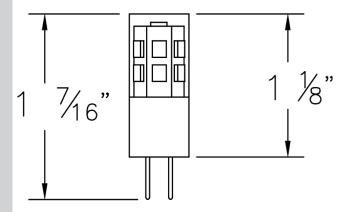

## EmeryAllen G4 1.5W

The 12V EmeryAllen G4 retrofit lamp is an energy efficient alternative to 12V incandescent G4 base lamps. It offers similar light output to a 12V, 10W incandescent (140lm) and is suitable for use in most 12V G4 fixtures.

| Base Type          | G4                 |
|--------------------|--------------------|
| Material           | Ceramic + PC       |
| Input Voltage      | 12V AC/DC          |
| Wattage            | 1.5                |
| CRI                | 90+                |
| Brightness         | 150 lumens         |
| Lumens/Watt        | 100                |
| Color Temperature  | 2700K, 3000K, +    |
| Halogen Equivalent | 10W                |
| Beam Angle         | 360 degrees        |
| Life               | 25,000 hours       |
| Warranty           | 5 years / 2 years* |