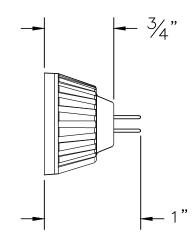

## **EmeryAllen G4 3.0W Directional COB**

The 12V EmeryAllen G4 retrofit lamp is an energy efficient alternative to 12V incandescent G4 base lamps. It offers similar light output to a 12V, 25W incandescent (300lm) and is suitable for use in most 12V G4 fixtures.

| Base Type          | G4                 |
|--------------------|--------------------|
| Material           | Ceramic + PC       |
| Input Voltage      | 12V AC/DC          |
| Wattage            | 3.0                |
| CRI                | 90+                |
| Brightness         | 300 lumens         |
| Lumens/Watt        | 100                |
| Color Temperature  | 2700K, 3000K, +    |
| Halogen Equivalent | 25W                |
| Beam Angle         | 180 degrees        |
| Life               | 25,000 hours       |
| Warranty           | 5 years / 2 years* |