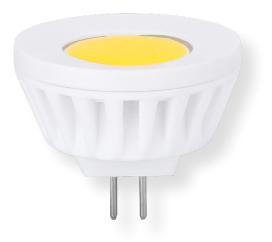

## **EmeryAllen G4 3.0W Directional COB**

The 12V EmeryAllen G4 retrofit lamp is an energy efficient alternative to 12V incandescent G4 base lamps. It offers similar light output to a 12V, 25W incandescent (300lm) and is suitable for use in most 12V G4 fixtures.