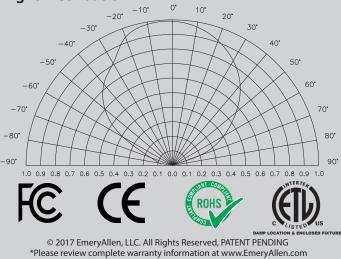

## Light Distribution

| Base Type          | G4                 |
|--------------------|--------------------|
| Material           | Ceramic + PC       |
| Input Voltage      | 12V AC/DC          |
| Wattage            | 3.0                |
| CRI                | 90+                |
| Brightness         | 300 lumens         |
| Lumens/Watt        | 100                |
| Color Temperature  | 2700K, 3000K, +    |
| Halogen Equivalent | 25W                |
| Beam Angle         | 180 degrees        |
| Life               | 25,000 hours       |
| Warranty           | 5 years / 2 years* |