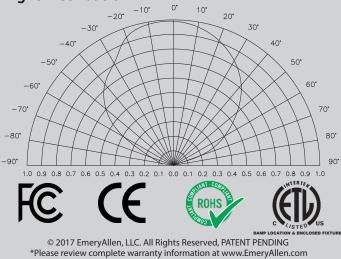

---|
| Material           | Ceramic + PC       |
| Input Voltage      | 12V AC/DC          |
| Wattage            | 2                  |
| CRI                | 90+                |
| Brightness         | 200 lumens         |
| Lumens/Watt        | 100                |
| Color Temperature  | 2700K, 3000K, +    |
| Halogen Equivalent | 15W                |
| Beam Angle         | 180 degrees        |
| Life               | 25,000 hours       |
| Warranty           | 5 years / 2 years* |

## **Available Models:**

| • EA-G4-2.0W-003-2790 (2700k |
|------------------------------|
|------------------------------|

• EA-G4-2.0W-003-3090 (3000K)

## Dimming:

- Dimmable with most magnetic and electronic LED compatable transformers.
- Dimmable with most MLV and ELV dimmers.

## Light Distribution