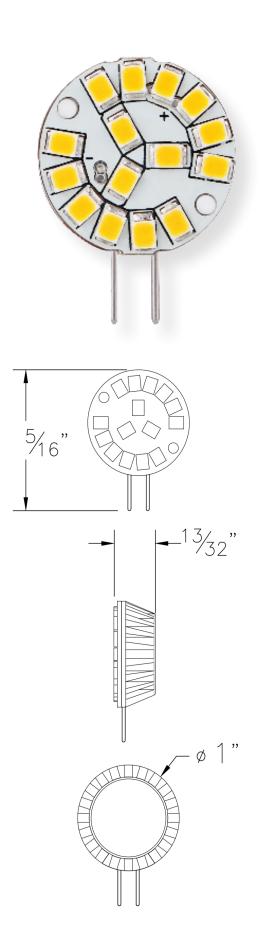

## EmeryAllen G4 2.0W Wafer

The 12V EmeryAllen G4 retrofit lamp is an energy efficient alternative to 12V incandescent G4 base lamps. It offers similar light output to a 12V, 15W incandescent (170lm) and is suitable for use in most 12V G4 fixtures.

| Base Type          | G4                 |
|--------------------|--------------------|
| Material           | Ceramic + PC       |
| Input Voltage      | 12V AC/DC          |
| Wattage            | 2                  |
| CRI                | 90+                |
| Brightness         | 200 lumens         |
| Lumens/Watt        | 100                |
| Color Temperature  | 2700K, 3000K, +    |
| Halogen Equivalent | 15W                |
| Beam Angle         | 180 degrees        |
| Life               | 25,000 hours       |
| Warranty           | 5 years / 2 years* |