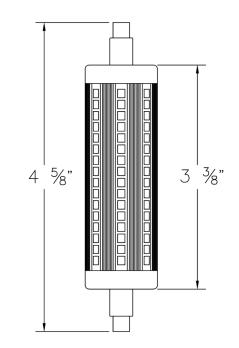

| Base Type          | R7S                |
|--------------------|--------------------|
| Material           | Ceramic + PC       |
| Input Voltage      | 100-240V AC        |
| Wattage            | 10.0               |
| CRI                | 80+                |
| Brightness         | 1100 lumens        |
| Lumens/Watt        | 110                |
| Color Temperature  | 3000K              |
| Halogen Equivalent | 100W               |
| Beam Angle         | 360 degrees        |
| Life               | 25,000 hours       |
| Warranty           | 5 years / 2 years* |