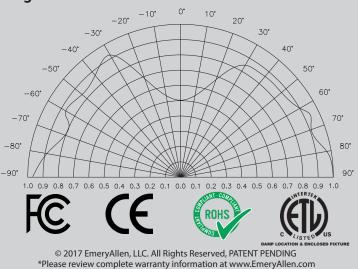

e to halogen R7S lamps. it offers similar light output to a 120V, 100W halogen lamp (1100lm) and is suitable for use in most 120V R7S fixtures.

| Base Type          | R7S                |
|--------------------|--------------------|
| Material           | Ceramic + PC       |
| Input Voltage      | 100-240V AC        |
| Wattage            | 10.0               |
| CRI                | 80+                |
| Brightness         | 1100 lumens        |
| Lumens/Watt        | 110                |
| Color Temperature  | 3000K              |
| Halogen Equivalent | 100W               |
| Beam Angle         | 360 degrees        |
| Life               | 25,000 hours       |
| Warranty           | 5 years / 2 years* |

## **Available Models:**

• EA-R7S-10.0W-3080 (3000K)

## **Light Distribution**