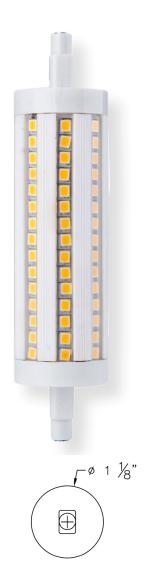

## EmeryAllen R7S 10.0W

The EmeryAllen 120W R7S retrofit lamp is an energy efficient alternative to halogen R7S lamps. it offers similar light output to a 120V, 100W halogen lamp (1100lm) and is suitable for use in most 120V R7S fixtures.

| Base Type          | R7S                |
|--------------------|--------------------|
| Material           | Ceramic + PC       |
| Input Voltage      | 100-240V AC        |
| Wattage            | 10.0               |
| CRI                | 80+                |
| Brightness         | 1100 lumens        |
| Lumens/Watt        | 110                |
| Color Temperature  | 3000K              |
| Halogen Equivalent | 100W               |
| Beam Angle         | 360 degrees        |
| Life               | 25,000 hours       |
| Warranty           | 5 years / 2 years* |