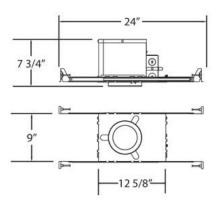

### **Product Details**

| Item No.    | : | GUI325   |
|-------------|---|----------|
| Length      | : | 12.63"   |
| Width       | : | 9"       |
| Height      | : | 7.75"    |
| Est. Weight | : | 3.64 lbs |
| Approval    | : | cETLus   |
|             |   |          |

#### **TECHNICAL DETAILS**

| Cut Hole | : | 3.5" |
|----------|---|------|
|----------|---|------|