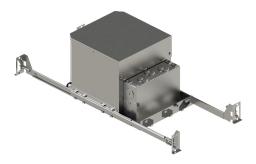

# **Options Available**

| ITEM NO. | FINISH | SHADE |
|----------|--------|-------|
| GUI325   |        |       |

Must be used in any ceiling where there is insulation. This housing incorporates a box which creates an air space between the inner fixture and the insulation. Unless there is access from above via the attic, the size of the box makes insulated housings suitable only for new construction applications. Consult local codes for the requirement of a vapor barrier extender, not included.

### **Product Details**

| Item No.    | : | GUI325   |
|-------------|---|----------|
| Length      | : | 12.63"   |
| Width       | : | 9"       |
| Height      | : | 7.75"    |
| Est. Weight | : | 3.64 lbs |
| Approval    | : | cETLus   |
|             |   |          |