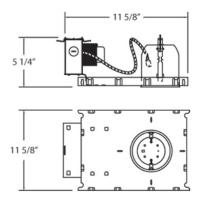

#### **Product Details**

| Item No.    | : | NC04-B   |
|-------------|---|----------|
| Length      | : | 12.13"   |
| Width       | : | 7.75"    |
| Height      | : | 4.38"    |
| Est. Weight | : | 4.62 lbs |
| Approval    | : | cETLus   |
|             |   |          |

#### **TECHNICAL DETAILS**

| Cut Hole | • |
|----------|---|
| outriolo | • |

4.375"