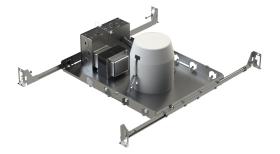

### **Options Available**

ITEM NO. FINISH NC04-B

Designed for open (yet-to-be-drywalled) ceilings these housings incorporate a plate and hanger bars so the housing can be positioned in the desired location. New work type housings consist of a frame in plate with the housing components built onto the plate. The can is removed during initial installation and is inserted after the drywall is installed.