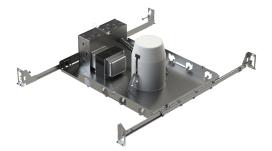

## **Options Available**

ITEM NO. FINISH TENC-325B

Designed for open (yet-to-be-drywalled) ceilings these housings incorporate a plate and hanger bars so the housing can be positioned in the desired location. New work type housings consist of a frame in plate with the housing components built onto the plate. The can is removed during initial installation and is inserted after the drywall is installed.