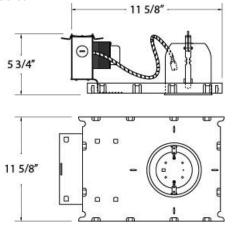

:

:

:

÷

:

TENC-325B

12.13"

4.43 lbs

cETLus

7.75"

4.5"

1 MR16

12V

50W

GU5.3

120V

Yes

No

3.5"