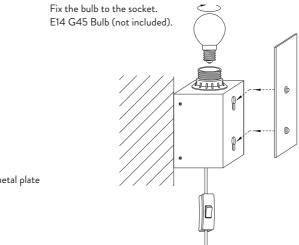

### Assembly Process

5

Fix the two hooks of metal plate into the key holes.

fermliving.com