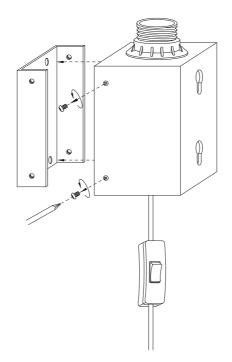

## Assembly Process

Unscrew the 4 wall screws on and remove the wall mount

1

Use the wall mount to mark the two holes with a pencil. Drill two holes in the wall with a Ø5 drill