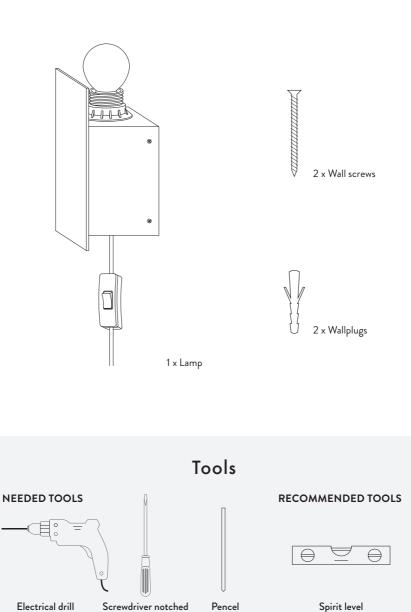

ct is meant for indoor use only.
- This appliance should not be disposed in a domestic trash receptacle and should instead be recycled appropriately.

#### **CLEANING INSTRUCTIONS:**

- Use only a soft cloth to clean the product. Dampen the cloth with water and soap or a mild cleanser if needed.

#### MORE INFORMATION:

To access further information such as product overview and material descriptions, please visit our website at www.fermliving.com. If you have any questions or comments, please do not hesitate to contact us at info@fermliving.com.

### **Technical Specifications**

#### ARUM WALL SCONCE

Voltage: Dimmable: Certification: Socket: Recommended light souce: 220-240V - 50Hz No CE, UKCA, IP20, Class II E14 socket base Bulb max 25w incandescent or max 12w LED

### **Box Content**





## Assembly Process



Unscrew the 4 wall screws on and remove the wall mount

1



Use the wall mount to mark the two holes with a pencil. Drill two holes in the wall with a Ø5 drill

## Assembly Process

3



Set up the wall mount with two wall screws and two rawplugs.

### Assembly Process



5



Fix the two hooks of metal plate into the key holes.

fermliving.com