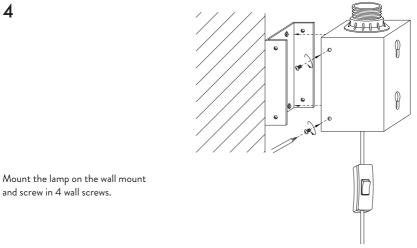

## Assembly Process

Unscrew the 4 wall screws on and remove the wall mount

1

Use the wall mount to mark the two holes with a pencil. Drill two holes in the wall with a Ø5 drill