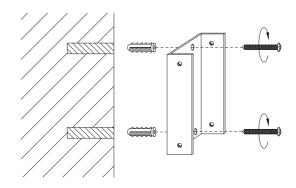

## Assembly Process

3

Set up the wall mount with two wall screws and two rawplugs.