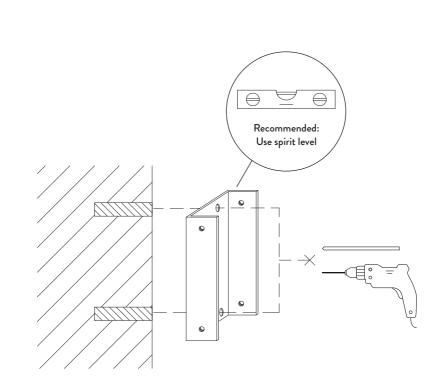

## Assembly Process

Unscrew the 4 wall screws on and remove the wall mount

1

Use the wall mount to mark the two holes with a pencil. Drill two holes in the wall with a Ø5 drill

## Assembly Process

3

Set up the wall mount with two wall screws and two rawplugs.