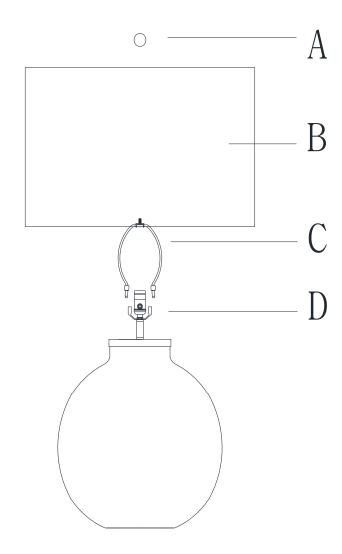

# ITEM NO: 13-1547 Freesia Glass Table Lamp

# **ASSEMBLY INSTRUCTIONS**

- 1. Carefully remove all parts from box and remove all plastic covering from lamp parts.
- 2. Insert the Harp (C) into the Saddle (D) of body section.
- 3. Install the Shade (B) onto the Harp (C), tighten it by installing the Finial (A).
- 4. Insert the polarized plug to wall outlet, turn on switch and enjoy your new lamp.