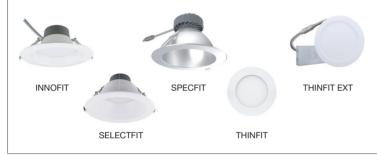

## INNOFIT, SELECTFIT, SPECFIT, THINFIT and THINFIT EXT Series

GREEN CREATIVE NCPLATE/T4689 is designed to be used with the 4", 6", 8" and 9.5" INNOFIT, SELECTFIT, SPECFIT, THINFIT and THINFIT EXT Series. The plate is used for new construction or remodel installation, to be installed on most standard T-Grid ceiling, allowing fixtures and drivers to sit securely in the ceiling.