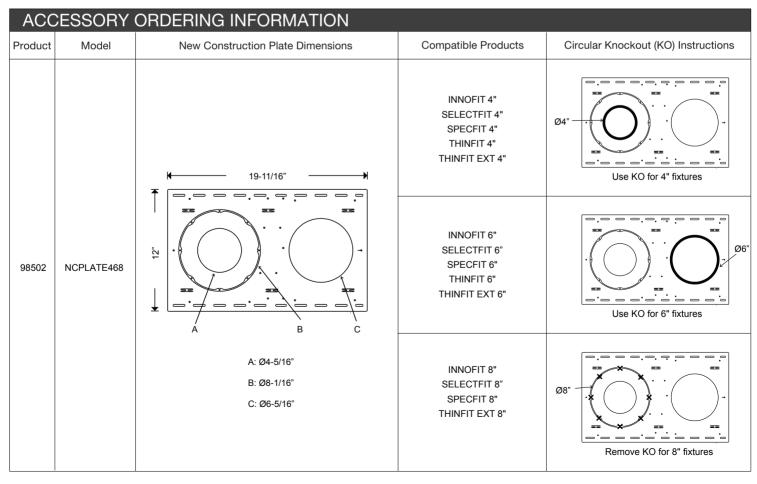

## SPECIFICATION FEATURES

- New construction plate for stud/joist mounting
- Removable circular knockouts
- Fits up to 24" stud/joist spacings
- Sturdy galvanized steel construction
- Compatible with GREEN CREATIVE Commercial downlights

## INNOFIT, SELECTFIT, SPECFIT, THINFIT and THINFIT EXT Series

GREEN CREATIVE NCPLATE/T4689 is designed to be used with the 4", 6", 8" and 9.5" INNOFIT, SELECTFIT, SPECFIT, THINFIT and THINFIT EXT Series. The plate is used for new construction or remodel installation, to be installed on most standard T-Grid ceiling, allowing fixtures and drivers to sit securely in the ceiling.