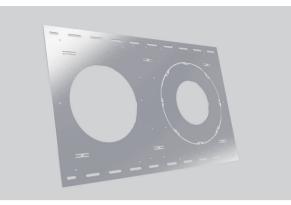

# NCPLATE468

## SPECIFICATION FEATURES

- New construction plate for stud/joist mounting
- Removable circular knockouts
- Fits up to 24" stud/joist spacings
- Sturdy galvanized steel construction
- Compatible with GREEN CREATIVE Commercial downlights

## INNOFIT, SELECTFIT, SPECFIT, THINFIT and THINFIT EXT Series

GREEN CREATIVE NCPLATE/T4689 is designed to be used with the 4", 6", 8" and 9.5" INNOFIT, SELECTFIT, SPECFIT, THINFIT and THINFIT EXT Series. The plate is used for new construction or remodel installation, to be installed on most standard T-Grid ceiling, allowing fixtures and drivers to sit securely in the ceiling.