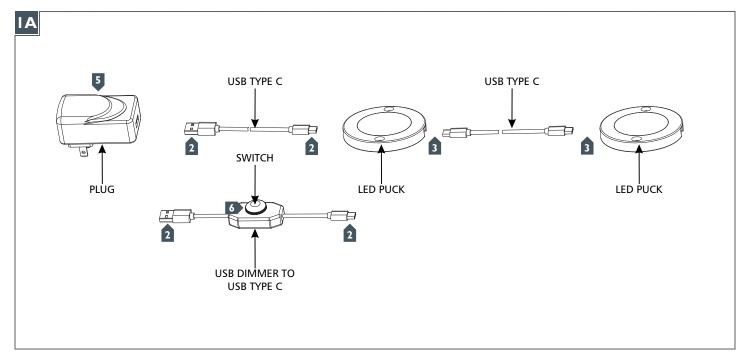

## **Install the LED Puck**

- Determine the length of the fixture run(s).
- 2 Connect a USB Type C Cable or USB Dimmer to USB Type C Cable to a Plug, then connect the other end of the cable to a LED Puck.
- If connecting more LED Pucks, use a USB Type C Cable to connect from one LED Puck to the other. Repeat this step for additional LED Pucks being using in the same run. NOTE: A maximum of 4 LED pucks per run. An additional plug will be required when the limit is exceeded for each run.
- 4 Secure each LED Puck to the mounting surface using the provided screws (not shown).
- 5 Install the Plug to the outlet.
- 6 If using a dimmer, use the switch on the dimmer to adjust the light settings.