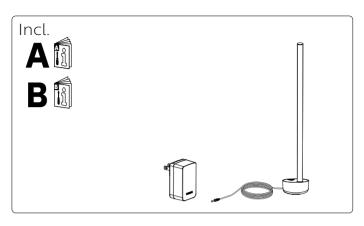

— HUE serial number



User manual Notice d'emploi Manual do usuario





















- Check if the electrical specification on the product label is in accordance with the electrical socket
- Vérifiez si les spécifications électriques sur l'étiquette du produit sont conformes à la prise électrique
- Compruebe si la especificación eléctrica en la etiqueta del producto está de acuerdo con la toma de corriente

















Signify North America Corporation 400 Crossing Blvd, Suite 600 Bridgewater, NJ 08807, USA

Signify Canada Ltd./Signify Canada Ltée. 281 Hillmount Road.

Markham ON Canada I 6C 2S3

Questions or Comments / Questions ou commentaires :

1-800-555-0050

Importado y/o distribuido en México por:

Signify Mexico S.A. De C.V.

Av I a Palma No 6

La Herradura, Huixquilucan,

Edo de México, C.P. 52784, México – R.F.C. PME-620620-E84

Centro de