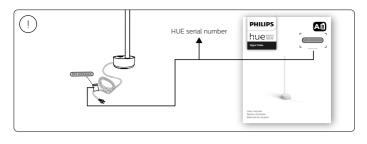

— HUE serial number

User manual Notice d'emploi Manual do usuario

- Check if the electrical specification on the product label is in accordance with the electrical socket
- Vérifiez si les spécifications électriques sur l'étiquette du produit sont conformes à la prise électrique
- Compruebe si la especificación eléctrica en la etiqueta del producto está de acuerdo con la toma de corriente