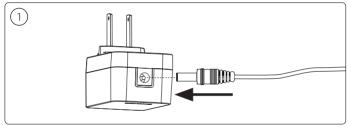

— HUE serial number

User manual Notice d'emploi Manual do usuario

- Check if the electrical specification on the product label is in accordance with the electrical socket
- Vérifiez si les spécifications électriques sur l'étiquette du produit sont conformes à la prise électrique
- Compruebe si la especificación eléctrica en la etiqueta del producto está de acuerdo con la toma de corriente