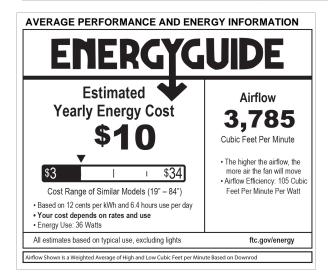

## INDY 56" FAN

900956FMW-NWA

| PERFORMANCE<br>SPECIFICATIONS | ST         | STANDARD      |  |
|-------------------------------|------------|---------------|--|
|                               | HIGH SPEED | AVERAGE SPEED |  |
| Airflow                       | 5306       | 3785          |  |
| EnergyUse                     | 57.6       | 36            |  |
| EnergyCost                    | 16         | 10            |  |
| Efficiency                    | 92         | 105           |  |
| AMPS                          | 0.48       | 0.34          |  |
| RPMS                          | 159        | 113           |  |