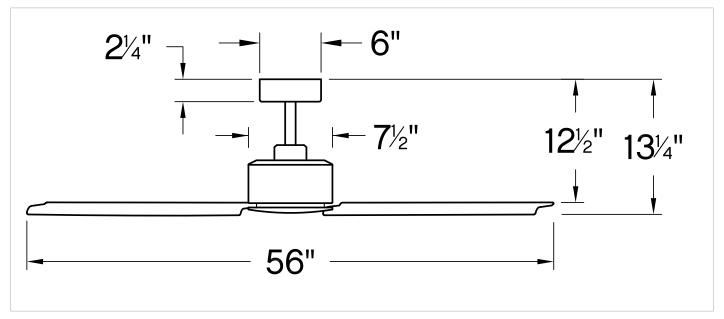

## 900956FMW-NWA

INDY 56" FAN

| Matte White |
|-------------|
|             |
|             |
| 56"         |
| 13.3"       |
|             |

| LIGHT SOURCE |      |
|--------------|------|
| VOLTAGE:     | 120v |

| MOUNTING   |         |
|------------|---------|
| CANOPY:    | 6" Dia. |
| LEAD WIRE: | 76"     |

The raw, edgy style of Indy is the perfect complement for all modern industrial design-inspired rooms. Available in Brushed Nickel, Matte Black, Matte White or Metallic Matte Bronze finish options, Indy features sleek aluminum blades. Indy is so versatile; it can be used for both indoor and outdoor spaces. Blades are included with every fan.

## **PRODUCT DETAILS:**

- This item includes a 6" down rod. Various lengths are available to customize the installation height.
- Suitable for use in wet (interior direct splash and outdoor direct rain or sprinkler) locations as defined by NEC and CEC. Meets United States UL Underwriters Laboratories.
- This item may be hung on a sloped ceiling
- Fan Control included, Wall Control 4 Speed Non-Reversing
- · Motor carries a lifetime warranty
- Blades, controls, switches, capacitors, and hardware carry a 1 year warranty
- Bold lines and a clean, minimalist style creates a modern look
- Single power source required