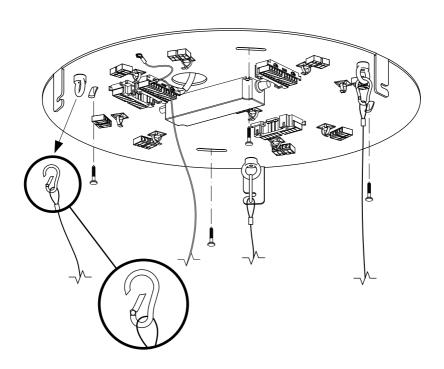

Before you begin, see the Fixing plan (p. 10) and Examples of recommended fixing (p. 11). Don't screw the glass onto the mountings until the canopy installation is complete (step 8). For easier handling, disconnect the canopy from the anchor plate using a snap-hook. When reconnecting, make sure that there are red marks on the anchor plate

When reconnecting, make sure that there are red marks on the anchor plate and the canopy overlapped.

Thread the anchor plate on the supply conductor from the ceiling and fasten it appropriately according to the safety and local standards in accordance with the weight of the light fixture and the ceiling material (threaded rod, wall plugs and screws, others - these are not part of the package).