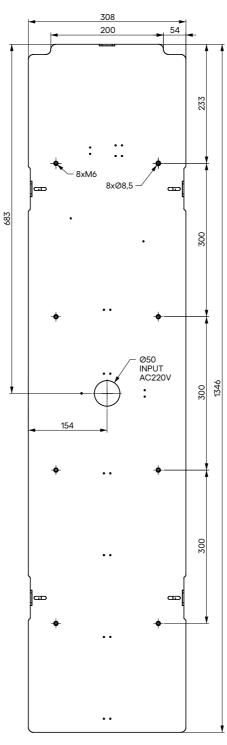

## Fixing plan

## 1430x380

canopy height: 62 mm canopy weight: 22 kg total weight of this assembly: ~37,5 kg