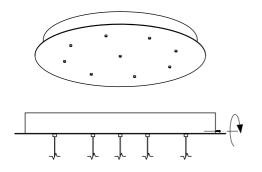

Before you begin, see the Fixing plan (p. 10) and Examples of recommended fixing (p. 11). Don't screw the glass onto the mountings until the canopy installation is complete (step 8). For easier handling, disconnect the canopy from the anchor plate using a snap-hook. When reconnecting, make sure that there are red marks on the anchor plate

When reconnecting, make sure that there are red marks on the anchor plate and the canopy overlapped.

Thread the anchor plate on the supply conductor from the ceiling and fasten it appropriately according to the safety and local standards in accordance with the weight of the light fixture and the ceiling material (threaded rod, wall plugs and screws, others - these are not part of the package).

## Fixing plan

### **Examples of recommended fixing**

The ceiling and support preparation, the compliance with local building code and responsibility for safety, security and structural soundness is born by the client and the client's main contractor / ceiling contractor.