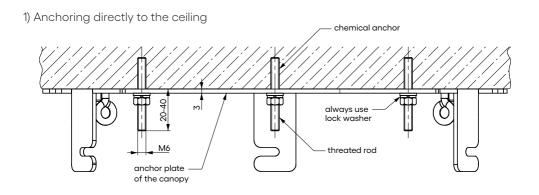

### **Examples of recommended fixing**

The ceiling and support preparation, the compliance with local building code and responsibility for safety, security and structural soundness is born by the client and the client's main contractor / ceiling contractor.

Bomma bears no responsibility for the preparation of the ceiling or threaded rods and accepts no responsibility for the safety of installation.

When reconnecting, make sure that there are red marks on the anchor plate and the canopy overlapped.

Thread the anchor plate on the supply conductor from the ceiling and fasten it appropriately according to the safety and local standards in accordance with the weight of the light fixture and the ceiling material (threaded rod, wall plugs and screws, others - these are not part of the package).