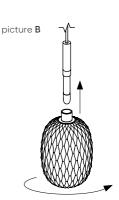

Insert the bulb into the socket (picture A). Screw the glass part onto the mounting (picture B).

Clean the light fixture from all fingerprints.

Congratulations! You may now reconnect the power and turn the light on.