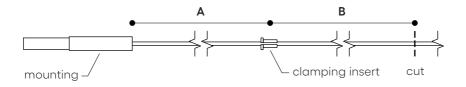

Bomma bears no responsibility for the chosen solution or its implementation.

If you are to shorten the individual cables, follow the picture below. Measure the specific cable length from the table on the previous page from the end of the mounting of the corresponding number and thread a clamping insert on the cable in this place. Measure another 55 cm from the clamp and cut the cable at this point.

If you do not want to shorten the cable, in step 5 twist the excess cable length inside the canopy into a ball and secure with tape to prevent unwinding.

A: visible cable length (data from the table)

**B**: extra length 55 cm for connection inside the canopy