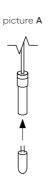

Insulate the end of the cable and prepare it as shown.

Cable (+) and wire plait (-) will serve as wires for electrical installation.

Thread the ends of the cable through the grommets in the canopy (picture A). Numerical designation of the cable must match the grommet number (sticker inside the canopy). Slide the clamping insert into the grommet (picture B) and drive the screw into so that it does not point into the groove in the clamping insert (picture C). After that, thread the plastic lock (picture D) on the cable.

Insert the bulb into the socket (picture A). Screw the glass part onto the mounting (picture B).

Clean the light fixture from all fingerprints.

Congratulations! You may now reconnect the power and turn the light on.