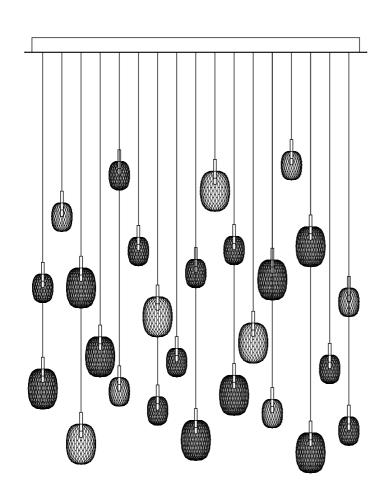

## 1430x380

canopy height: 62 mm canopy weight: 22 kg total weight of this assembly: ~37,5 kg

## Cable lengths for different color combinations

## color mix - clear, amber, cigar

| 1: 90cm (size S, amber)   | 14: 84cm (size S, amber)  |
|---------------------------|---------------------------|
| 2: 130cm (size L, clear)  | 15: 40cm (size L, cigar)  |
| 3: 54cm (size S, cigar)   | 16: 68cm (size S, clear)  |
| 4: 147cm (size L, clear)  | 17: 128cm (size L, amber) |
| 5: 86cm (size L, cigar)   | 18: 110cm (size L, cigar) |
| 6: 122cm (size L, amber)  | 19: 143cm (size S, cigar) |
| 7: 133cm (size S, cigar)  | 20: 90cm (size L, clear)  |
| 8: 43cm (size S, amber)   | 21: 33cm (size S, cigar)  |
| 9: 69cm (size S, clear)   | 22: 66cm (size L, amber)  |
| 10: 94cm (size L, cigar)  | 23: 156cm (size L, clear) |
| 11: 137cm (size S, amber) | 24: 121cm (size S, clear) |
| 12: 121cm (size S, clear) | 25: 149cm (size S, amber) |
| 13: 152cm (size L, clear) | 26: 96cm (size S, cigar)  |