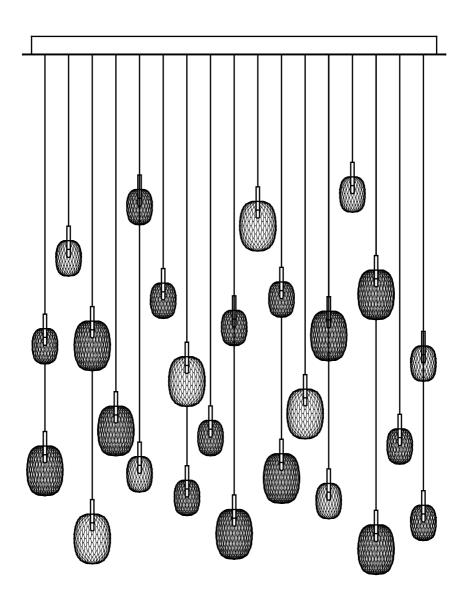

## Cable lengths for different color combinations

## color mix - clear, amber, cigar

| 1: 90cm (size S, amber)   | 14: 84cm (size S, amber)  |
|---------------------------|---------------------------|
| 2: 130cm (size L, clear)  | 15: 40cm (size L, cigar)  |
| 3: 54cm (size S, cigar)   | 16: 68cm (size S, clear)  |
| 4: 147cm (size L, clear)  | 17: 128cm (size L, amber) |
| 5: 86cm (size L, cigar)   | 18: 110cm (size L, cigar) |
| 6: 122cm (size L, amber)  | 19: 143cm (size S, cigar) |
| 7: 133cm (size S, cigar)  | 20: 90cm (size L, clear)  |
| 8: 43cm (size S, amber)   | 21: 33cm (size S, cigar)  |
| 9: 69cm (size S, clear)   | 22: 66cm (size L, amber)  |
| 10: 94cm (size L, cigar)  | 23: 156cm (size L, clear) |
| 11: 137cm (size S, amber) | 24: 121cm (size S, clear) |
| 12: 121cm (size S, clear) | 25: 149cm (size S, amber) |
| 13: 152cm (size L, clear) | 26: 96cm (size S, cigar)  |

Bomma bears no responsibility for the chosen solution or its implementation.

If you are to shorten the individual cables, follow the picture below. Measure the specific cable length from the table on the previous page from the end of the mounting of the corresponding number and thread a clamping insert on the cable in this place. Measure another 55 cm from the clamp and cut the cable at this point.

If you do not want to shorten the cable, in step 5 twist the excess cable length inside the canopy into a ball and secure with tape to prevent unwinding.

A: visible cable length (data from the table)

**B**: extra length 55 cm for connection inside the canopy