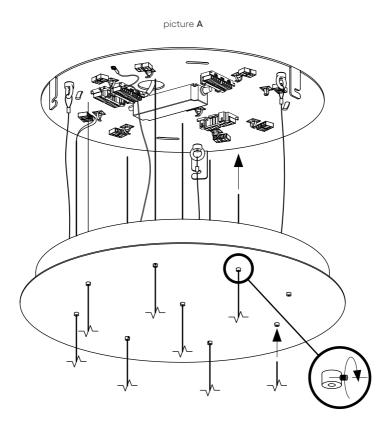

Before you begin, see the Fixing plan (p. 10) and Examples of recommended fixing (p. 11). Don't screw the glass onto the mountings until the canopy installation is complete (step 8). For easier handling, disconnect the canopy from the anchor plate using a snap-hook. When reconnecting, make sure that there are red marks on the anchor plate

Insulate the end of the cable and prepare it as shown.

Cable (+) and wire plait (-) will serve as wires for electrical installation.

Thread the ends of the cable through the grommets in the canopy (picture A). Numerical designation of the cable must match the grommet number (sticker inside the canopy). Slide the clamping insert into the grommet (picture B) and drive the screw into so that it does not point into the groove in the clamping insert (picture C). After that, thread the plastic lock (picture D) on the cable.

Eventually, pull the cable sensitively and make sure it is firmly fixed in the grommet.

Perform the wiring according to the diagram. The image is for illustrative purposes only and may not match the configuration you purchased. The principle of installation is the same for all canopy sizes and shapes.