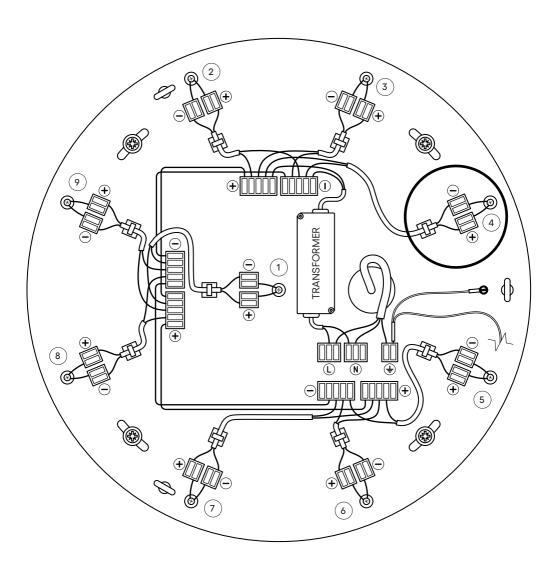

Eventually, pull the cable sensitively and make sure it is firmly fixed in the grommet.

Perform the wiring according to the diagram. The image is for illustrative purposes only and may not match the configuration you purchased. The principle of installation is the same for all canopy sizes and shapes.

Connect the cable ends (+) and (-) to the prepared terminals.

Lift the canopy onto the anchor plate and slide it so that the screws on the inside of the canopy slide into the cut-out in the bearing feet of the anchor plate.