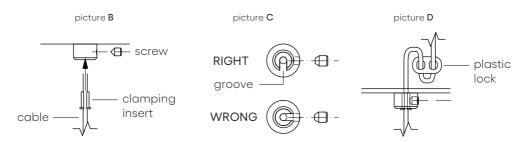

Bomma bears no responsibility for the chosen solution or its implementation.

If you are to shorten the individual cables, follow the picture below. Measure the specific cable length from the table on the previous page from the end of the mounting of the corresponding number and thread a clamping insert on the cable in this place. Measure another 55 cm from the clamp and cut the cable at this point.

Insulate the end of the cable and prepare it as shown.

Cable (+) and wire plait (-) will serve as wires for electrical installation.

Thread the ends of the cable through the grommets in the canopy (picture A). Numerical designation of the cable must match the grommet number (sticker inside the canopy). Slide the clamping insert into the grommet (picture B) and drive the screw into so that it does not point into the groove in the clamping insert (picture C). After that, thread the plastic lock (picture D) on the cable.