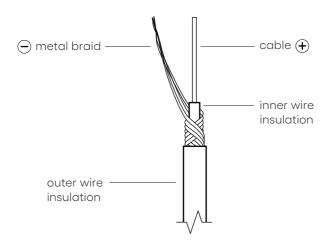

Insulate the end of the cable and prepare it as shown.

Cable (+) and wire plait (-) will serve as wires for electrical installation.

Thread the ends of the cable through the grommets in the canopy (picture A). Numerical designation of the cable must match the grommet number (sticker inside the canopy). Slide the clamping insert into the grommet (picture B) and drive the screw into so that it does not point into the groove in the clamping insert (picture C). After that, thread the plastic lock (picture D) on the cable.

Eventually, pull the cable sensitively and make sure it is firmly fixed in the grommet.

Perform the wiring according to the diagram. The image is for illustrative purposes only and may not match the configuration you purchased. The principle of installation is the same for all canopy sizes and shapes.