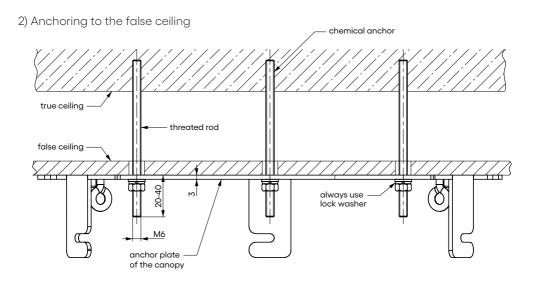

### **Examples of recommended fixing**

The ceiling and support preparation, the compliance with local building code and responsibility for safety, security and structural soundness is born by the client and the client's main contractor / ceiling contractor.

Bomma bears no responsibility for the preparation of the ceiling or threaded rods and accepts no responsibility for the safety of installation.

When reconnecting, make sure that there are red marks on the anchor plate and the canopy overlapped.

Thread the anchor plate on the supply conductor from the ceiling and fasten it appropriately according to the safety and local standards in accordance with the weight of the light fixture and the ceiling material (threaded rod, wall plugs and screws, others - these are not part of the package).