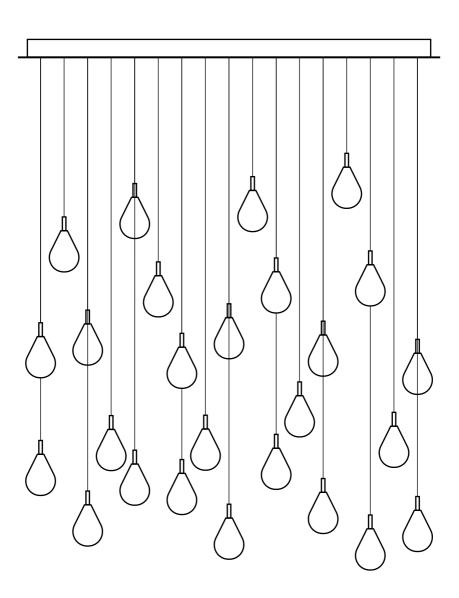

## 1430x380

canopy height: 62 mm canopy weight: 22 kg total weight of this assembly: ~31 kg

## Cable lengths for different color combinations

## monochromatic

| 1: 90cm   | 14: 84cm  |
|-----------|-----------|
| 2: 130cm  | 15: 40cm  |
| 3: 54cm   | 16: 68cm  |
| 4: 147cm  | 17: 128cm |
| 5: 86cm   | 18: 110cm |
| 6: 122cm  | 19: 143cm |
| 7: 133cm  | 20: 90cm  |
| 8: 43cm   | 21: 33cm  |
| 9: 69cm   | 22: 66cm  |
| 10: 94cm  | 23: 156cm |
| 11: 137cm | 24: 121cm |
| 12: 121cm | 25: 149cm |
| 13: 152cm | 26: 96cm  |
|           |           |

## color mix - gold, silver, blue

| 14: 84cm (blue)    |
|--------------------|
| 15: 40cm (silver)  |
| 16: 68cm (gold)    |
| 17: 128cm (blue)   |
| 18: 110cm (silver) |
| 19: 143cm (gold)   |
| 20: 90cm (blue)    |
| 21: 33cm (blue)    |
| 22: 66cm (silver)  |
| 23: 156cm (blue)   |
| 24: 121cm (blue)   |
| 25: 149cm (silver) |
| 26: 96cm (gold)    |
|                    |