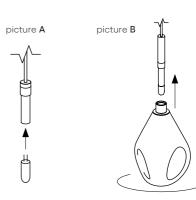

Insert the bulb into the socket (picture A). Screw the glass part onto the mounting (picture B).

Clean the light fixture from all fingerprints.

Congratulations! You may now reconnect the power and turn the light on.