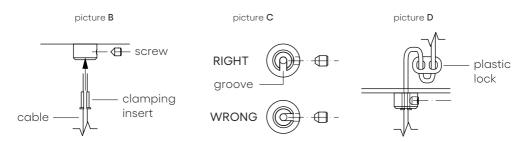

Insulate the end of the cable and prepare it as shown.

Cable (+) and wire plait (-) will serve as wires for electrical installation.

Thread the ends of the cable through the grommets in the canopy (picture A). Numerical designation of the cable must match the grommet number (sticker inside the canopy). Slide the clamping insert into the grommet (picture B) and drive the screw into so that it does not point into the groove in the clamping insert (picture C). After that, thread the plastic lock (picture D) on the cable.

Make sure that the red marks on the anchor plate and the canopy overlap.

Screw in the locking screw completely.

If the screw cannot be screwed in completely, it means the canopy is wrong mounted on the anchor plate.