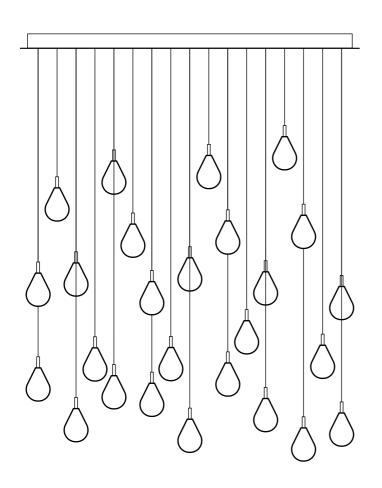

## 1430x380

canopy height: 62 mm canopy weight: 22 kg total weight of this assembly: ~31 kg

## Fixing plan