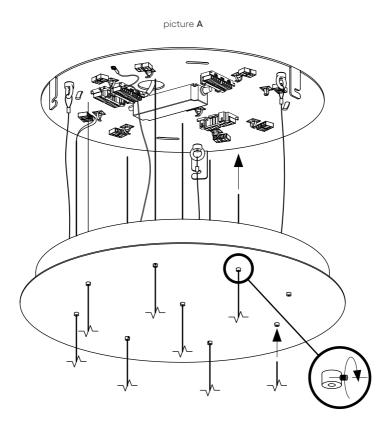

Insulate the end of the cable and prepare it as shown.

Cable (+) and wire plait (-) will serve as wires for electrical installation.

Thread the ends of the cable through the grommets in the canopy (picture A). Numerical designation of the cable must match the grommet number (sticker inside the canopy). Slide the clamping insert into the grommet (picture B) and drive the screw into so that it does not point into the groove in the clamping insert (picture C). After that, thread the plastic lock (picture D) on the cable.

Eventually, pull the cable sensitively and make sure it is firmly fixed in the grommet.

Perform the wiring according to the diagram. The image is for illustrative purposes only and may not match the configuration you purchased. The principle of installation is the same for all canopy sizes and shapes.