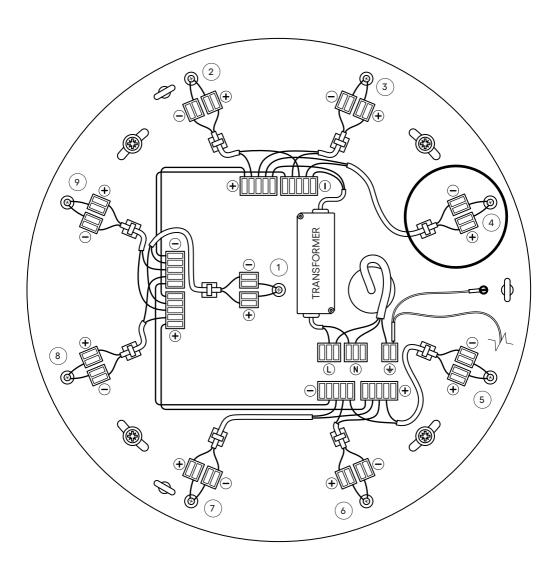

Eventually, pull the cable sensitively and make sure it is firmly fixed in the grommet.

Perform the wiring according to the diagram. The image is for illustrative purposes only and may not match the configuration you purchased. The principle of installation is the same for all canopy sizes and shapes.