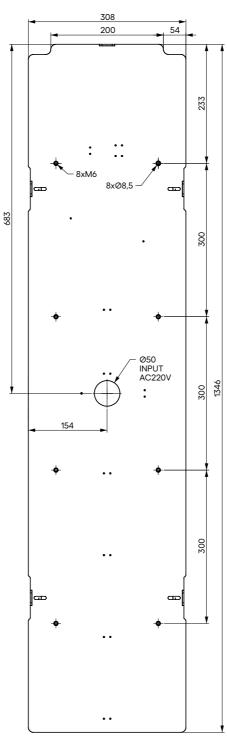

crews on the inside of the canopy slide into the cut-out in the bearing feet of the anchor plate.

Make sure that the red marks on the anchor plate and the canopy overlap.





Screw in the locking screw completely.

If the screw cannot be screwed in completely, it means the canopy is wrong mounted on the anchor plate.





Insert the bulb into the socket (picture A). Screw the glass part onto the mounting (picture B).

Clean the light fixture from all fingerprints.



Congratulations! You may now reconnect the power and turn the light on.

When dismantling, first turn off the light and disconnect from the power supply. Then follow the above steps in reverse order. Use the original or similar packaging for possible later transport of the light fixture to prevent damage.



## Fixing plan



#### **Examples of recommended fixing**





The ceiling and support preparation, the compliance with local building code and responsibility for safety, security and structural soundness is born by the client and the client's main contractor / ceiling contractor.

Bomma bears no responsibility for the preparation of the ceiling or threaded rods and accepts no responsibility for the safety of installation.

#### Disposal

Upon the expiration of the product's shelf life, proceed in accordance to legal regulations for environmental protection and public health safety.

## **Waste Materials Catalog**

| Number    | Category | Name                         |
|-----------|----------|------------------------------|
| 10 11 11* | N        | Waste glass                  |
|           |          |