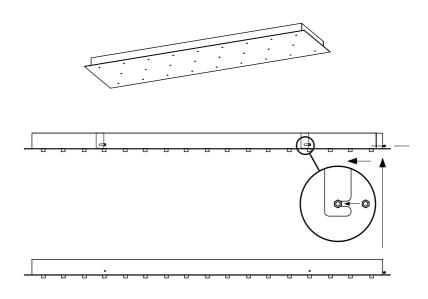

Before you begin, see the Fixing plan (p. 10) and Examples of recommended fixing (p. 11). Don't screw the glass onto the mountings until the canopy installation is complete (step 8). For easier handling, disconnect the canopy from the anchor plate using a snap-hook. When reconnecting, make sure that there are red marks on the anchor plate

When reconnecting, make sure that there are red marks on the anchor plate and the canopy overlapped.

Thread the anchor plate on the supply conductor from the ceiling and fasten it appropriately according to the safety and local standards in accordance with the weight of the light fixture and the ceiling material (threaded rod, wall plugs and screws, others - these are not part of the package).

Make sure that the red marks on the anchor plate and the canopy overlap.

Screw in the locking screw completely.

If the screw cannot be screwed in completely, it means the canopy is wrong mounted on the anchor plate.