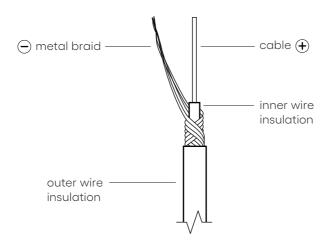

Insulate the end of the cable and prepare it as shown.

Cable (+) and wire plait (-) will serve as wires for electrical installation.

Thread the ends of the cable through the grommets in the canopy (picture A). Numerical designation of the cable must match the grommet number (sticker inside the canopy). Slide the clamping insert into the grommet (picture B) and drive the screw into so that it does not point into the groove in the clamping insert (picture C). After that, thread the plastic lock (picture D) on the cable.