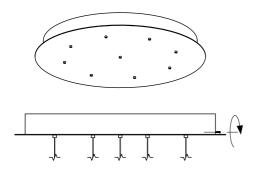

tic lock (picture D) on the cable.

Eventually, pull the cable sensitively and make sure it is firmly fixed in the grommet.







Perform the wiring according to the diagram. The image is for illustrative purposes only and may not match the configuration you purchased. The principle of installation is the same for all canopy sizes and shapes.

Connect the cable ends (+) and (-) to the prepared terminals.





Lift the canopy onto the anchor plate and slide it so that the screws on the inside of the canopy slide into the cut-out in the bearing feet of the anchor plate.

Make sure that the red marks on the anchor plate and the canopy overlap.





Screw in the locking screw completely.

If the screw cannot be screwed in completely, it means the canopy is wrong mounted on the anchor plate.





Insert the bulb into the socket (picture A). Screw the glass part onto the mounting (picture B).

Clean the light fixture from all fingerprints.



Congratulations! You may now reconnect the power and turn the light on.

When dismantling, first turn off the light and disconnect from the power supply. Then follow the above steps in reverse order. Use the original or similar packaging for possible later transport of the light fixture to prevent damage.



## Fixing plan



#### **Examples of recommended fixing**





The ceiling and support preparation, the compliance with local building code and responsibility for safety, security and structural soundness is born by the client and the client's main contractor / ceiling contractor.

Bomma bears no responsibility for the preparation of th