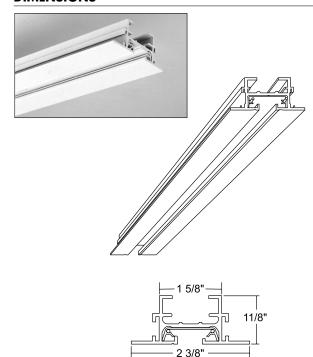

#### **DIMENSIONS**

| ORDERING INFORMATION                    | Example: TREC 8FT WH                                                                            |                 |
|-----------------------------------------|-------------------------------------------------------------------------------------------------|-----------------|
| Series                                  | Length                                                                                          | Finish          |
| TREC Trac-Master Recessed Track Section | 4FT 4-foot track section; actual length 43-7/8" 8FT 8-foot track section; actual length 91-7/8" | <b>WH</b> White |