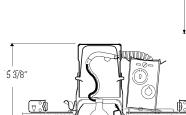

Page 1 of 1

5 3/8"

LIGHTOLIER®

2022LV/2000LVR Remodeler/Non-IC

2022LV/2000LVNT Remote Transformer Low Voltage

15/8"

3

2022LV/2000LV Series Standard MR16

| Definition Triangle France in Vita Constraints of France in Vita Constitution Characteristics |                                                                      |                                    |              |         |  |
|-----------------------------------------------------------------------------------------------|----------------------------------------------------------------------|------------------------------------|--------------|---------|--|
| Reflector Trim                                                                                | Trim Frame-In Kit — See Individual Frame-In Kit Specification Sheets |                                    |              |         |  |
|                                                                                               | Low Voltage                                                          |                                    |              |         |  |
|                                                                                               | Frame-In Kit                                                         | Installation Type                  | Lamping      | Height  |  |
| 2022LV Matte White                                                                            | 2000LV                                                               | Standard Non-IC                    |              | 5 3/8"  |  |
| w/Black Baffle                                                                                | 2000LVR                                                              | Remodeler Non-IC                   |              | 5 3/8"  |  |
|                                                                                               | 2000LVRE1                                                            | Remodeler Non-IC                   |              | 5 3/8"  |  |
|                                                                                               | 2000LVE1                                                             | Electronic Low Voltage Non-IC 120V | 20W-50W MR16 | 5 3/8"  |  |
|                                                                                               | 2000LVE2                                                             | Electronic Low Voltage Non-IC 277V |              | 5 3/8"  |  |
|                                                                                               | 2004ICV/N                                                            | Lytening AirSeal® IC               | 20W-37W MR16 | 7 1/4"  |  |
|                                                                                               | 2000LVNT                                                             | Low Voltage Remote Transformer     | 20W-42W MR16 | 5 3/8"  |  |
|                                                                                               | 2000AICV                                                             | AirSeal® IC                        | 20W-35W MR16 | 7 5/16" |  |