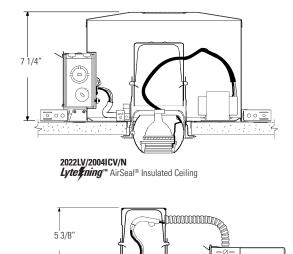

| Definition Triangle France in Vita Constraints of France in Vita Constitution Characteristics |                                                                      |                                    |              |         |  |
|-----------------------------------------------------------------------------------------------|----------------------------------------------------------------------|------------------------------------|--------------|---------|--|
| Reflector Trim                                                                                | Trim Frame-In Kit — See Individual Frame-In Kit Specification Sheets |                                    |              |         |  |
|                                                                                               | Low Voltage                                                          |                                    |              |         |  |
|                                                                                               | Frame-In Kit                                                         | Installation Type                  | Lamping      | Height  |  |
| 2022LV Matte White                                                                            | 2000LV                                                               | Standard Non-IC                    |              | 5 3/8"  |  |
| w/Black Baffle                                                                                | 2000LVR                                                              | Remodeler Non-IC                   |              | 5 3/8"  |  |
|                                                                                               | 2000LVRE1                                                            | Remodeler Non-IC                   |              | 5 3/8"  |  |
|                                                                                               | 2000LVE1                                                             | Electronic Low Voltage Non-IC 120V | 20W-50W MR16 | 5 3/8"  |  |
|                                                                                               | 2000LVE2                                                             | Electronic Low Voltage Non-IC 277V |              | 5 3/8"  |  |
|                                                                                               | 2004ICV/N                                                            | Lytening AirSeal® IC               | 20W-37W MR16 | 7 1/4"  |  |
|                                                                                               | 2000LVNT                                                             | Low Voltage Remote Transformer     | 20W-42W MR16 | 5 3/8"  |  |
|                                                                                               | 2000AICV                                                             | AirSeal® IC                        | 20W-35W MR16 | 7 5/16" |  |

## **Features**

- 1. Housing: Hydroformed aluminum, .040" thick (18 ga.).
- 2. Eyeball Housing: Die-formed, one piece, aluminum, .040" thick (18 ga.). Provides 358°horizontal rotation and 0° to 45° vertical adjustment; matte white
- 3. Step Baffle: Die-cast aluminum with stepped conical surface for low brightness; precision-fitted into eyeball housing; matte black finish.
- 4. Trim Flange: Die-formed, aluminum .040" thick (18 ga.). Matte white or polished brass finish.
- 5. Frame-In Kit: (2000LV standard frame shown) Other frames shown on the right. See Frame-In Kit specification sheets for more details.