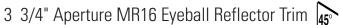

## **Features**

- 1. Housing: Hydroformed aluminum, .040" thick (18 ga.).
- 2. Eyeball Housing: Die-formed, one piece, aluminum, .040" thick (18 ga.). Provides 358°horizontal rotation and 0° to 45° vertical adjustment; matte white
- 3. Step Baffle: Die-cast aluminum with stepped conical surface for low brightness; precision-fitted into eyeball housing; matte black finish.
- 4. Trim Flange: Die-formed, aluminum .040" thick (18 ga.). Matte white or polished brass finish.
- 5. Frame-In Kit: (2000LV standard frame shown) Other frames shown on the right. See Frame-In Kit specification sheets for more details.