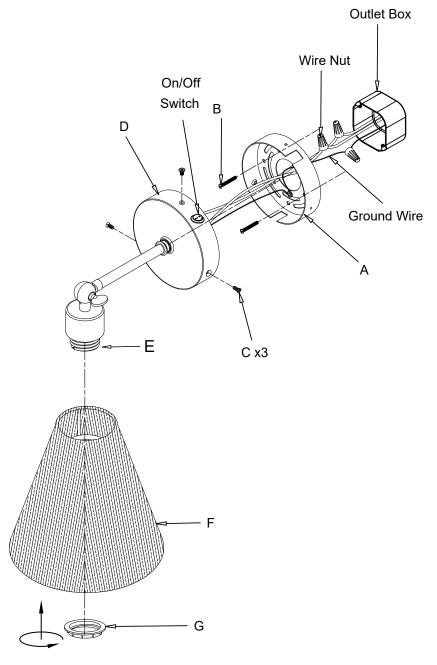

## **ASSEMBLY INSTRUCTIONS**

- 1. Carefully unpack and identify all parts referring to illustration for parts identification.
- 2. Turn the power to the installation point OFF.
- 3. Attach the mounting bracket (A) to the outlet box and secure by using the two screws (B).
- 4. Connect the white wire from the fixture to the white wire of the outlet box. Connect the black wire from the fixture to the black wire of the outlet box. Connect the ground wire from the fixture to the ground wire of the outlet box by using the wire connector provided.
- 5. Install the fixture (D) onto the mounting bracket (A) using side screws (C).
- 6. Place the shade (F) onto the socket (E) secure with the socket ring (G).
- 7. Install a proper bulb (not included) into socket (E) referring to the markings and/or labels on the fixture for maximum wattage.
- 8. Restore power to the installation point and retain this sheet for future reference.