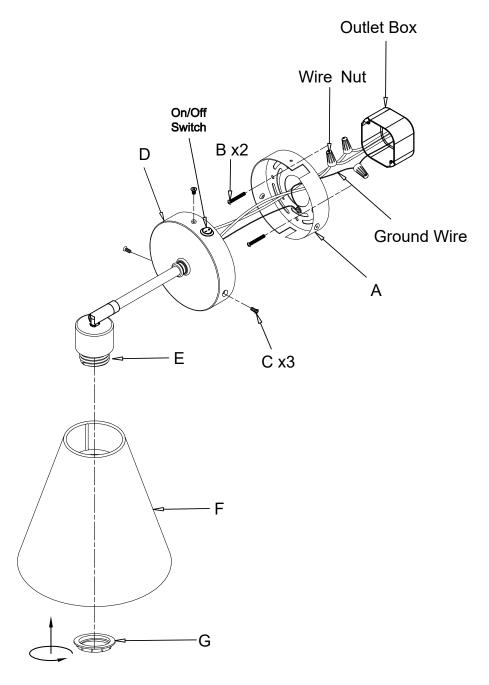

## **ASSEMBLY INSTRUCTIONS**

- 1. Carefully unpack and identify all parts referring to illustration for parts identification.
- 2. Turn the power to the installation point OFF.
- 3. Attach the mounting bracket (A) to the outlet box and secure by using the two screws (B).
- 4. Connect the white wire from the fixture to the white wire of the outlet box. Connect the black wire from the fixture to the black wire of the outlet box. Connect the ground wire from the fixture to the ground wire of the outlet box by using the wire connector provided.
- 5. Install the fixture (D) onto the mounting bracket (A) using side screws (C).
- 6. Place the shade (F) onto the socket (E) secure with the socket ring (G).
- 7. Install a proper bulb (not included) into socket (E) referring to the markings and/or labels on the fixture for maximum wattage.
- 8. Restore power to the installation point and retain this sheet for future reference.