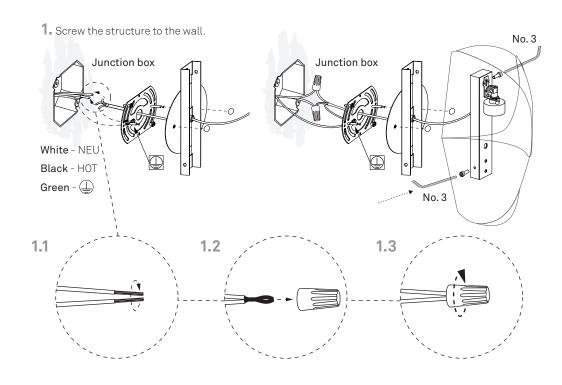

## Packing case

### **Contains**

- Shade with wall mounting bracket.

- Bag with allen key.

#### **Bulb Not included.**

Weight Gross - 4,85 Lb Net - 1,85 Lb