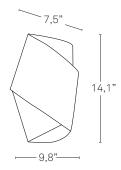

# Bulbs

We recommend using energy-saving light bulbs, like the CFL or LED bulbs. Please refer to the instruction manual or visit our website www.lzf-lamps.com to make sure you are using the right type of bulb.

You can buy bulbs directly from our company; check our catalogues for availability.

#### Precautions

Avoid direct sunlight, strong indirect sunlight and moisture on the lamp. Unplug the lamp before cleaning or changing the light bulb. Servicing of the electrical installation should only be performed by qualified electrical personnel by LZF.





SET UP USA & CANADA

ORB A UL





RFV. 10-2014

## Packing case



### **Contains**

- Shade with wall mounting bracket.

- Bag with allen key.

#### **Bulb Not included.**

Weight Gross - 4,85 Lb Net - 1,85 Lb

## **Shade Dimensions**



## **Recommended bulbs**

120V E26 Medium Base



No. 3

CFL Globe 1 x 15 w max or



**LED A19** 1 x 7 w max or



A19 Incandescent 1 x 60 w max

#### 120V GU24



CFL Globe 1 x 15 w max or



**LED A19** 1 x 7 w max

#### 277V GU24



**CFL Quad Tube** 1 x 18 w max or GU24 to G24q2 adapter included



**LED Corn Cob** 1 x 9 w max Self ballasted, sold separately

### Class I

### Dry location only



### Wall mount



# How to change the bulb